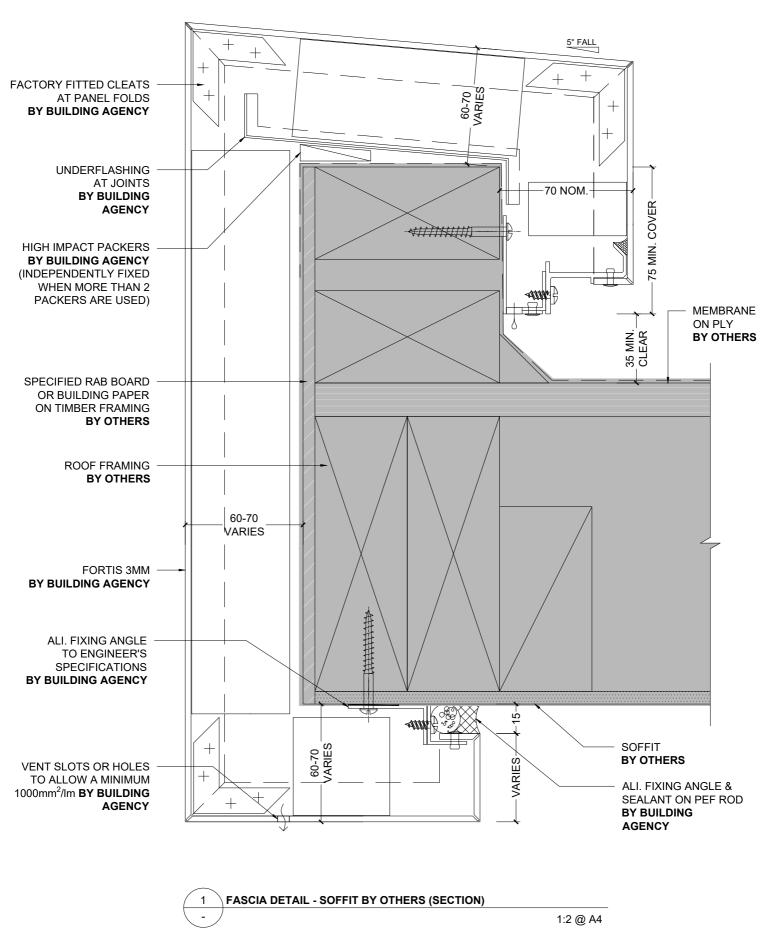

## FORTIS 3MM CLADDING PANEL (DAB) SYSTEM

1 TYPICAL EYEBROW SILL DETAIL (SECTION)
1:5 @ A4

1 TYPICAL UPSTAND DETAIL (SECTION)
1:2 @ A4

1 FIBRE CEMENT VERTICAL INTERNAL CORNER (PLAN)
1:2 @ A4

1 VERTICAL PROFILED METAL INTERNAL CORNER (PLAN)
1:2 @ A4