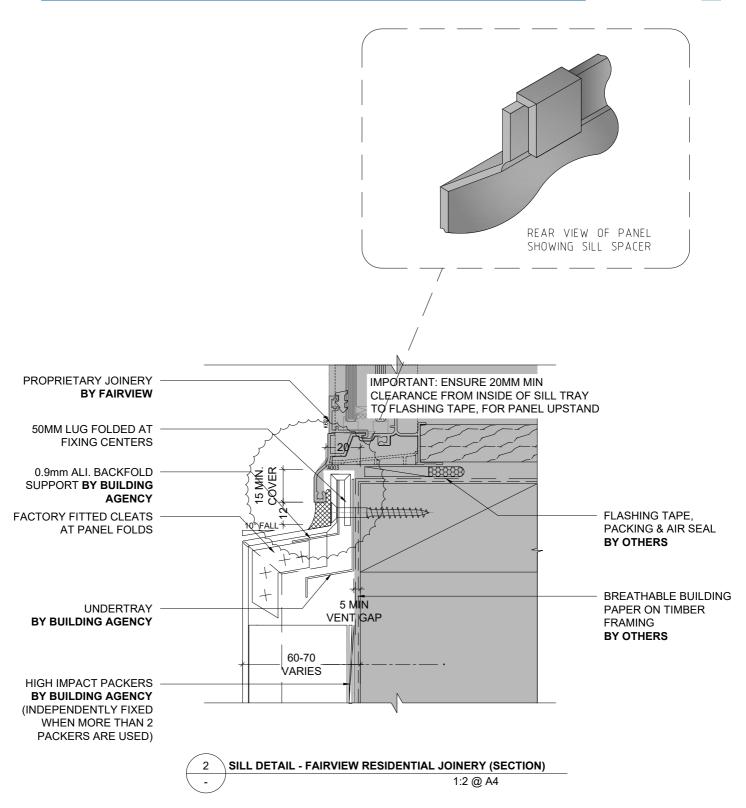

1 TYPICAL FAIRVIEW COMMERCIAL HEAD DETAIL (SECTION)
1:2 @ A4

2 TYPICAL FAIRVIEW COMMERCIAL SILL DETAIL (SECTION)
1:2 @ A4

1 TYPICAL FAIRVIEW COMMERCIAL JAMB DETAIL (PLAN)
1:2 @ A4

1 SOLID ALUMINIUM FASCIA TO SOFFIT 1 (SECTION)
1:2 @ A4