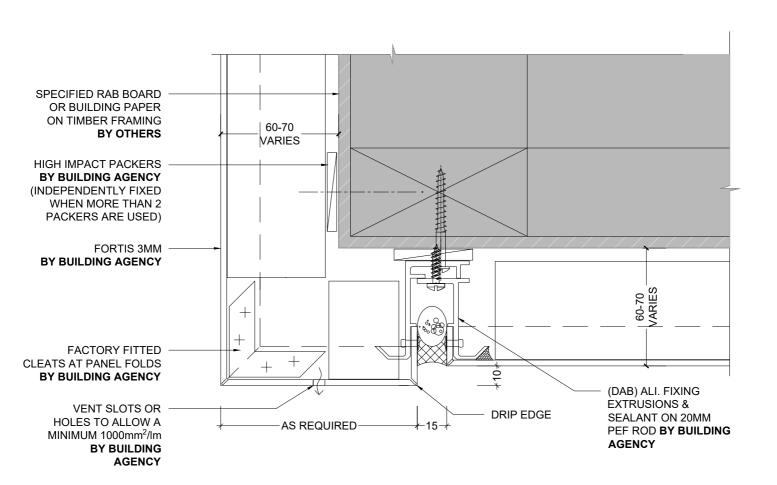

1 DRIP EDGE DETAIL (SECTION)
1:2 @ A4

1 OPEN FLUSH SOFFIT JOINT (SECTION)
1:2 @ A4