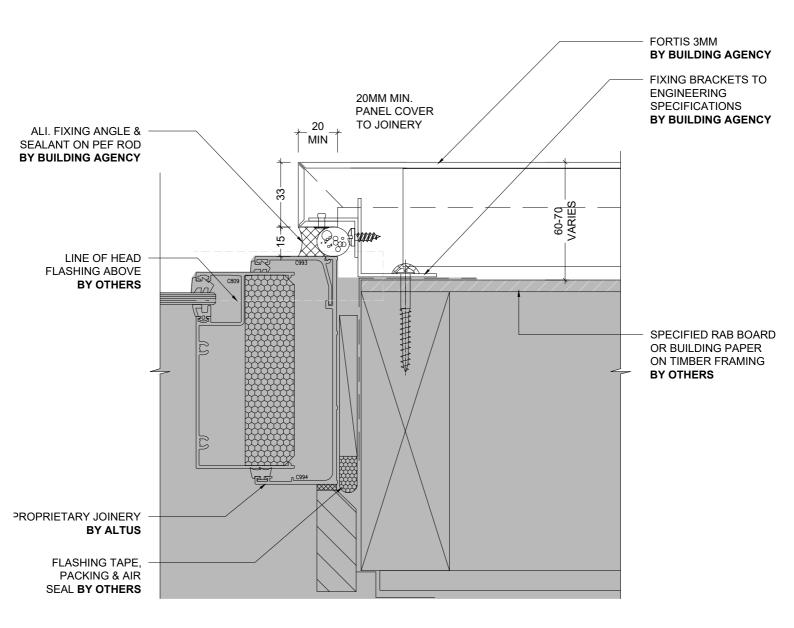

## FORTIS 3MM CLADDING PANEL (DAB) SYSTEM

1 TYPICAL EYEBROW SILL DETAIL (SECTION)
1:5 @ A4

1 TYPICAL UPSTAND DETAIL (SECTION)
1:2 @ A4

1 FIBRE CEMENT VERTICAL INTERNAL CORNER (PLAN)
1:2 @ A4

1 VERTICAL PROFILED METAL INTERNAL CORNER (PLAN)
1:2 @ A4