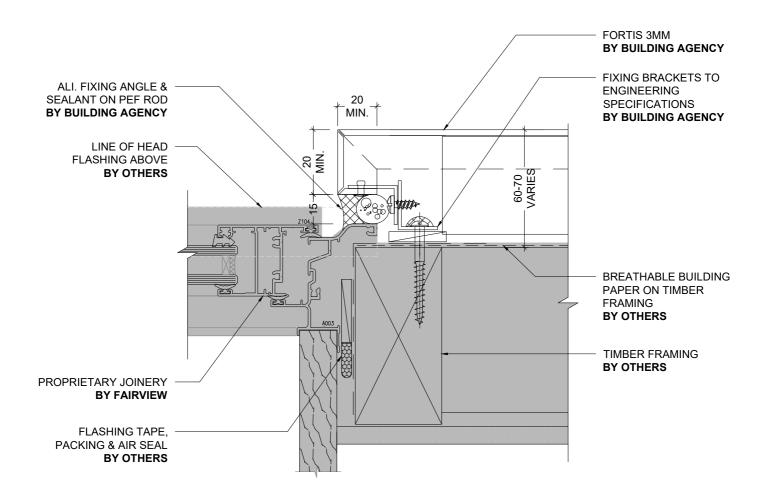

## FORTIS 3MM CLADDING PANEL (DAB) SYSTEM

1 TYPICAL EYEBROW SILL DETAIL (SECTION)
1:5 @ A4

1 TYPICAL UPSTAND DETAIL (SECTION)
1:2 @ A4

1 FIBRE CEMENT VERTICAL INTERNAL CORNER (PLAN)
1:2 @ A4

1 VERTICAL PROFILED METAL INTERNAL CORNER (PLAN)
1:2 @ A4