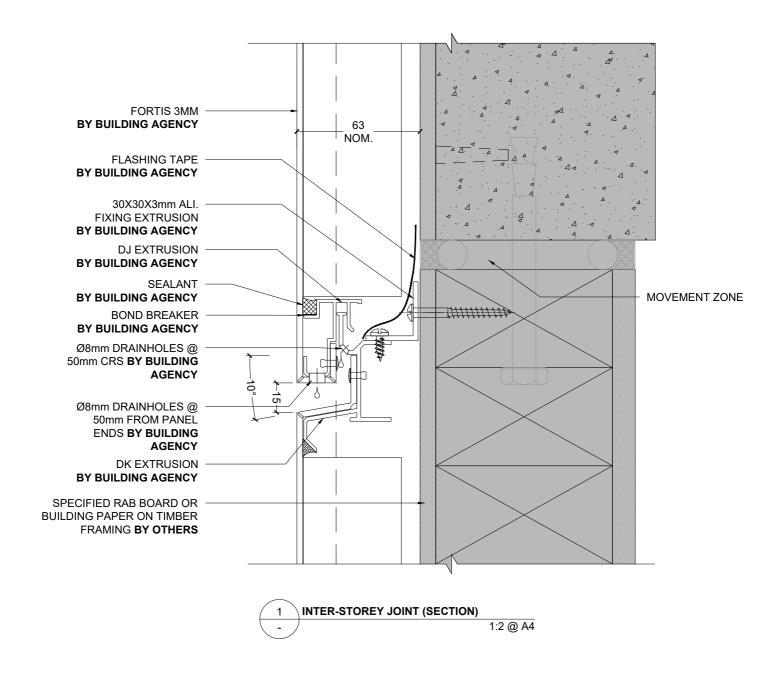

## FORTIS 3MM CLADDING PANEL (DAB) SYSTEM

1 TYPICAL EYEBROW SILL DETAIL (SECTION)
1:5 @ A4

1 TYPICAL UPSTAND DETAIL (SECTION)
1:2 @ A4

1 FIBRE CEMENT VERTICAL INTERNAL CORNER (PLAN)
1:2 @ A4

1 VERTICAL PROFILED METAL INTERNAL CORNER (PLAN)
1:2 @ A4