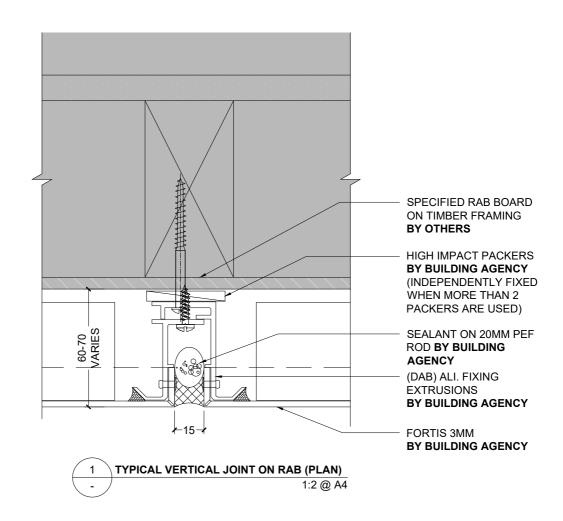

## FORTIS 3MM CLADDING PANEL (DAB) SYSTEM

1 TYPICAL EYEBROW SILL DETAIL (SECTION)
1:5 @ A4

1 TYPICAL UPSTAND DETAIL (SECTION)
1:2 @ A4

1 FIBRE CEMENT VERTICAL INTERNAL CORNER (PLAN)
1:2 @ A4

1 VERTICAL PROFILED METAL INTERNAL CORNER (PLAN)
1:2 @ A4