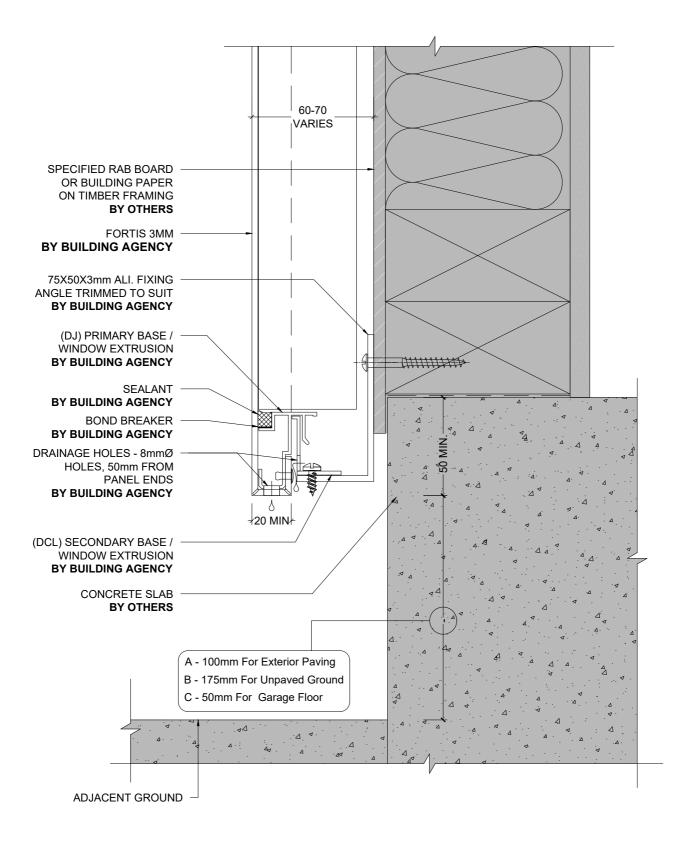

## FORTIS 3MM CLADDING PANEL (DAB) SYSTEM

1 TYPICAL EYEBROW SILL DETAIL (SECTION)
1:5 @ A4

1 TYPICAL UPSTAND DETAIL (SECTION)
1:2 @ A4

1 FIBRE CEMENT VERTICAL INTERNAL CORNER (PLAN)
1:2 @ A4

1 VERTICAL PROFILED METAL INTERNAL CORNER (PLAN)
1:2 @ A4