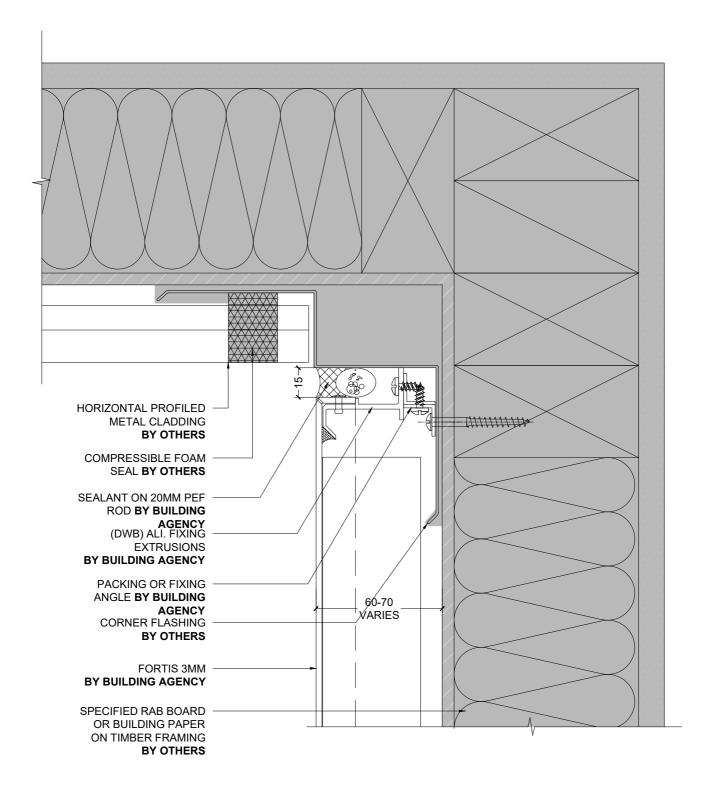

1 HORIZONTAL PROFILED METAL INTERNAL CORNER (PLAN)
1:2 @ A4

1 TYPICAL WALL TO SOFFIT JUNCTION 1 (SECTION)
- 1:2 @ A4

1 WALL TO RAKING SOFFIT JUNCTION 1 (SECTION)
- FULL WEATHER EXPOSURE 1:2 @ A4

1 WALL TO RAKING SOFFIT JUNCTION 2 (SECTION)
- INTERIOR OR LOW
WEATHER EXPOSURE