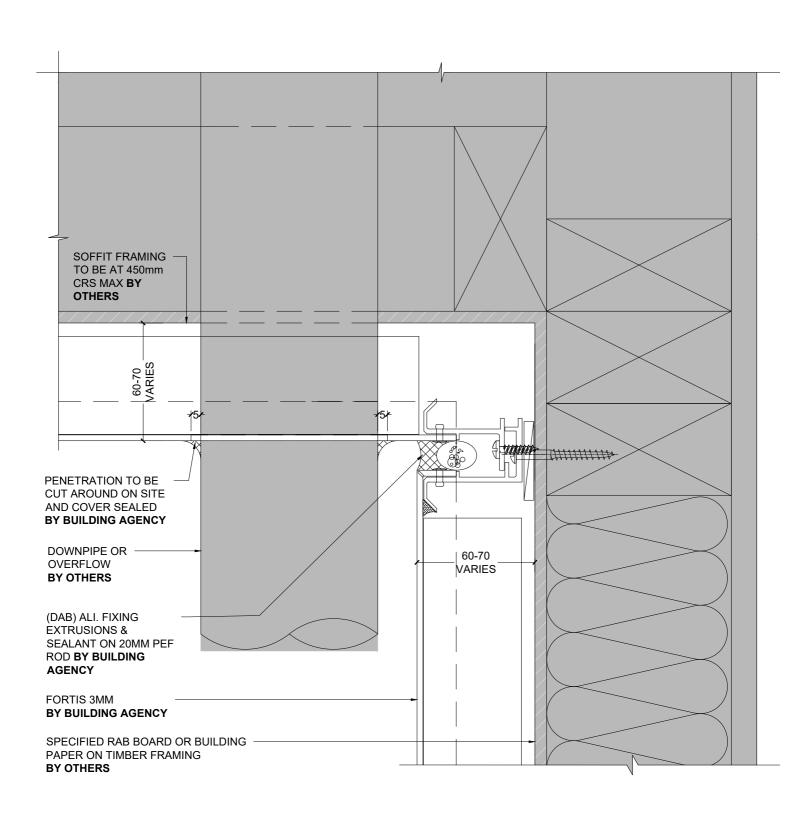

1 HORIZONTAL PROFILED METAL INTERNAL CORNER (PLAN)
1:2 @ A4

1 TYPICAL WALL TO SOFFIT JUNCTION 1 (SECTION)
- 1:2 @ A4

1 WALL TO RAKING SOFFIT JUNCTION 1 (SECTION)
- FULL WEATHER EXPOSURE 1:2 @ A4

1 WALL TO RAKING SOFFIT JUNCTION 2 (SECTION)
- INTERIOR OR LOW
WEATHER EXPOSURE