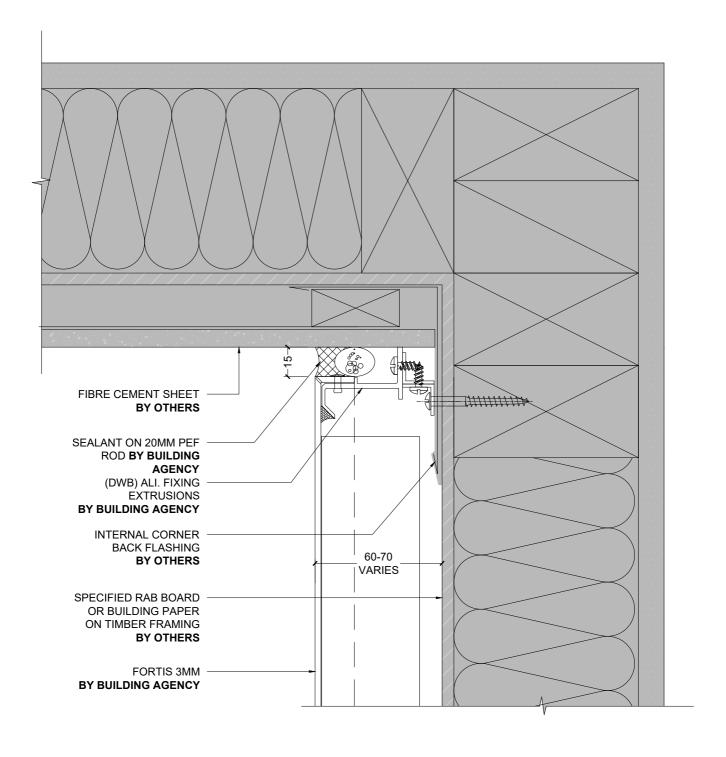

## FORTIS 3MM CLADDING PANEL (DAB) SYSTEM

1 TYPICAL EYEBROW SILL DETAIL (SECTION)
1:5 @ A4

1 TYPICAL UPSTAND DETAIL (SECTION)
1:2 @ A4

1 FIBRE CEMENT VERTICAL INTERNAL CORNER (PLAN)
1:2 @ A4

1 VERTICAL PROFILED METAL INTERNAL CORNER (PLAN)
1:2 @ A4

1 HORIZONTAL PROFILED METAL INTERNAL CORNER (PLAN)
1:2 @ A4

1 TYPICAL WALL TO SOFFIT JUNCTION 1 (SECTION)
- 1:2 @ A4

1 WALL TO RAKING SOFFIT JUNCTION 1 (SECTION)
- FULL WEATHER EXPOSURE 1:2 @ A4

1 WALL TO RAKING SOFFIT JUNCTION 2 (SECTION)
- INTERIOR OR LOW
WEATHER EXPOSURE