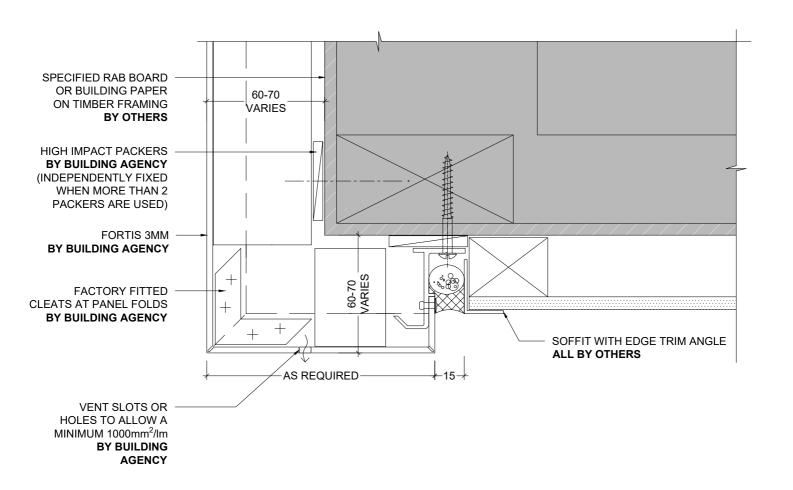

1 HORIZONTAL PROFILED METAL INTERNAL CORNER (PLAN)
1:2 @ A4

1 TYPICAL WALL TO SOFFIT JUNCTION 1 (SECTION)
- 1:2 @ A4

1 WALL TO RAKING SOFFIT JUNCTION 1 (SECTION)
- FULL WEATHER EXPOSURE 1:2 @ A4

1 WALL TO RAKING SOFFIT JUNCTION 2 (SECTION)
- INTERIOR OR LOW
WEATHER EXPOSURE