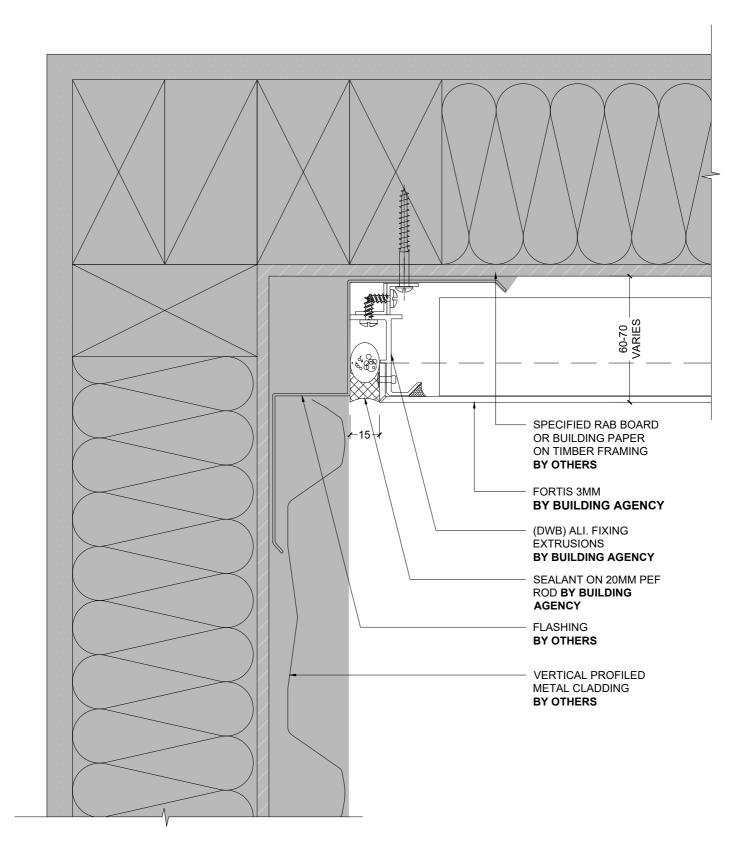

## FORTIS 3MM CLADDING PANEL (DAB) SYSTEM

1 TYPICAL EYEBROW SILL DETAIL (SECTION)
1:5 @ A4

1 TYPICAL UPSTAND DETAIL (SECTION)
1:2 @ A4

1 FIBRE CEMENT VERTICAL INTERNAL CORNER (PLAN)
1:2 @ A4

1 VERTICAL PROFILED METAL INTERNAL CORNER (PLAN)
1:2 @ A4