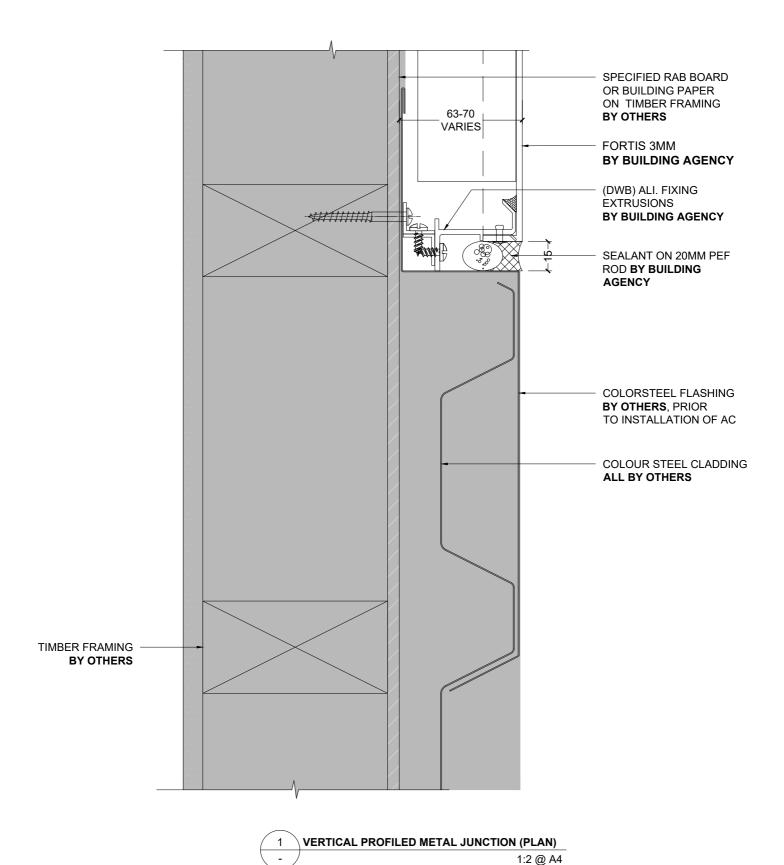

## FORTIS 3MM CLADDING PANEL (DAB) SYSTEM

1 TYPICAL EYEBROW SILL DETAIL (SECTION)
1:5 @ A4

1 TYPICAL UPSTAND DETAIL (SECTION)
1:2 @ A4

1 FIBRE CEMENT VERTICAL INTERNAL CORNER (PLAN)
1:2 @ A4

1 VERTICAL PROFILED METAL INTERNAL CORNER (PLAN)
1:2 @ A4