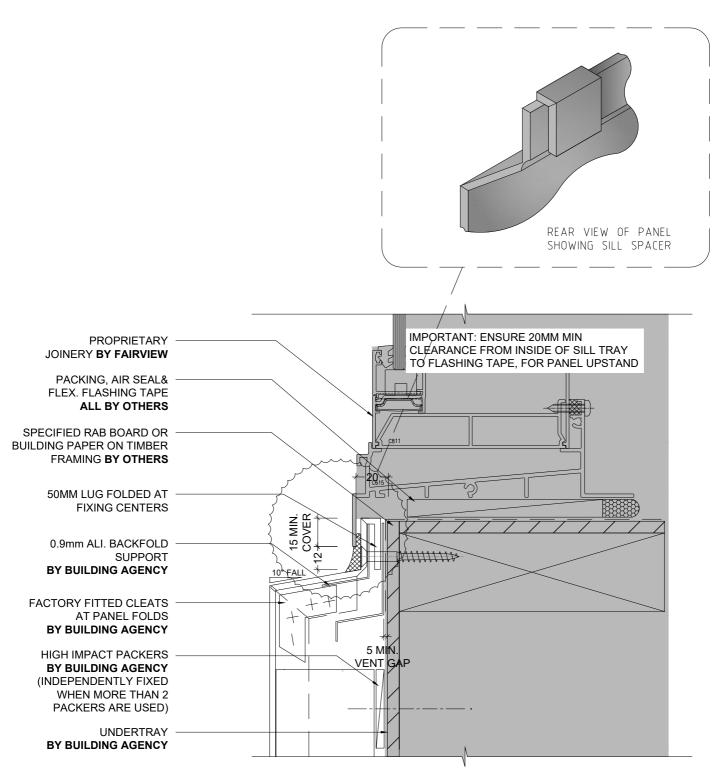

## FORTIS 3MM CLADDING PANEL (DAB) SYSTEM

1 TYPICAL EYEBROW SILL DETAIL (SECTION)
1:5 @ A4

1 TYPICAL UPSTAND DETAIL (SECTION)
1:2 @ A4

1 FIBRE CEMENT VERTICAL INTERNAL CORNER (PLAN)
1:2 @ A4

1 VERTICAL PROFILED METAL INTERNAL CORNER (PLAN)
1:2 @ A4