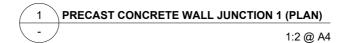

1 PRECAST CONCRETE WALL JUNCTION 2 (PLAN)
1:2 @ A4

NOTE: CHASED FLASHING IS RECOMMENDED AT ALL VERTICAL CONCRETE JUNCTION DETAILS. IT IS THE BUILDING DESIGNER'S RESPONSIBILITY TO CHECK WITH APPLICABLE LOCAL BUILDING AUTHORITIES AS TO WHETHER THIS IS REQUIRED