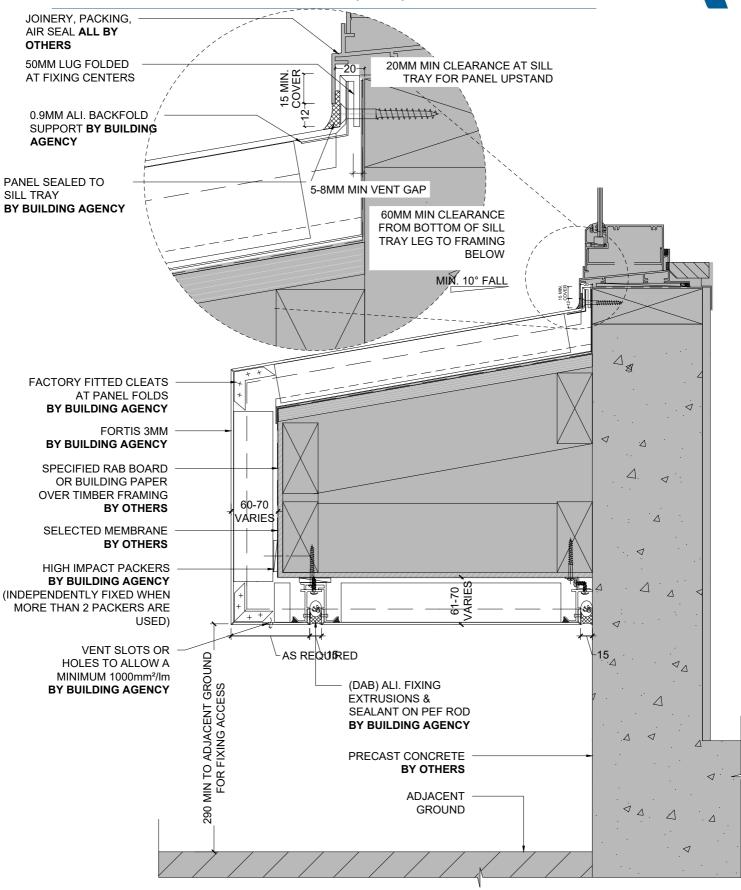

1 HORIZONTAL PROFILED METAL INTERNAL CORNER (PLAN)
1:2 @ A4

1 TYPICAL WALL TO SOFFIT JUNCTION 1 (SECTION)
- 1:2 @ A4

1 WALL TO RAKING SOFFIT JUNCTION 1 (SECTION)
- FULL WEATHER EXPOSURE 1:2 @ A4

1 WALL TO RAKING SOFFIT JUNCTION 2 (SECTION)
- INTERIOR OR LOW
WEATHER EXPOSURE