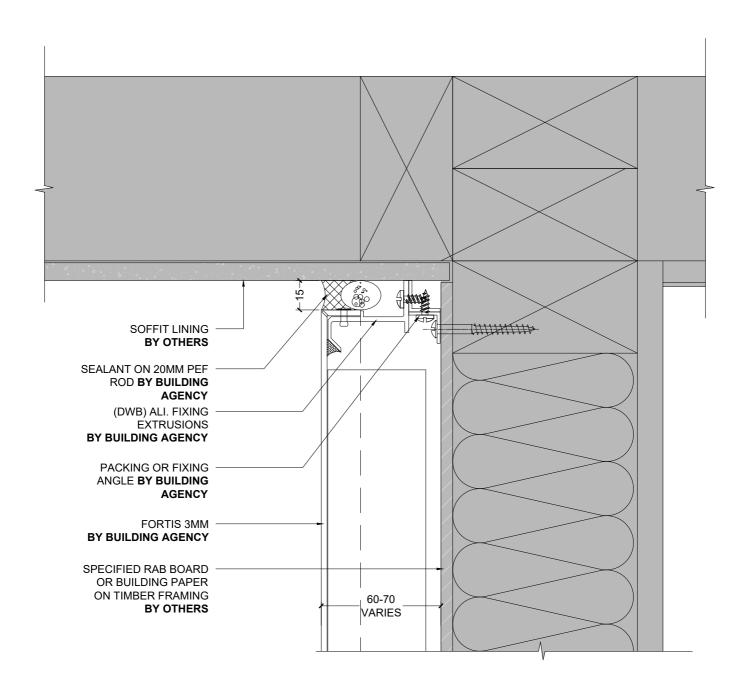

1 HORIZONTAL PROFILED METAL INTERNAL CORNER (PLAN)
1:2 @ A4

1 TYPICAL WALL TO SOFFIT JUNCTION 1 (SECTION)
- 1:2 @ A4

1 WALL TO RAKING SOFFIT JUNCTION 1 (SECTION)
- FULL WEATHER EXPOSURE 1:2 @ A4

1 WALL TO RAKING SOFFIT JUNCTION 2 (SECTION)
- INTERIOR OR LOW
WEATHER EXPOSURE