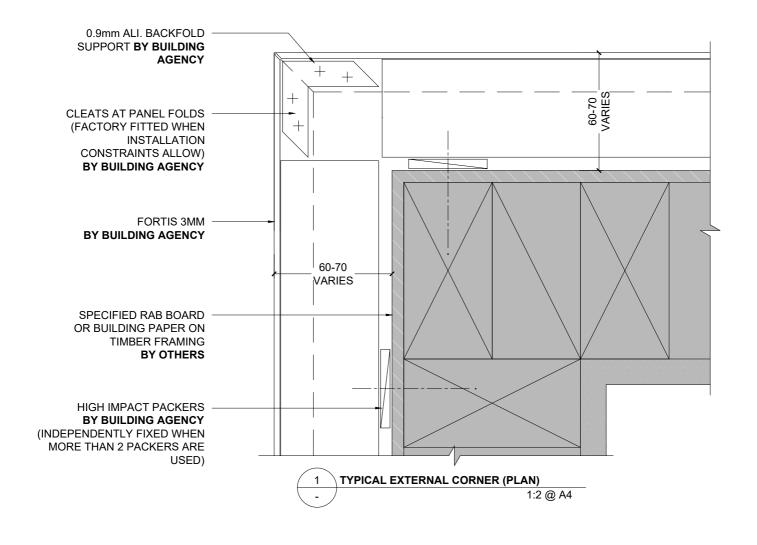

## FORTIS 3MM CLADDING PANEL (DAB) SYSTEM

1 TYPICAL EYEBROW SILL DETAIL (SECTION)
1:5 @ A4

1 TYPICAL UPSTAND DETAIL (SECTION)
1:2 @ A4

1 FIBRE CEMENT VERTICAL INTERNAL CORNER (PLAN)
1:2 @ A4

1 VERTICAL PROFILED METAL INTERNAL CORNER (PLAN)
1:2 @ A4

1 HORIZONTAL PROFILED METAL INTERNAL CORNER (PLAN)
1:2 @ A4

1 TYPICAL WALL TO SOFFIT JUNCTION 1 (SECTION)
- 1:2 @ A4

1 WALL TO RAKING SOFFIT JUNCTION 1 (SECTION)
- FULL WEATHER EXPOSURE 1:2 @ A4

1 WALL TO RAKING SOFFIT JUNCTION 2 (SECTION)
- INTERIOR OR LOW
WEATHER EXPOSURE