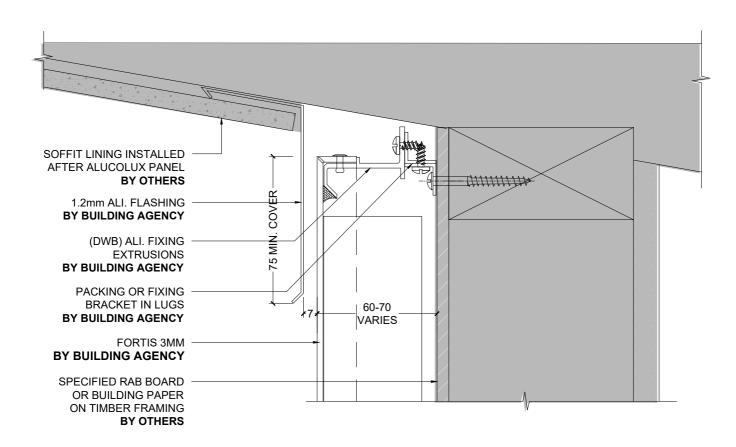

1 HORIZONTAL PROFILED METAL INTERNAL CORNER (PLAN)
1:2 @ A4

1 TYPICAL WALL TO SOFFIT JUNCTION 1 (SECTION)
- 1:2 @ A4

1 WALL TO RAKING SOFFIT JUNCTION 1 (SECTION)
- FULL WEATHER EXPOSURE 1:2 @ A4

1 WALL TO RAKING SOFFIT JUNCTION 2 (SECTION)
- INTERIOR OR LOW
WEATHER EXPOSURE