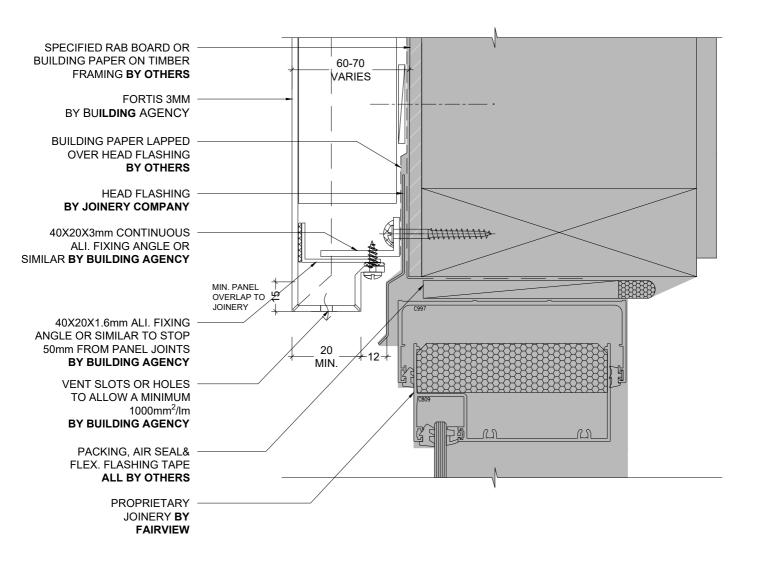

## FORTIS 3MM CLADDING PANEL (DAB) SYSTEM

1 TYPICAL EYEBROW SILL DETAIL (SECTION)
1:5 @ A4

1 TYPICAL UPSTAND DETAIL (SECTION)
1:2 @ A4

1 FIBRE CEMENT VERTICAL INTERNAL CORNER (PLAN)
1:2 @ A4

1 VERTICAL PROFILED METAL INTERNAL CORNER (PLAN)
1:2 @ A4