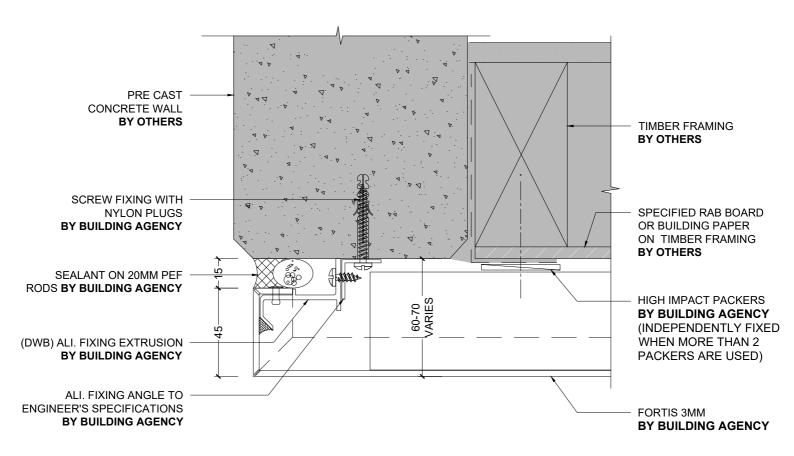

1 PRECAST CONCRETE WALL JUNCTION 2 (PLAN)
1:2 @ A4

NOTE: CHASED FLASHING IS RECOMMENDED AT ALL VERTICAL CONCRETE JUNCTION DETAILS. IT IS THE BUILDING DESIGNER'S RESPONSIBILITY TO CHECK WITH APPLICABLE LOCAL BUILDING AUTHORITIES AS TO WHETHER THIS IS REQUIRED