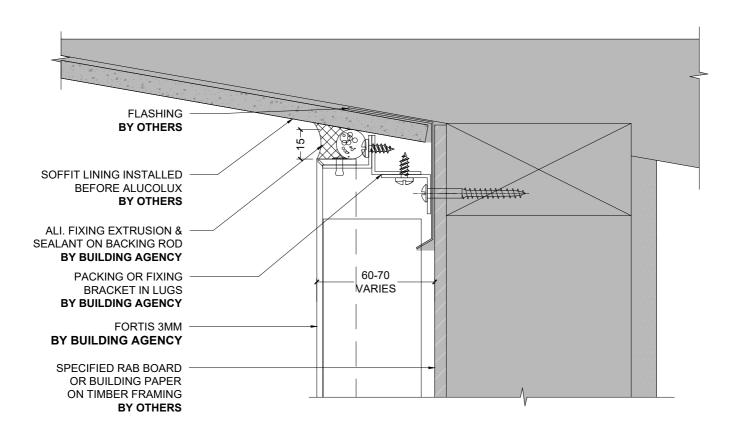

1 HORIZONTAL PROFILED METAL INTERNAL CORNER (PLAN)
1:2 @ A4

1 TYPICAL WALL TO SOFFIT JUNCTION 1 (SECTION)
- 1:2 @ A4

1 WALL TO RAKING SOFFIT JUNCTION 1 (SECTION)
- FULL WEATHER EXPOSURE 1:2 @ A4

1 WALL TO RAKING SOFFIT JUNCTION 2 (SECTION)
- INTERIOR OR LOW
WEATHER EXPOSURE