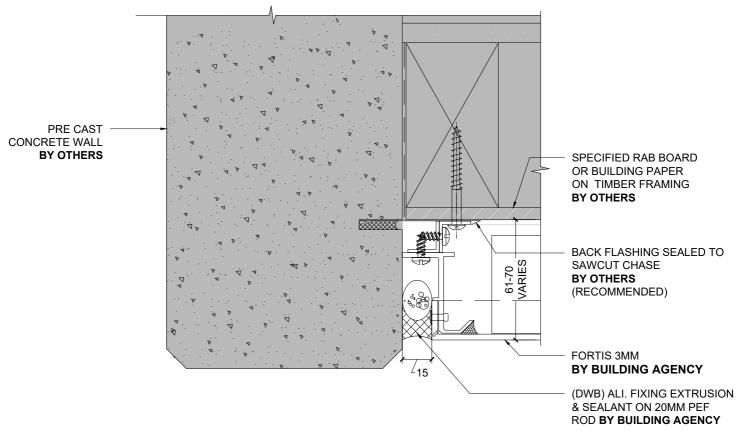

1 PRECAST CONCRETE WALL JUNCTION 2 (PLAN)
1:2 @ A4

NOTE: CHASED FLASHING IS RECOMMENDED AT ALL VERTICAL CONCRETE JUNCTION DETAILS. IT IS THE BUILDING DESIGNER'S RESPONSIBILITY TO CHECK WITH APPLICABLE LOCAL BUILDING AUTHORITIES AS TO WHETHER THIS IS REQUIRED