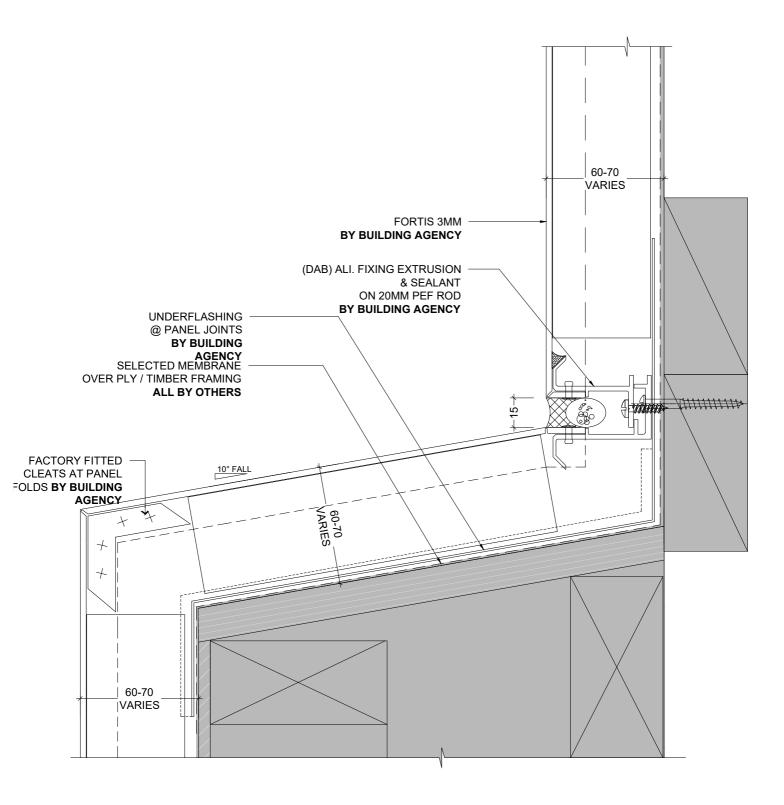

1 HORIZONTAL PROFILED METAL INTERNAL CORNER (PLAN)
1:2 @ A4

1 TYPICAL WALL TO SOFFIT JUNCTION 1 (SECTION)
- 1:2 @ A4

1 WALL TO RAKING SOFFIT JUNCTION 1 (SECTION)
- FULL WEATHER EXPOSURE 1:2 @ A4

1 WALL TO RAKING SOFFIT JUNCTION 2 (SECTION)
- INTERIOR OR LOW
WEATHER EXPOSURE