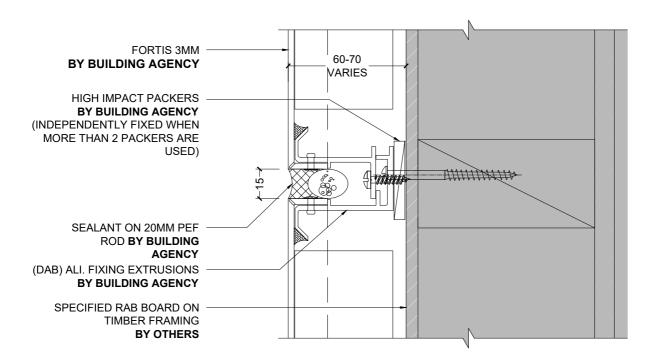

## FORTIS 3MM CLADDING PANEL (DAB) SYSTEM

1 TYPICAL EYEBROW SILL DETAIL (SECTION)
1:5 @ A4

1 TYPICAL UPSTAND DETAIL (SECTION)
1:2 @ A4

1 FIBRE CEMENT VERTICAL INTERNAL CORNER (PLAN)
1:2 @ A4

1 VERTICAL PROFILED METAL INTERNAL CORNER (PLAN)
1:2 @ A4