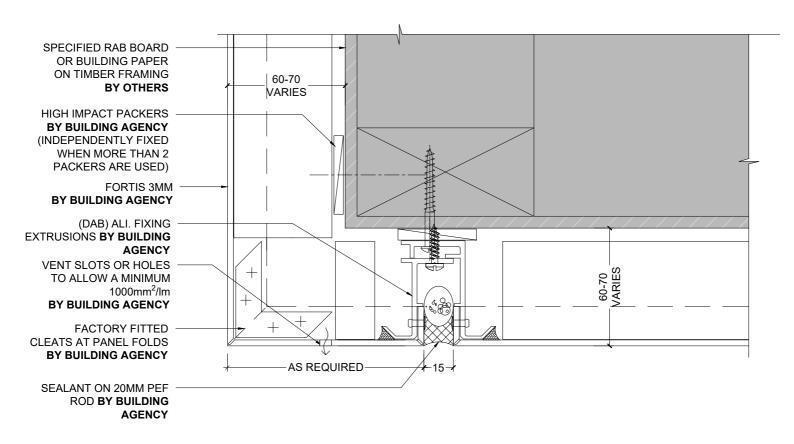

## FORTIS 3MM CLADDING PANEL (DAB) SYSTEM

1 TYPICAL EYEBROW SILL DETAIL (SECTION)
1:5 @ A4

1 TYPICAL UPSTAND DETAIL (SECTION)
1:2 @ A4

1 FIBRE CEMENT VERTICAL INTERNAL CORNER (PLAN)
1:2 @ A4

1 VERTICAL PROFILED METAL INTERNAL CORNER (PLAN)
1:2 @ A4