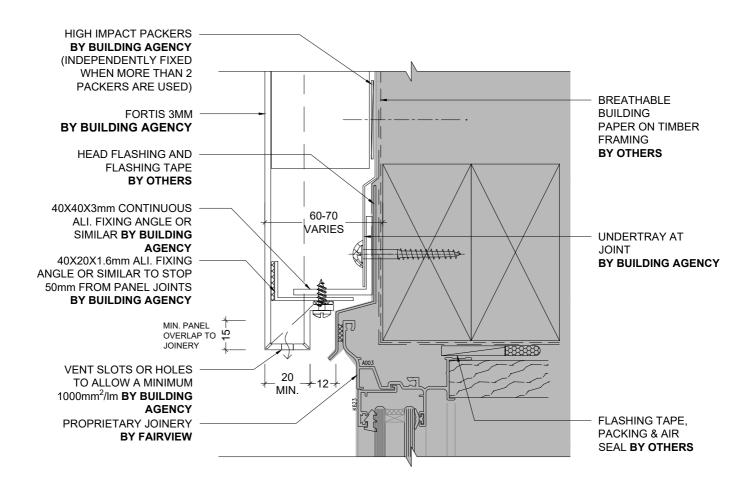

1 TYPICAL FAIRVIEW COMMERCIAL HEAD DETAIL (SECTION)
1:2 @ A4

2 TYPICAL FAIRVIEW COMMERCIAL SILL DETAIL (SECTION)
1:2 @ A4

1 TYPICAL FAIRVIEW COMMERCIAL JAMB DETAIL (PLAN)
1:2 @ A4

1 SOLID ALUMINIUM FASCIA TO SOFFIT 1 (SECTION)
1:2 @ A4