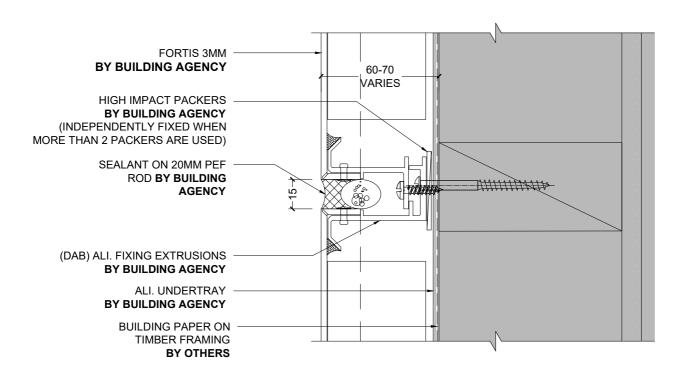

NOTE: IF IT'S O PAPER IT SHOULD BE ROUT AND RETURN SYSTEM

NOTE: IF IT'S O PAPER IT SHOULD BE ROUT AND RETURN SYSTEM

1 HEAD DETAIL - FAIRVIEW RESIDENTIAL JOINERY (SECTION)
1:2 @ A4

1 JAMB DETAIL - FAIRVIEW RESIDENTIAL JOINERY (PLAN)
1:2 @ A4