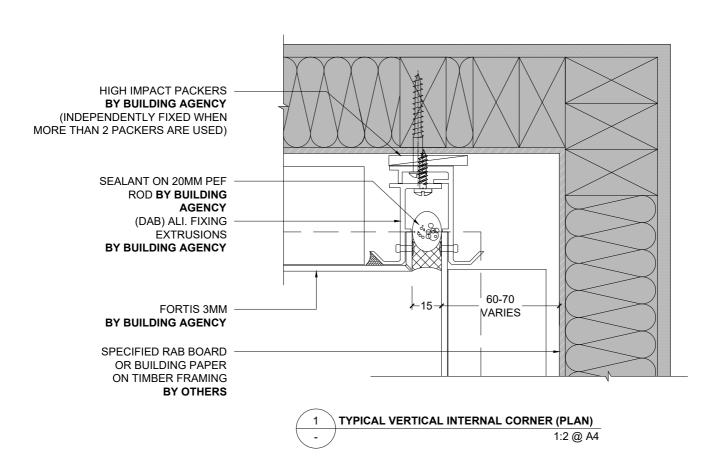

## FORTIS 3MM CLADDING PANEL (DAB) SYSTEM

1 TYPICAL EYEBROW SILL DETAIL (SECTION)
1:5 @ A4

1 TYPICAL UPSTAND DETAIL (SECTION)
1:2 @ A4

1 FIBRE CEMENT VERTICAL INTERNAL CORNER (PLAN)
1:2 @ A4

1 VERTICAL PROFILED METAL INTERNAL CORNER (PLAN)
1:2 @ A4

1 HORIZONTAL PROFILED METAL INTERNAL CORNER (PLAN)
1:2 @ A4

1 TYPICAL WALL TO SOFFIT JUNCTION 1 (SECTION)
- 1:2 @ A4

1 WALL TO RAKING SOFFIT JUNCTION 1 (SECTION)
- FULL WEATHER EXPOSURE 1:2 @ A4

1 WALL TO RAKING SOFFIT JUNCTION 2 (SECTION)
- INTERIOR OR LOW
WEATHER EXPOSURE