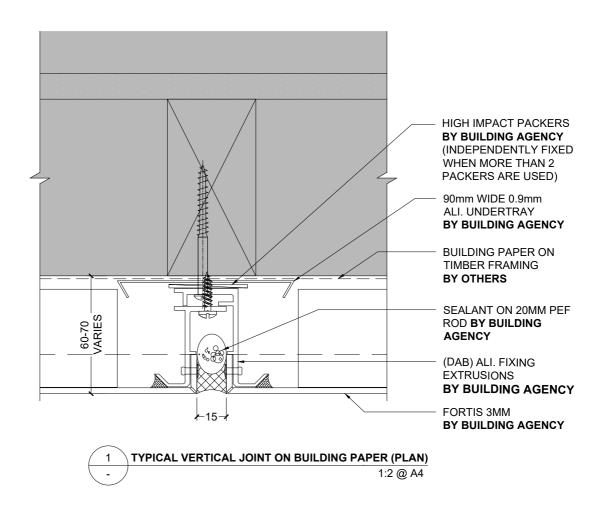

## FORTIS 3MM CLADDING PANEL (DAB) SYSTEM

1 TYPICAL EYEBROW SILL DETAIL (SECTION)
1:5 @ A4

1 TYPICAL UPSTAND DETAIL (SECTION)
1:2 @ A4

1 FIBRE CEMENT VERTICAL INTERNAL CORNER (PLAN)
1:2 @ A4

1 VERTICAL PROFILED METAL INTERNAL CORNER (PLAN)
1:2 @ A4