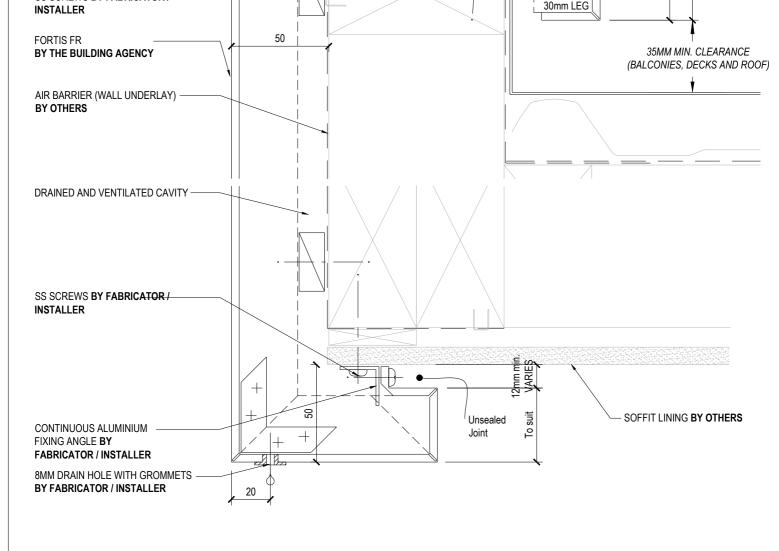

---|-----------------|----|
| THE<br>BUILDING<br>AGENCY<br>14 Link Drive<br>Water Visity<br>Ackard, New Zealand | COMMERCIAL WINDOW JAMB DETAIL | ARCHITECTURAL<br>RESOURCE | SHEET NO.       | A  |
| 09 415 2669<br>MATERIALS • SYSTEMS • SOLUTIONS www.buildingagency.co.nz           |                               | SCALE @ A4: 1:2           | DATE: March 202 | :5 |
|                                                                                   |                               | (T) D.1                   |                 |    |



+

-

FACTORY FITTED CLEATS AT

**FABRICATOR / INSTALLER** 

FLASHING TAPE OR METAL

FLASHING BY OTHERS

HIGH IMPACT PLASTIC

INSTALLER

PACKERS BY FABRICATOR /

SS SCREWS BY FABRICATOR /

PANEL FOLDS BY

5° MIN. SLOPE

+

TO SUIT

50 MIN

TO SUIT

+

+

50

Α













ARCHITECTURAL RESOURCE DATE: March 2025

12





















DRAWING TITLE

SCALE @ A4: 1:2 DATE: March 2025 ns without the prior permission in writing of The Building Agency

17

А

DRAWING STATUS

























|                                                                                                                                                                | DRAWING TITLE | DRAWING STATUS            |                 |    |
|----------------------------------------------------------------------------------------------------------------------------------------------------------------|---------------|---------------------------|-----------------|----|
| THE<br>BUILDING<br>AGENCY<br>14 Link D.<br>Weise Vall<br>Audited. New 2