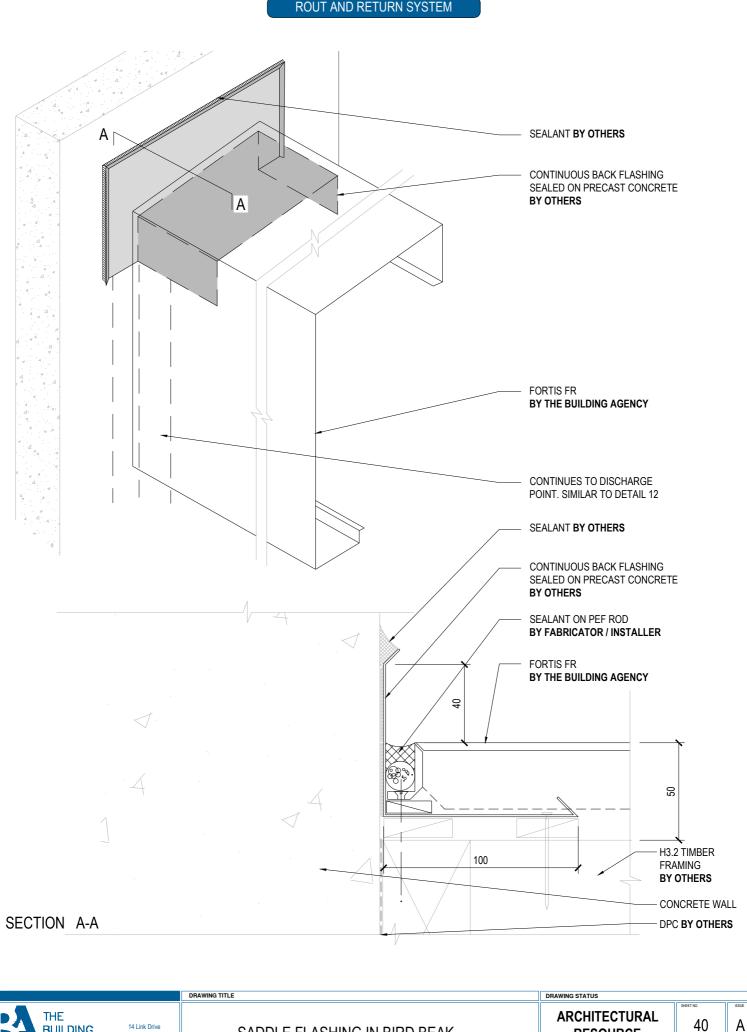

ICCIE

riting of The Building Agenc

SADDLE FLASHING IN BIRD BEAK RESOURCE SCALE @ A4: 1:2 DATE: March 2025 Copyright © of this drawing shall remain the property of The Building Agency. No part of this document may be reproduced or transmitted by any m