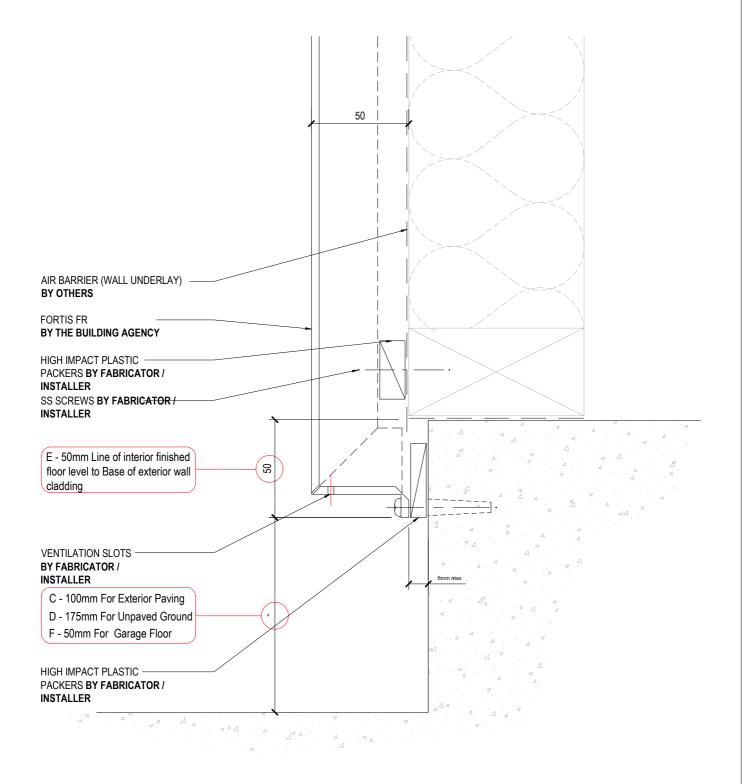

k Drive<br>Water Visity<br>Ackard, New Zealand | COMMERCIAL WINDOW JAMB DETAIL | ARCHITECTURAL<br>RESOURCE | SHEET NO.       | A  |
| 09 415 2669<br>MATERIALS • SYSTEMS • SOLUTIONS www.buildingagency.co.nz           |                               | SCALE @ A4: 1:2           | DATE: March 202 | :5 |
|                                                                                   |                               | (T) D.1                   |                 |    |



+

-

FACTORY FITTED CLEATS AT

**FABRICATOR / INSTALLER** 

FLASHING TAPE OR METAL

FLASHING BY OTHERS

HIGH IMPACT PLASTIC

INSTALLER

PACKERS BY FABRICATOR /

SS SCREWS BY FABRICATOR /

PANEL FOLDS BY

5° MIN. SLOPE

+

TO SUIT

50 MIN

TO SUIT

+

+

50

Α













ARCHITECTURAL RESOURCE DATE: March 2025

12





















DRAWING TITLE

SCALE @ A4: 1:2 DATE: March 2025 ns without the prior permission in writing of The Building Agency

17

А

DRAWING STATUS

























|                                                                                                                                                                | DRAWING TITLE | DRAWING STATUS            |                 |    |
|----------------------------------------------------------------------------------------------------------------------------------------------------------------|---------------|---------------------------|-----------------|----|
| THE<br>BUILDING<br>AGENCY<br>14 Link D.<br>Weise Vall<br>Audited. New 2                                                                                        |