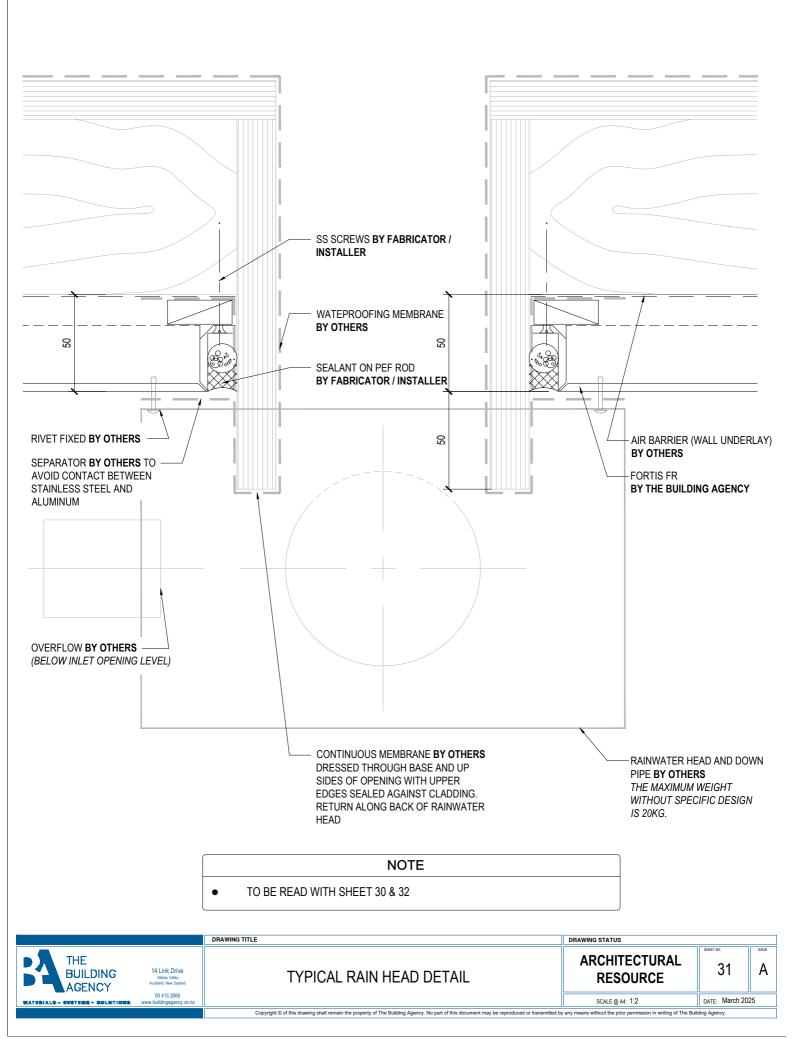

ght © of this drawing shall remain the property of The Building Agency. No part of this document may be reproduced or transmitted by any means

| ARCHITECTURAL |  |
|---------------|--|
| RESOURCE      |  |

SCALE @ A4: 1:2

out the prior permission in w

ting of The

DRAWING STATUS

26

DATE: March 2025

ing Agenc





# DRAWING TITLE

14 Link Drive

09 415 2669

COMMERCIAL WINDOW HEAD DETAIL (ALTERNATIVE DETAIL)

Copyright © of this drawing shall remain the property of The Building Agency. No part of this document may be reproduced or transm

|               | SHEET NO. |
|---------------|-----------|
| ARCHITECTURAL |           |
| RESOURCE      | 4         |

SCALE @ A4: 1:2

out the prior pe

DRAWING STATUS

ed by any i

A

27

DATE: March 2025

ICCIE

riting of The Building Agenc

























SADDLE FLASHING IN BIRD BEAK RESOURCE SCALE @ A4: 1:2 DATE: March 2025 Copyright © of this drawing shall remain the property of The Building Agency. No part of this document may be reproduced or transmitted by any m

BUILDING

AGENCY

KATERIALS - SYSTE

14 Link Drive

09 415 2669





















| JOINT WITH EDGE SUPPORT |
|-------------------------|
| DETAIL                  |

DRAWING TITLE



А

Copyright © of this drawing shall remain the property of The Building Agency. No part of this document may be reproduced or transmitted by any means without the prior permission in writing of The Building Agency.