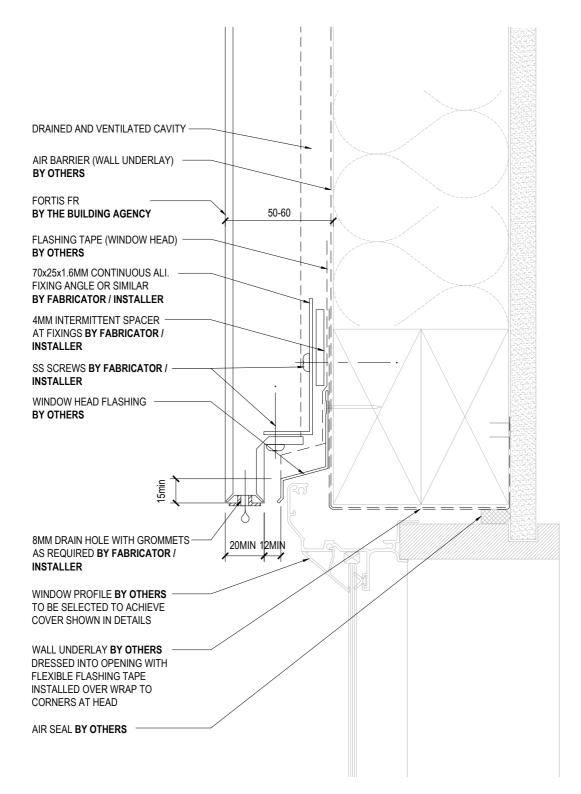

# RESIDENTIAL WINDOW HEAD DETAIL

Copyright © of this drawing shall remain the property of The Building Agency. No part of this document may be reproduced or tran

DRAWING TITLE

14 Link Drive Wairau Valley Aurkland New Zealan

> 09 415 2669 buildingagency.co.nz

| DRAWING STATUS |
|----------------|
| ARCHITECTURAL  |
| RESOURCE       |

ed by any

| 04 | A |
|----|---|
| 04 | A |

ISSUE

SCALE @ A4: 1:2 DATE: March 2025 ithout the prior permission in writing of The Building Agency.