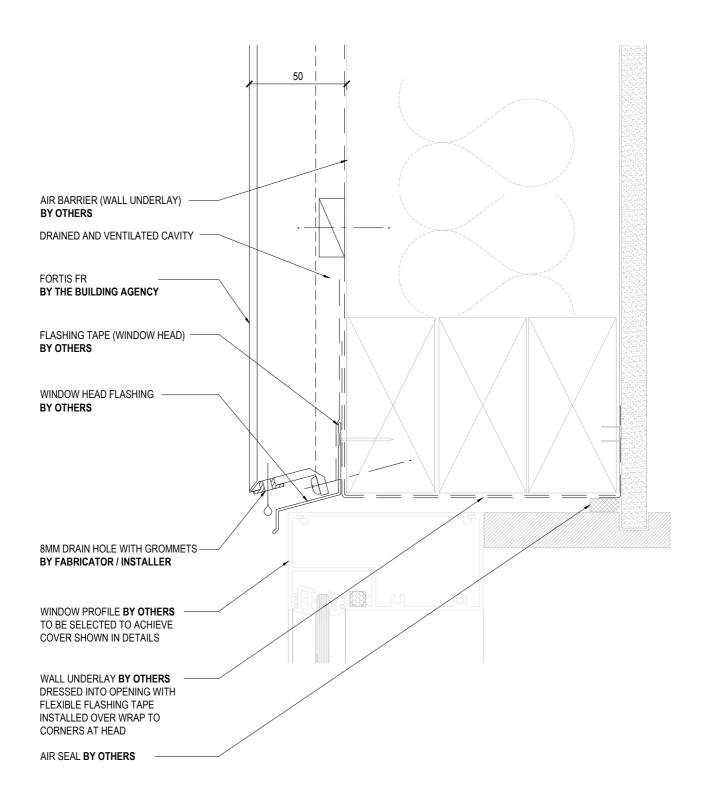

# RESIDENTIAL WINDOW HEAD DETAIL

Copyright © of this drawing shall remain the property of The Building Agency. No part of this document may be reproduced or tran

DRAWING TITLE

14 Link Drive Wairau Valley Aurkland New Zealan

> 09 415 2669 buildingagency.co.nz

| DRAWING STATUS |
|----------------|
| ARCHITECTURAL  |
| RESOURCE       |

ed by any

| 04 | A |
|----|---|
| 04 | A |

ISSUE

SCALE @ A4: 1:2 DATE: March 2025 ithout the prior permission in writing of The Building Agency.