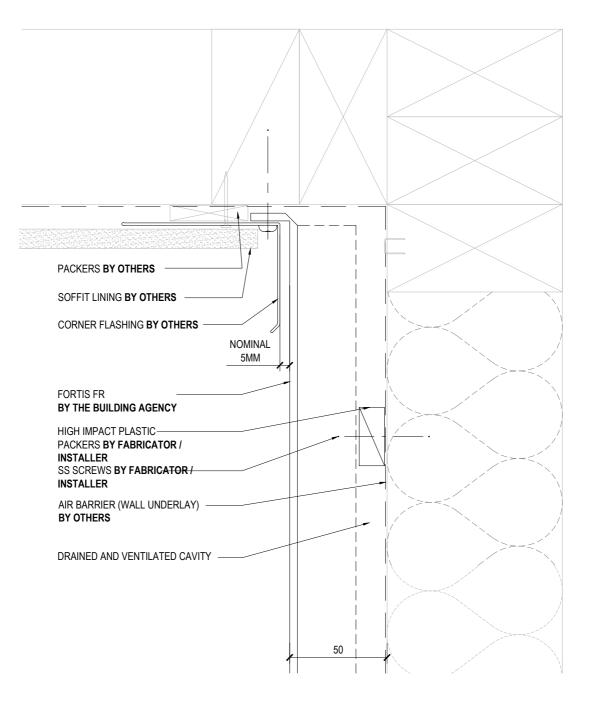

|                                                                         | DRAWING TITLE                                                                                                                             | DRAWING STATUS                                                 |                 |    |
|-------------------------------------------------------------------------|-------------------------------------------------------------------------------------------------------------------------------------------|----------------------------------------------------------------|-----------------|----|
| THE<br>BUILDING<br>AGENCY<br>Hother. New Zealand                        | STANDARD VERTICAL JOINT DETAIL                                                                                                            | ARCHITECTURAL<br>RESOURCE                                      | SHEET NO.<br>01 | A  |
| 09 415 2669<br>WATERIALS • SYSTEMS • SOLUTIONS www.buildingagency.co.nz |                                                                                                                                           | SCALE @ A4: 1:2                                                | DATE: March 20  | 25 |
|                                                                         | Copyright © of this drawing shall remain the property of The Building Agency. No part of this document may be reproduced or transmitted b | y any means without the prior permission in writing of The Bui | ding Agency.    |    |