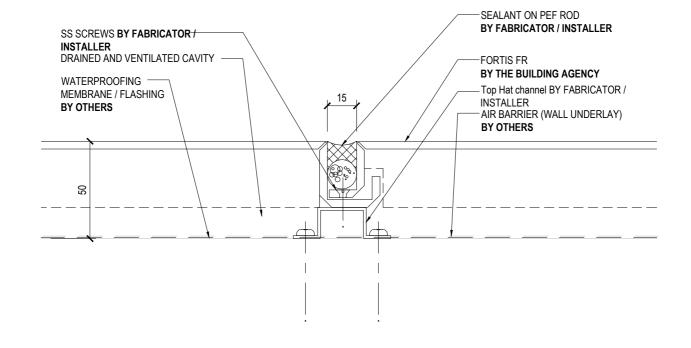

# DRAWING TITLE

14 Link Drive

09 415 2669

COMMERCIAL WINDOW HEAD DETAIL (ALTERNATIVE DETAIL)

Copyright © of this drawing shall remain the property of The Building Agency. No part of this document may be reproduced or transm

|               | SHEET NO. |
|---------------|-----------|
| ARCHITECTURAL |           |
| RESOURCE      | 4         |

SCALE @ A4: 1:2

out the prior pe

DRAWING STATUS

ed by any i

A

27

DATE: March 2025

ICCIE

riting of The Building Agenc

























SADDLE FLASHING IN BIRD BEAK RESOURCE SCALE @ A4: 1:2 DATE: March 2025 Copyright © of this drawing shall remain the property of The Building Agency. No part of this document may be reproduced or transmitted by any m

BUILDING

AGENCY

KATERIALS - SYSTE

14 Link Drive

09 415 2669





















| JOINT WITH EDGE SUPPORT |
|-------------------------|
| DETAIL                  |

DRAWING TITLE



А

Copyright © of this drawing shall remain the property of The Building Agency. No part of this document may be reproduced or transmitted by any means without the prior permission in writing of The Building Agency.