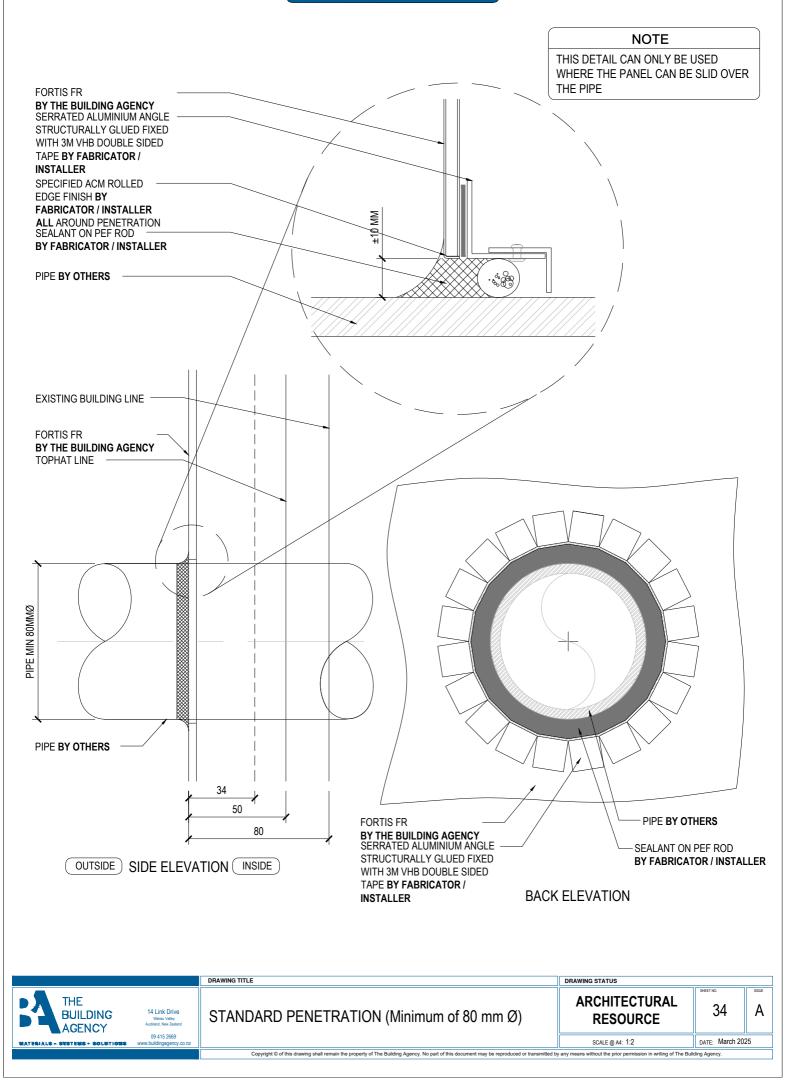

|                                                                         | DRAWING TITLE                                                                                                                             | DRAWING STATUS                                                 |                 |    |
|-------------------------------------------------------------------------|-------------------------------------------------------------------------------------------------------------------------------------------|----------------------------------------------------------------|-----------------|----|
| THE<br>BUILDING<br>AGENCY<br>Hother. New Zealand                        | STANDARD VERTICAL JOINT DETAIL                                                                                                            | ARCHITECTURAL<br>RESOURCE                                      | SHEET NO.<br>01 | A  |
| 09 415 2669<br>WATERIALS • SYSTEMS • SOLUTIONS www.buildingagency.co.nz |                                                                                                                                           | SCALE @ A4: 1:2                                                | DATE: March 20  | 25 |
|                                                                         | Copyright © of this drawing shall remain the property of The Building Agency. No part of this document may be reproduced or transmitted b | y any means without the prior permission in writing of The Bui | ding Agency.    |    |