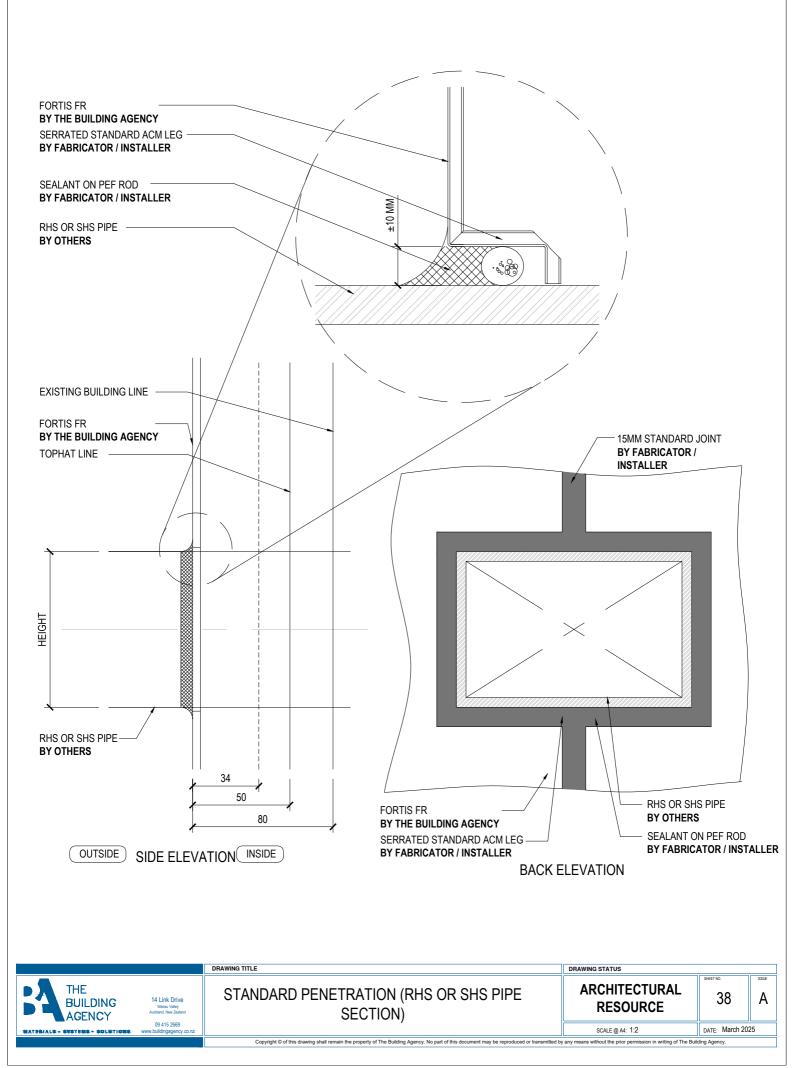

17

А

DRAWING STATUS

|                                                                                                                                                                | DRAWING TITLE | DRAWING STATUS            |                 |    |
|----------------------------------------------------------------------------------------------------------------------------------------------------------------|---------------|---------------------------|-----------------|----|
| THE<br>BUILDING<br>AGENCY<br>14 Link D.<br>Weise Vall<br>Audited. New 2                                                                                        |               | ARCHITECTURAL<br>RESOURCE | SHEET NO.<br>24 | A  |
| 09 415 26<br>MATERIALS - SVETERS - SOLUTIONS www.buildingage                                                                                                   | (co.nz        | SCALE @ A4: 1:2           | DATE: March 202 | 25 |
| Convicted & of this devices shall compare the response of The Dublics Agament Me and of this designed that the response to the relation of the Dublics Agament |               |                           |                 |    |