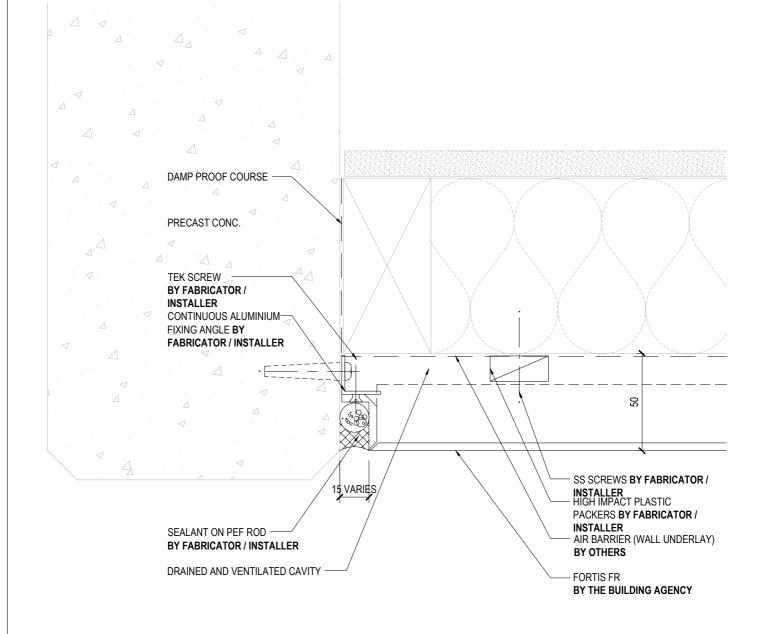

ive<br>Water Visity<br>Ackard, New Zealand | COMMERCIAL WINDOW JAMB DETAIL | ARCHITECTURAL<br>RESOURCE | SHEET NO.       | A  |
| 09 415 2669<br>MATERIALS • SYSTEMS • SOLUTIONS www.buildingagency.co.nz           |                               | SCALE @ A4: 1:2           | DATE: March 202 | :5 |
|                                                                                   |                               | (T) D.1                   |                 |    |



+

-

FACTORY FITTED CLEATS AT

**FABRICATOR / INSTALLER** 

FLASHING TAPE OR METAL

FLASHING BY OTHERS

HIGH IMPACT PLASTIC

INSTALLER

PACKERS BY FABRICATOR /

SS SCREWS BY FABRICATOR /

PANEL FOLDS BY

5° MIN. SLOPE

+

TO SUIT

50 MIN

TO SUIT

+

+

50

Α













ARCHITECTURAL RESOURCE DATE: March 2025

12





















DRAWING TITLE

SCALE @ A4: 1:2 DATE: March 2025 ns without the prior permission in writing of The Building Agency

17

А

DRAWING STATUS

























|                                                                                                                                                                | DRAWING TITLE | DRAWING STATUS            |                 |    |
|----------------------------------------------------------------------------------------------------------------------------------------------------------------|---------------|---------------------------|-----------------|----|
| THE<br>BUILDING<br>AGENCY<br>14 Link D.<br>Weise Vall<br>Audited. New 2                                                                                        |