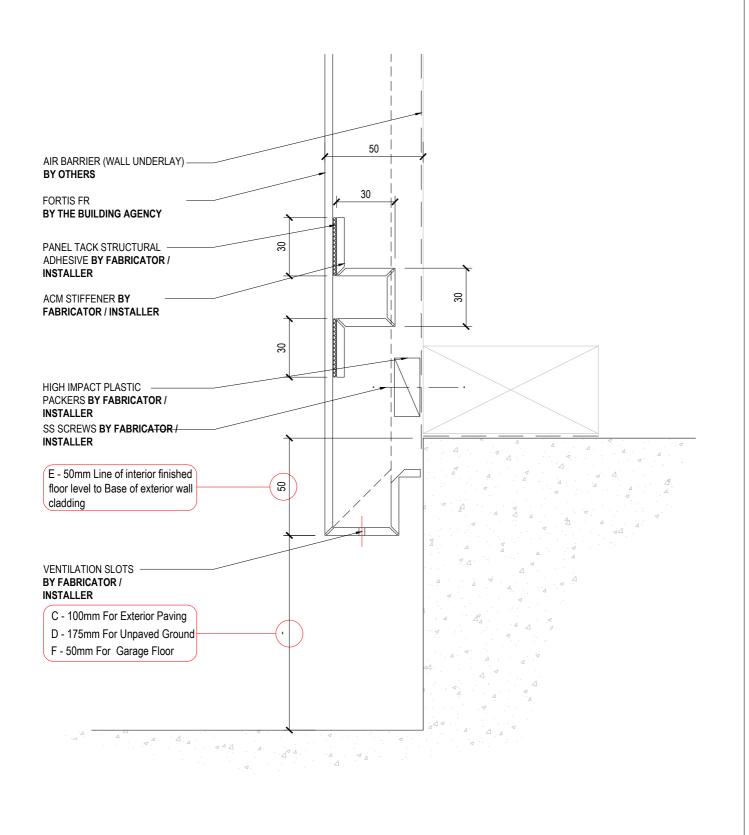

Link Drive<br>Water Visity<br>Ackard, New Zealand | COMMERCIAL WINDOW JAMB DETAIL | ARCHITECTURAL<br>RESOURCE | SHEET NO.       | A  |
| 09 415 2669<br>MATERIALS • SYSTEMS • SOLUTIONS www.buildingagency.co.nz           |                               | SCALE @ A4: 1:2           | DATE: March 202 | :5 |
|                                                                                   |                               | (T) D.1                   |                 |    |



+

-

FACTORY FITTED CLEATS AT

**FABRICATOR / INSTALLER** 

FLASHING TAPE OR METAL

FLASHING BY OTHERS

HIGH IMPACT PLASTIC

INSTALLER

PACKERS BY FABRICATOR /

SS SCREWS BY FABRICATOR /

PANEL FOLDS BY

5° MIN. SLOPE

+

TO SUIT

50 MIN

TO SUIT

+

+

50

Α













ARCHITECTURAL RESOURCE DATE: March 2025

12





















DRAWING TITLE

SCALE @ A4: 1:2 DATE: March 2025 ns without the prior permission in writing of The Building Agency

17

А

DRAWING STATUS

























|                                                                                                                                                                | DRAWING TITLE | DRAWING STATUS            |                 |    |
|----------------------------------------------------------------------------------------------------------------------------------------------------------------|---------------|---------------------------|-----------------|----|
| THE<br>BUILDING<br>AGENCY<br>14 Link D.<br>Weise Vall<br>Audited. New 2                                                                                        |