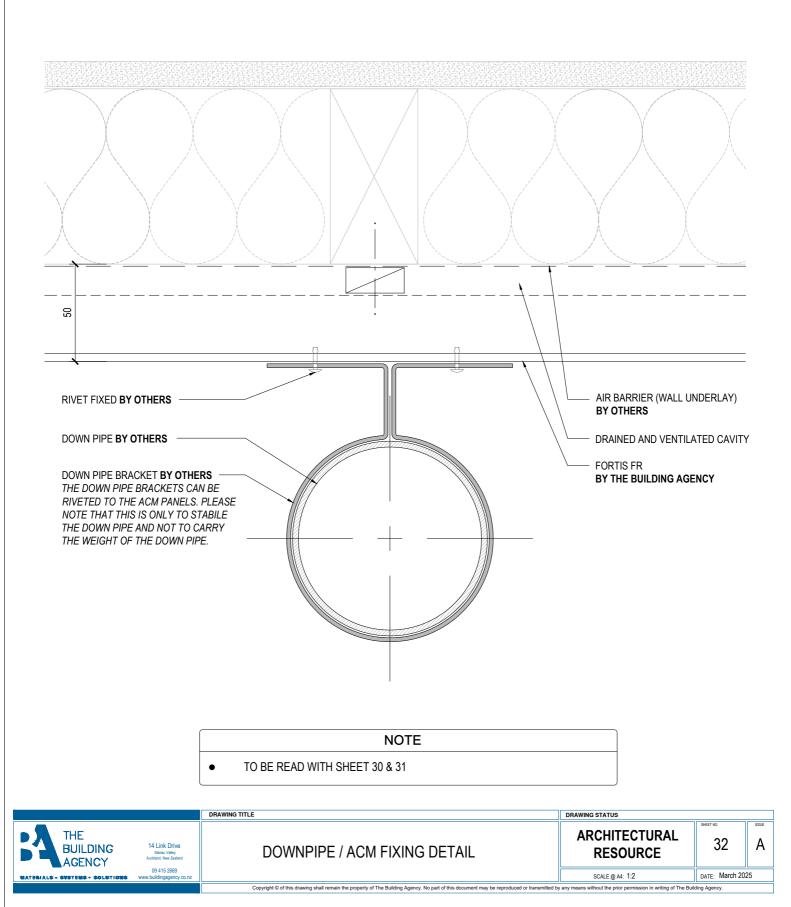

t © of this drawing shall remain the property of The Building Agency. No part of this document may be reproduced or transmitted by any means

| ARCHITECTURAL |  |
|---------------|--|
| RESOURCE      |  |

SCALE @ A4: 1:2

out the prior permission in w

ting of The

DRAWING STATUS

26

DATE: March 2025

ing Agenc





# DRAWING TITLE

14 Link Drive

09 415 2669

COMMERCIAL WINDOW HEAD DETAIL (ALTERNATIVE DETAIL)

Copyright © of this drawing shall remain the property of The Building Agency. No part of this document may be reproduced or transm

|               | SHEET NO. |
|---------------|-----------|
| ARCHITECTURAL |           |
| RESOURCE      | 4         |

SCALE @ A4: 1:2

out the prior pe

DRAWING STATUS

ed by any i

A

27

DATE: March 2025

ICCIE

riting of The Building Agenc

























SADDLE FLASHING IN BIRD BEAK RESOURCE SCALE @ A4: 1:2 DATE: March 2025 Copyright © of this drawing shall remain the property of The Building Agency. No part of this document may be reproduced or transmitted by any m

BUILDING

AGENCY

KATERIALS - SYSTE

14 Link Drive

09 415 2669





















| JOINT WITH EDGE SUPPORT |
|-------------------------|
| DETAIL                  |

DRAWING TITLE



А

Copyright © of this drawing shall remain the property of The Building Agency. No part of this document may be reproduced or transmitted by any means without the prior permission in writing of The Building Agency.