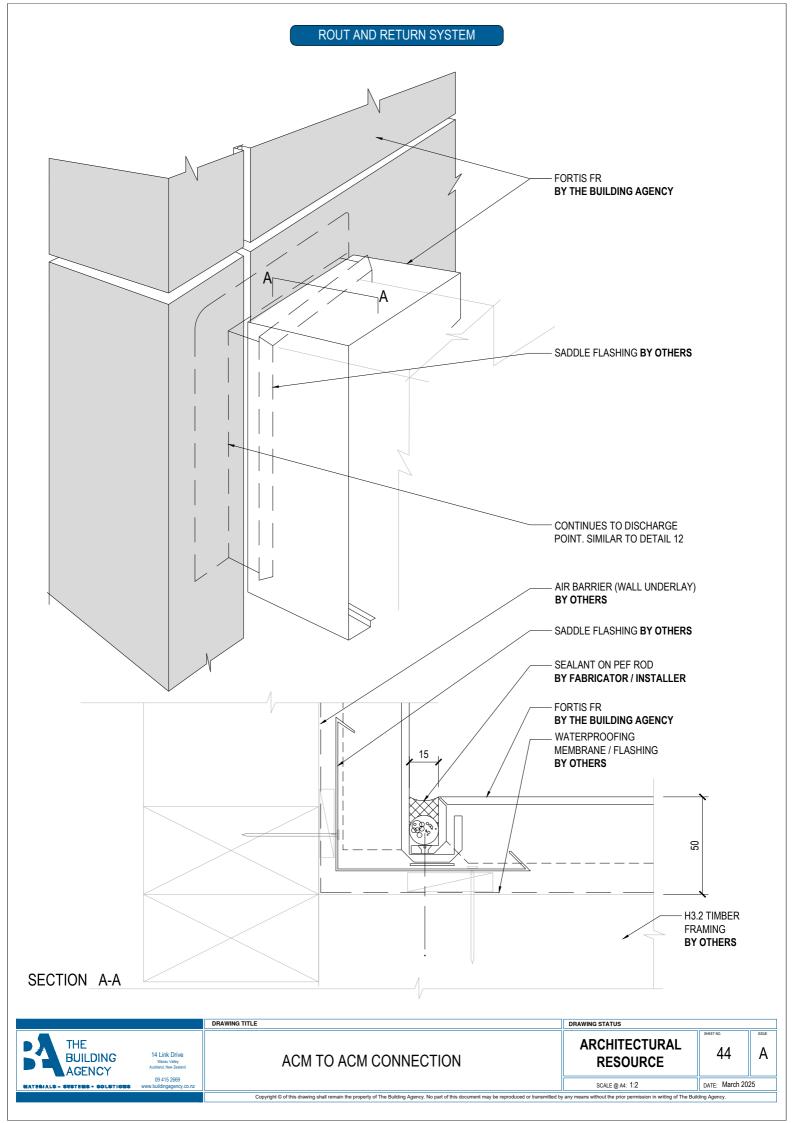

# DRAWING TITLE

14 Link Drive

09 415 2669

COMMERCIAL WINDOW HEAD DETAIL (ALTERNATIVE DETAIL)

Copyright © of this drawing shall remain the property of The Building Agency. No part of this document may be reproduced or transm

|               | SHEET NO. |
|---------------|-----------|
| ARCHITECTURAL |           |
| RESOURCE      | 4         |

SCALE @ A4: 1:2

out the prior pe

DRAWING STATUS

ed by any i

A

27

DATE: March 2025

ICCIE

riting of The Building Agenc

























SADDLE FLASHING IN BIRD BEAK RESOURCE SCALE @ A4: 1:2 DATE: March 2025 Copyright © of this drawing shall remain the property of The Building Agency. No part of this document may be reproduced or transmitted by any m

BUILDING

AGENCY

KATERIALS - SYSTE

14 Link Drive

09 415 2669





















| JOINT WITH EDGE SUPPORT |
|-------------------------|
| DETAIL                  |

DRAWING TITLE



А

Copyright © of this drawing shall remain the property of The Building Agency. No part of this document may be reproduced or transmitted by any means without the prior permission in writing of The Building Agency.