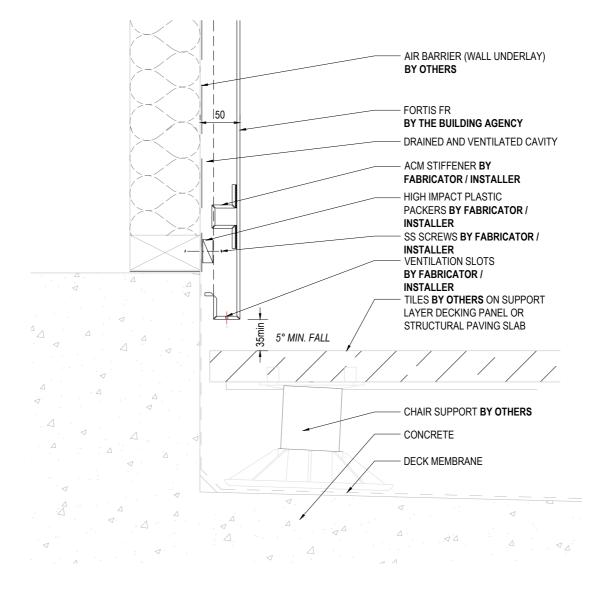

Agenc





# DRAWING TITLE

14 Link Drive

09 415 2669

COMMERCIAL WINDOW HEAD DETAIL (ALTERNATIVE DETAIL)

Copyright © of this drawing shall remain the property of The Building Agency. No part of this document may be reproduced or transm

|               | SHEET NO. |
|---------------|-----------|
| ARCHITECTURAL |           |
| RESOURCE      | 4         |

SCALE @ A4: 1:2

out the prior pe

DRAWING STATUS

ed by any i

A

27

DATE: March 2025

ICCIE

riting of The Building Agenc

























SADDLE FLASHING IN BIRD BEAK RESOURCE SCALE @ A4: 1:2 DATE: March 2025 Copyright © of this drawing shall remain the property of The Building Agency. No part of this document may be reproduced or transmitted by any m

BUILDING

AGENCY

KATERIALS - SYSTE

14 Link Drive

09 415 2669





















| JOINT WITH EDGE SUPPORT |
|-------------------------|
| DETAIL                  |

DRAWING TITLE



А

Copyright © of this drawing shall remain the property of The Building Agency. No part of this document may be reproduced or transmitted by any means without the prior permission in writing of The Building Agency.