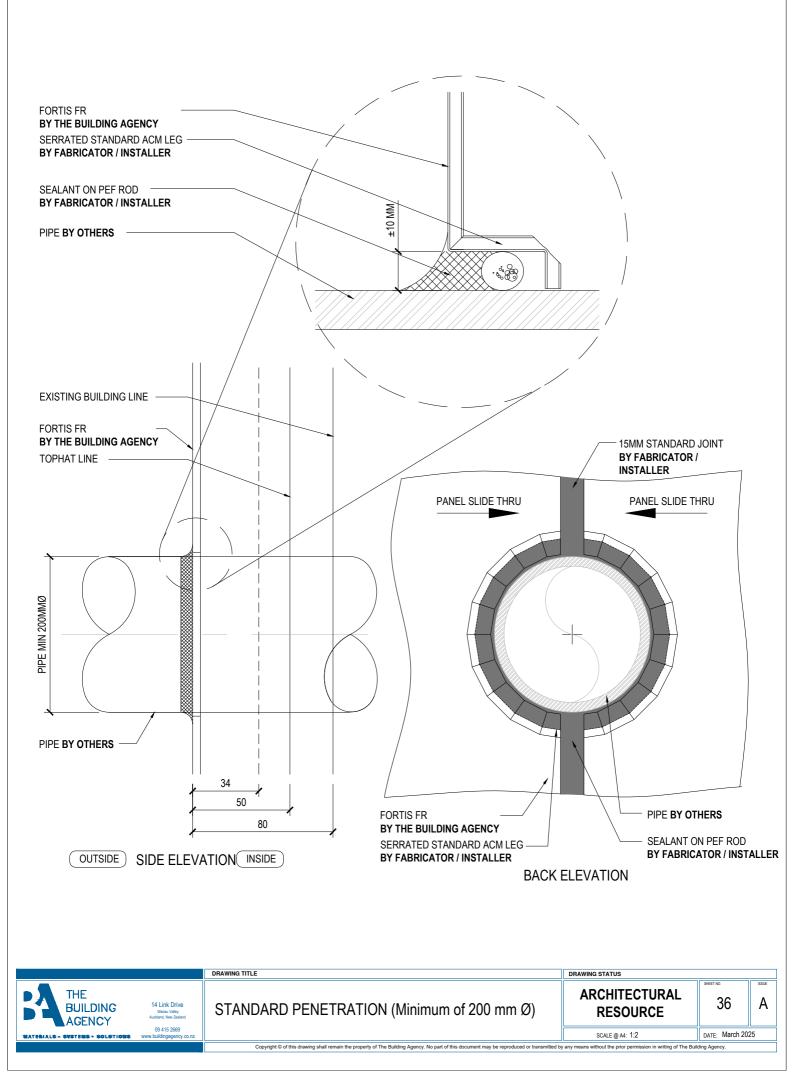

|                                                                         | DRAWING TITLE                                                                                                                             | DRAWING STATUS                                                 |                 |    |
|-------------------------------------------------------------------------|-------------------------------------------------------------------------------------------------------------------------------------------|----------------------------------------------------------------|-----------------|----|
| THE<br>BUILDING<br>AGENCY<br>Hother. New Zealand                        | STANDARD VERTICAL JOINT DETAIL                                                                                                            | ARCHITECTURAL<br>RESOURCE                                      | SHEET NO.<br>01 | A  |
| 09 415 2669<br>WATERIALS • SYSTEMS • SOLUTIONS www.buildingagency.co.nz |                                                                                                                                           | SCALE @ A4: 1:2                                                | DATE: March 20  | 25 |
|                                                                         | Copyright © of this drawing shall remain the property of The Building Agency. No part of this document may be reproduced or transmitted b | y any means without the prior permission in writing of The Bui | ding Agency.    |    |