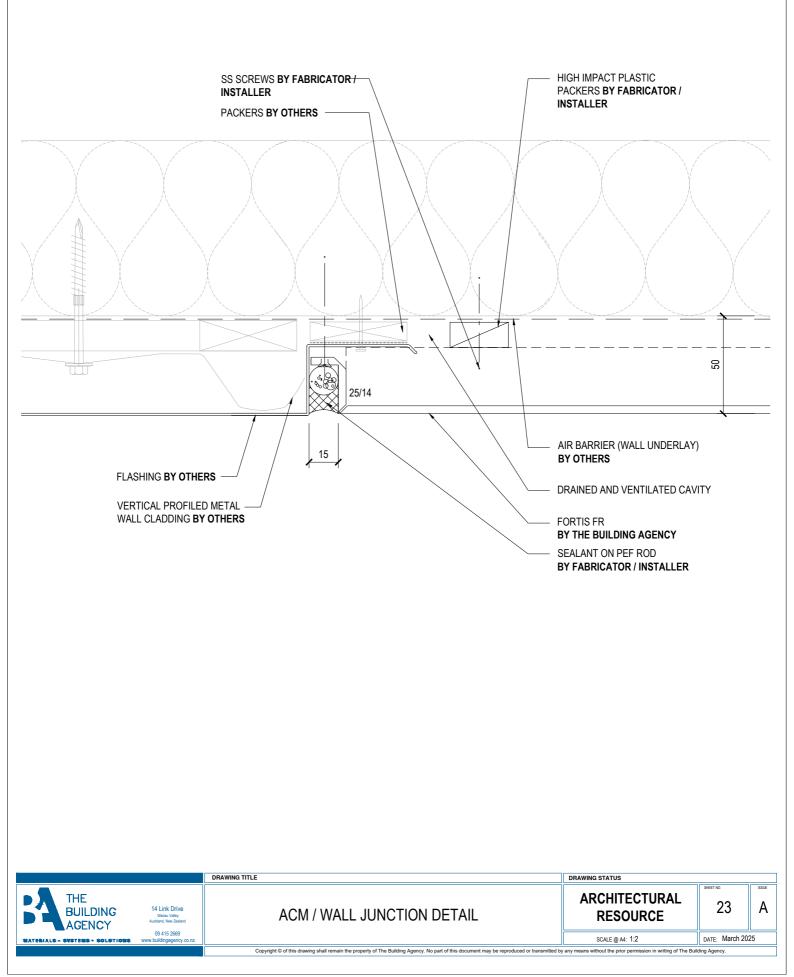

SOLUTIONS www.buildingagency.co.nz           |                               | SCALE @ A4: 1:2           | DATE: March 202 | :5 |
|                                                                                   |                               | (T) D.1                   |                 |    |



+

-

FACTORY FITTED CLEATS AT

**FABRICATOR / INSTALLER** 

FLASHING TAPE OR METAL

FLASHING BY OTHERS

HIGH IMPACT PLASTIC

INSTALLER

PACKERS BY FABRICATOR /

SS SCREWS BY FABRICATOR /

PANEL FOLDS BY

5° MIN. SLOPE

+

TO SUIT

50 MIN

TO SUIT

+

+

50

Α













ARCHITECTURAL RESOURCE DATE: March 2025

12





















DRAWING TITLE

SCALE @ A4: 1:2 DATE: March 2025 ns without the prior permission in writing of The Building Agency

17

А

DRAWING STATUS

























|                                                                                                                                                                | DRAWING TITLE | DRAWING STATUS            |                 |    |
|----------------------------------------------------------------------------------------------------------------------------------------------------------------|---------------|---------------------------|-----------------|----|
| THE<br>BUILDING<br>AGENCY<br>14 Link D.<br>Weise Vall<br>Audited. New 2                                                                                        |               | ARCHITECTURAL<br>RESOURCE | SHEET NO.<br>24 | A  |
| 09 415 26<br>MATERIALS - SVETERS - SOLUTIONS www.buildingage