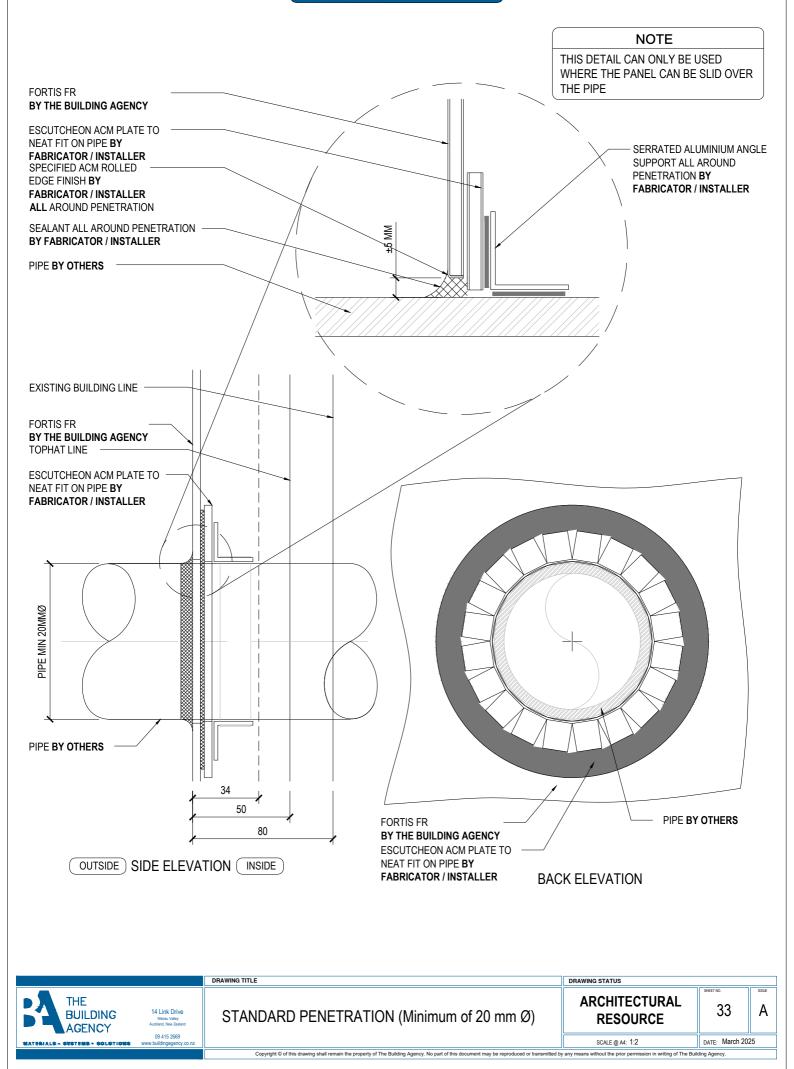

|                                                                         | DRAWING TITLE                                                                                                                             | DRAWING STATUS                                                 |                 |    |
|-------------------------------------------------------------------------|-------------------------------------------------------------------------------------------------------------------------------------------|----------------------------------------------------------------|-----------------|----|
| THE<br>BUILDING<br>AGENCY<br>Hother. New Zealand                        | STANDARD VERTICAL JOINT DETAIL                                                                                                            | ARCHITECTURAL<br>RESOURCE                                      | SHEET NO.<br>01 | A  |
| 09 415 2669<br>WATERIALS • SYSTEMS • SOLUTIONS www.buildingagency.co.nz |                                                                                                                                           | SCALE @ A4: 1:2                                                | DATE: March 20  | 25 |
|                                                                         | Copyright © of this drawing shall remain the property of The Building Agency. No part of this document may be reproduced or transmitted b | y any means without the prior permission in writing of The Bui | ding Agency.    |    |