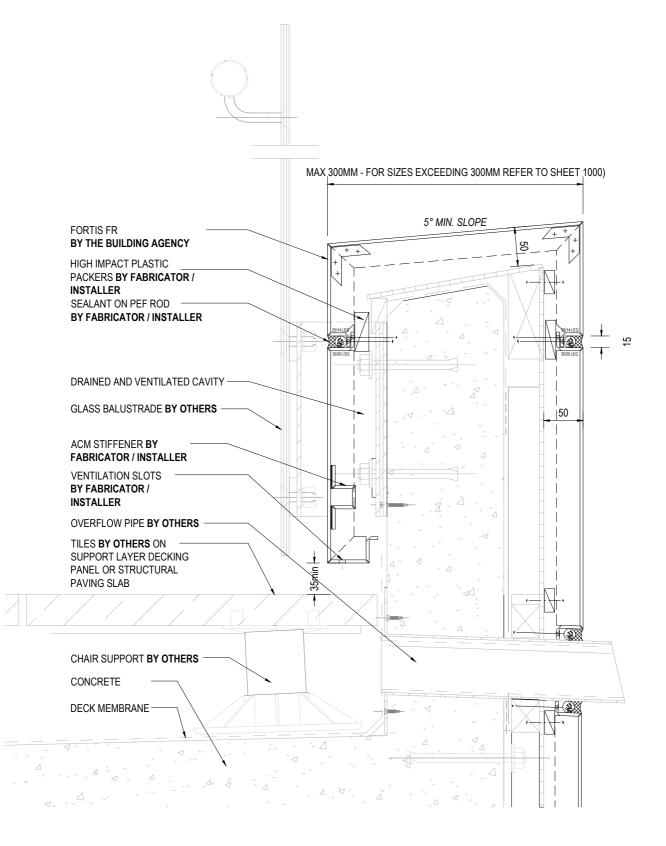

|                                                                         | DRAWING TITLE                                                                                                                             | DRAWING STATUS                                                 |                 |    |
|-------------------------------------------------------------------------|-------------------------------------------------------------------------------------------------------------------------------------------|----------------------------------------------------------------|-----------------|----|
| THE<br>BUILDING<br>AGENCY<br>Hother. New Zealand                        | STANDARD VERTICAL JOINT DETAIL                                                                                                            | ARCHITECTURAL<br>RESOURCE                                      | SHEET NO.<br>01 | A  |
| 09 415 2669<br>WATERIALS • SYSTEMS • SOLUTIONS www.buildingagency.co.nz |                                                                                                                                           | SCALE @ A4: 1:2                                                | DATE: March 20  | 25 |
|                                                                         | Copyright © of this drawing shall remain the property of The Building Agency. No part of this document may be reproduced or transmitted b | y any means without the prior permission in writing of The Bui | ding Agency.    |    |