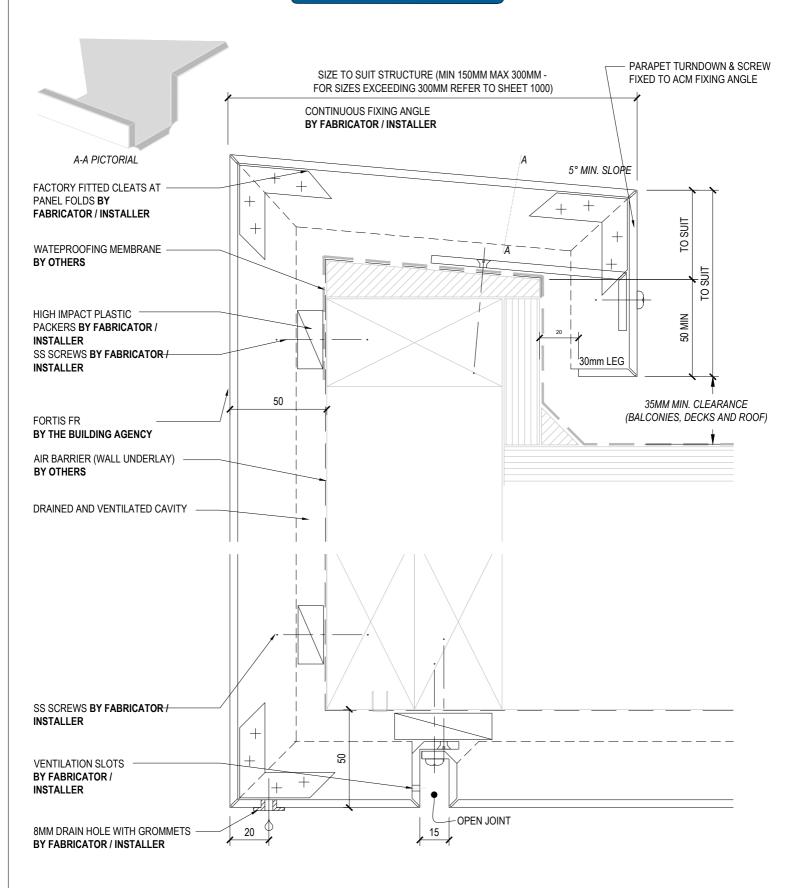

+

-

FACTORY FITTED CLEATS AT

**FABRICATOR / INSTALLER** 

FLASHING TAPE OR METAL

FLASHING BY OTHERS

HIGH IMPACT PLASTIC

INSTALLER

PACKERS BY FABRICATOR /

SS SCREWS BY FABRICATOR /

PANEL FOLDS BY

5° MIN. SLOPE

+

TO SUIT

50 MIN

TO SUIT

+

+

50

Α

ARCHITECTURAL RESOURCE DATE: March 2025

12

DRAWING TITLE

SCALE @ A4: 1:2 DATE: March 2025 ns without the prior permission in writing of The Building Agency

17

А

DRAWING STATUS

|                                                                                                                                                                | DRAWING TITLE | DRAWING STATUS            |                 |    |
|----------------------------------------------------------------------------------------------------------------------------------------------------------------|---------------|---------------------------|-----------------|----|
| THE<br>BUILDING<br>AGENCY<br>14 Link D.<br>Weise Vall<br>Audited. New 2                                                                                        |               | ARCHITECTURAL<br>RESOURCE | SHEET NO.<br>24 | A  |
| 09 415 26<br>MATERIALS - SVETERS - SOLUTIONS www.buildingage                                                                                                   | (co.nz        | SCALE @ A4: 1:2           | DATE: March 202 | 25 |
| Convicted & of this devices shall compare the response of The Dublics Agament Me and of this designed that the response to the relation of the Dublics Agament |               |                           |                 |    |