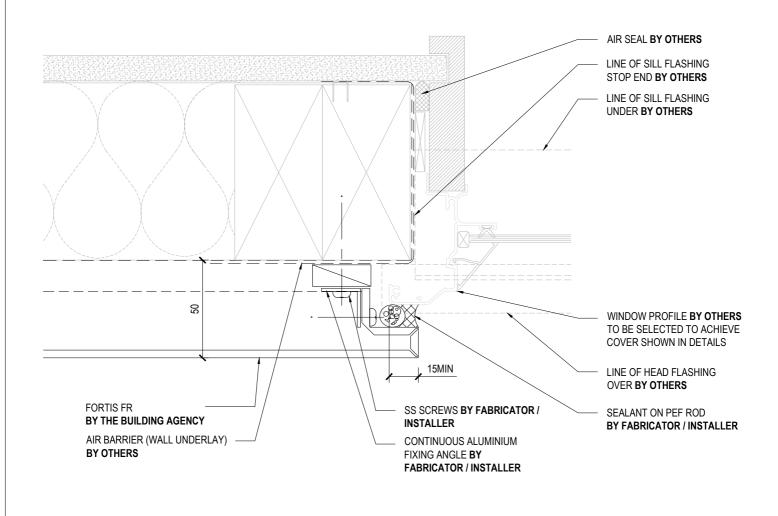

**RESIDENTIAL WINDOW SILL DETAIL** 

Copyright © of this drawing shall remain the property of The Building Agency. No part of this document may be reproduced or transmitted by any means without the prior permit

DRAWING TITLE

14 Link Drive

09 415 2669 buildingagency.co.r

ARCHITECTURAL RESOURCE

n in writing of The Bui

SCALE @ A4: 1:2

DRAWING STATUS

05

DATE: March 2025

|                                                                                  | DRAWING TITLE                                                                                                                              | DRAWING STATUS                                                  |                 |    |
|----------------------------------------------------------------------------------|--------------------------------------------------------------------------------------------------------------------------------------------|-----------------------------------------------------------------|-----------------|----|
| THE<br>BUILDING<br>AGENCY<br>14 Link Drive<br>Varia Valy<br>Audient. New Zealent | RESIDENTIAL WINDOW JAMB DETAIL                                                                                                             | ARCHITECTURAL<br>RESOURCE                                       | SHEET NO.       | A  |
| 09 415 2669<br>WATERIALS - SYSTEMS - SOLUTIONS www.buildingagency.c              | z                                                                                                                                          | SCALE @ A4: 1:2                                                 | DATE: March 202 | 25 |
|                                                                                  | Copyright © of this drawing shall remain the property of The Building Agency. No part of this document may be reproduced or transmitted to | y any means without the prior permission in writing of The Buil | ding Agency.    |    |