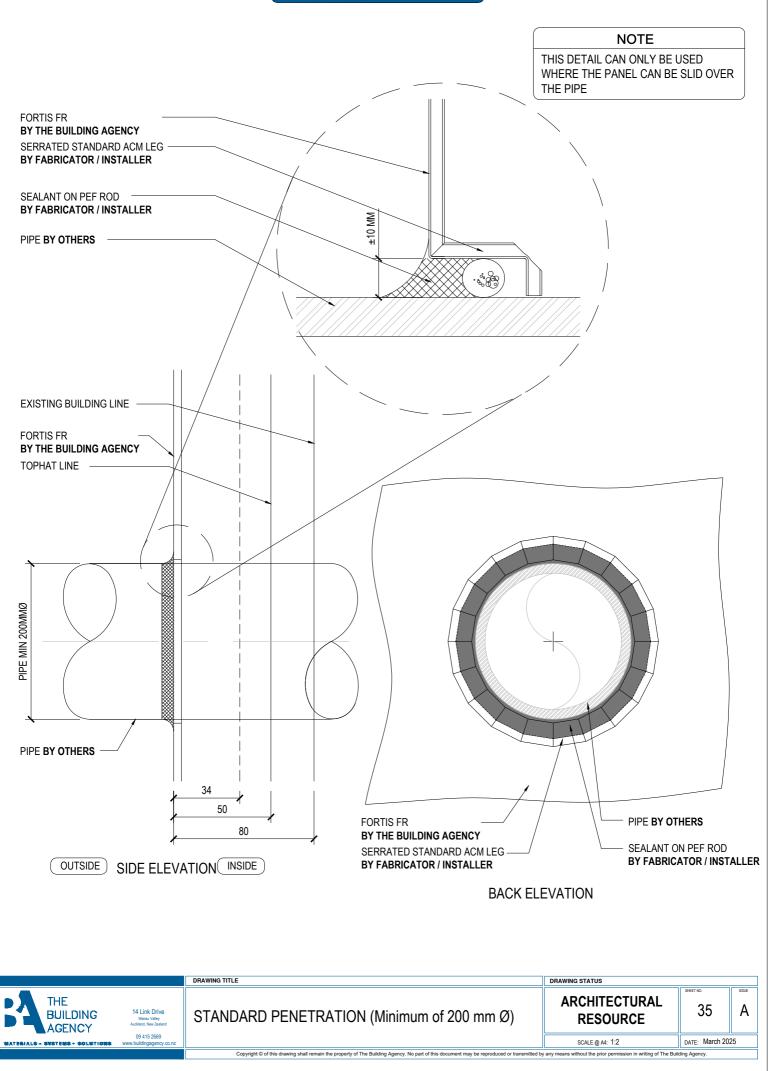

|                                                                         | DRAWING TITLE                                                                                                                             | DRAWING STATUS                                                 |                 |    |
|-------------------------------------------------------------------------|-------------------------------------------------------------------------------------------------------------------------------------------|----------------------------------------------------------------|-----------------|----|
| THE<br>BUILDING<br>AGENCY<br>Hother. New Zealand                        | STANDARD VERTICAL JOINT DETAIL                                                                                                            | ARCHITECTURAL<br>RESOURCE                                      | SHEET NO.<br>01 | A  |
| 09 415 2669<br>WATERIALS • SYSTEMS • SOLUTIONS www.buildingagency.co.nz |                                                                                                                                           | SCALE @ A4: 1:2                                                | DATE: March 20  | 25 |
|                                                                         | Copyright © of this drawing shall remain the property of The Building Agency. No part of this document may be reproduced or transmitted b | y any means without the prior permission in writing of The Bui | ding Agency.    |    |