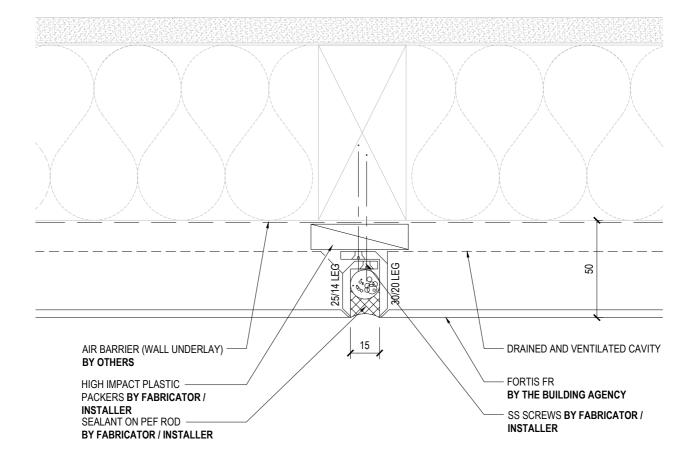

|                                                                         | DRAWING TITLE                                                                                                                             | DRAWING STATUS                                                 |                 |    |
|-------------------------------------------------------------------------|-------------------------------------------------------------------------------------------------------------------------------------------|----------------------------------------------------------------|-----------------|----|
| THE<br>BUILDING<br>AGENCY<br>Hother. New Zealand                        | STANDARD VERTICAL JOINT DETAIL                                                                                                            | ARCHITECTURAL<br>RESOURCE                                      | SHEET NO.<br>01 | A  |
| 09 415 2669<br>WATERIALS • SYSTEMS • SOLUTIONS www.buildingagency.co.nz |                                                                                                                                           | SCALE @ A4: 1:2                                                | DATE: March 20  | 25 |
|                                                                         | Copyright © of this drawing shall remain the property of The Building Agency. No part of this document may be reproduced or transmitted b | y any means without the prior permission in writing of The Bui | ding Agency.    |    |