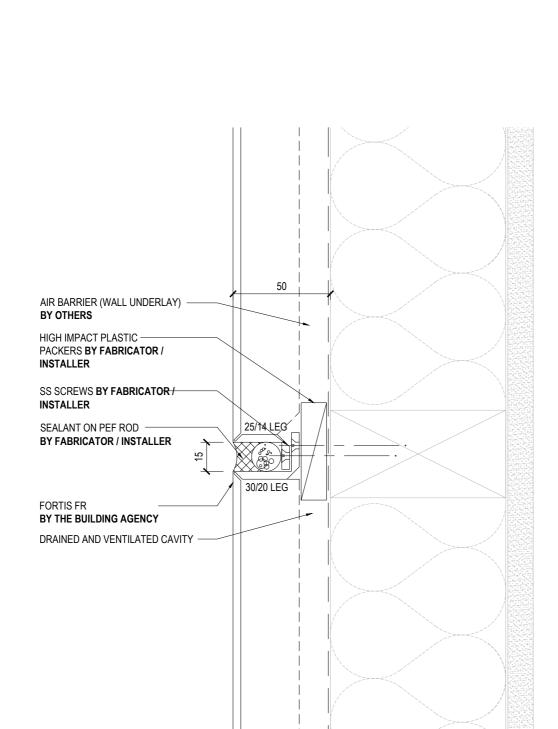

|                                                                         | DRAWING TITLE                                                                                                                             | DRAWING STATUS                                                 |                 |    |
|-------------------------------------------------------------------------|-------------------------------------------------------------------------------------------------------------------------------------------|----------------------------------------------------------------|-----------------|----|
| THE<br>BUILDING<br>AGENCY<br>Hother. New Zealand                        | STANDARD VERTICAL JOINT DETAIL                                                                                                            | ARCHITECTURAL<br>RESOURCE                                      | SHEET NO.<br>01 | A  |
| 09 415 2669<br>WATERIALS • SYSTEMS • SOLUTIONS www.buildingagency.co.nz |                                                                                                                                           | SCALE @ A4: 1:2                                                | DATE: March 20  | 25 |
|                                                                         | Copyright © of this drawing shall remain the property of The Building Agency. No part of this document may be reproduced or transmitted b | y any means without the prior permission in writing of The Bui | ding Agency.    |    |