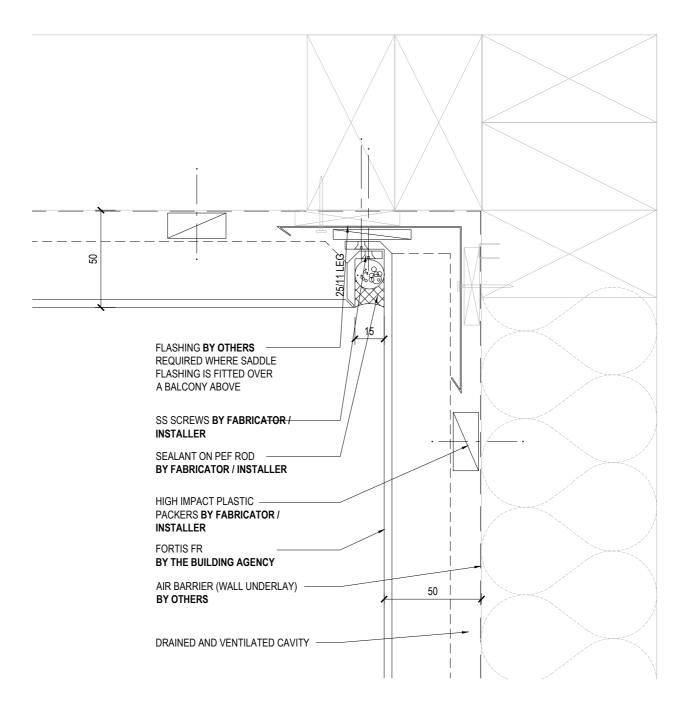

-------------|----|
| THE<br>BUILDING<br>AGENCY<br>14 Link Drive<br>Water Visity<br>Ackard, New Zealand | COMMERCIAL WINDOW JAMB DETAIL | ARCHITECTURAL<br>RESOURCE | SHEET NO.       | A  |
| 09 415 2669<br>MATERIALS • SYSTEMS • SOLUTIONS www.buildingagency.co.nz           |                               | SCALE @ A4: 1:2           | DATE: March 202 | :5 |
|                                                                                   |                               | (T) D.1                   |                 |    |



+

-

FACTORY FITTED CLEATS AT

**FABRICATOR / INSTALLER** 

FLASHING TAPE OR METAL

FLASHING BY OTHERS

HIGH IMPACT PLASTIC

INSTALLER

PACKERS BY FABRICATOR /

SS SCREWS BY FABRICATOR /

PANEL FOLDS BY

5° MIN. SLOPE

+

TO SUIT

50 MIN

TO SUIT

+

+

50

Α













ARCHITECTURAL RESOURCE DATE: March 2025

12





















DRAWING TITLE

SCALE @ A4: 1:2 DATE: March 2025 ns without the prior permission in writing of The Building Agency

17

А

DRAWING STATUS

























|                                                                                                                                                                | DRAWING TITLE | DRAWING STATUS            |                 |    |
|----------------------------------------------------------------------------------------------------------------------------------------------------------------|---------------|---------------------------|-----------------|----|
| THE<br>BUILDING<br>AGENCY<br>14 Link D.<br>Weise Vall<br>Audited. New 2