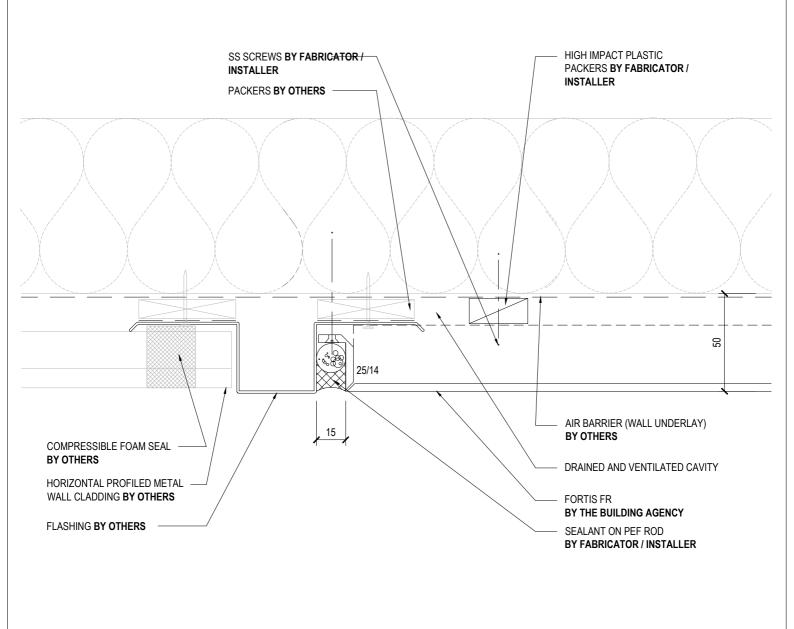

OLUTIONS www.buildingagency.co.nz           |                               | SCALE @ A4: 1:2           | DATE: March 202 | :5 |
|                                                                                   |                               | (T) D.1                   |                 |    |



+

-

FACTORY FITTED CLEATS AT

**FABRICATOR / INSTALLER** 

FLASHING TAPE OR METAL

FLASHING BY OTHERS

HIGH IMPACT PLASTIC

INSTALLER

PACKERS BY FABRICATOR /

SS SCREWS BY FABRICATOR /

PANEL FOLDS BY

5° MIN. SLOPE

+

TO SUIT

50 MIN

TO SUIT

+

+

50

Α













ARCHITECTURAL RESOURCE DATE: March 2025

12





















DRAWING TITLE

SCALE @ A4: 1:2 DATE: March 2025 ns without the prior permission in writing of The Building Agency

17

А

DRAWING STATUS

























|                                                                                                                                                                | DRAWING TITLE | DRAWING STATUS            |                 |    |
|----------------------------------------------------------------------------------------------------------------------------------------------------------------|---------------|---------------------------|-----------------|----|
| THE<br>BUILDING<br>AGENCY<br>14 Link D.<br>Weise Vall<br>Audited. New 2                                                                                        |               | ARCHITECTURAL<br>RESOURCE | SHEET NO.<br>24 | A  |
| 09 415 26<br>MATERIALS - SVETERS - SOLUTIONS www.buildingage