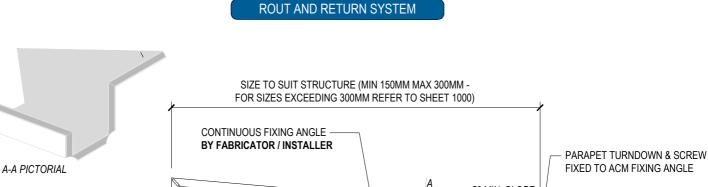

| DRAWING TITLE                 | DRAWING STATUS            |                 |    |
|-----------------------------------------------------------------------------------|-------------------------------|---------------------------|-----------------|----|
| THE<br>BUILDING<br>AGENCY<br>14 Link Drive<br>Water Visity<br>Ackard, New Zealand | COMMERCIAL WINDOW JAMB DETAIL | ARCHITECTURAL<br>RESOURCE | SHEET NO.       | A  |
| 09 415 2669<br>MATERIALS • SYSTEMS • SOLUTIONS www.buildingagency.co.nz           |                               | SCALE @ A4: 1:2           | DATE: March 202 | :5 |
|                                                                                   |                               | (T) D.1                   |                 |    |



+

-

FACTORY FITTED CLEATS AT

**FABRICATOR / INSTALLER** 

FLASHING TAPE OR METAL

FLASHING BY OTHERS

HIGH IMPACT PLASTIC

INSTALLER

PACKERS BY FABRICATOR /

SS SCREWS BY FABRICATOR /

PANEL FOLDS BY

5° MIN. SLOPE

+

TO SUIT

50 MIN

TO SUIT

+

+

50

Α













ARCHITECTURAL RESOURCE DATE: March 2025

12





















DRAWING TITLE

SCALE @ A4: 1:2 DATE: March 2025 ns without the prior permission in writing of The Building Agency

17

А

DRAWING STATUS

























|                                                                                                                                                                | DRAWING TITLE | DRAWING STATUS            |                 |    |
|------------------------------------------------------------------