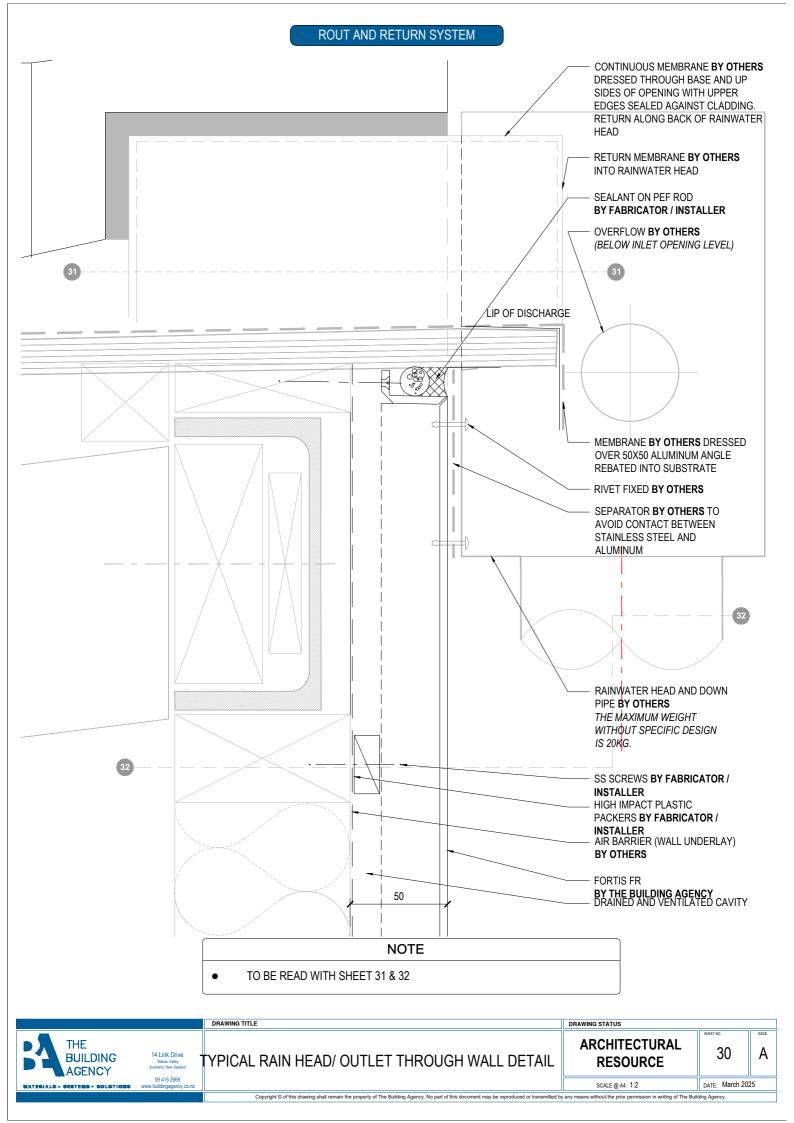

right © of this drawing shall remain the property of The Building Agency. No part of this document may be reproduced or transmitted by any means

| ARCHITECTURAL |  |
|---------------|--|
| RESOURCE      |  |

SCALE @ A4: 1:2

out the prior permission in w

ting of The

DRAWING STATUS

26

DATE: March 2025

ing Agenc





# DRAWING TITLE

14 Link Drive

09 415 2669

COMMERCIAL WINDOW HEAD DETAIL (ALTERNATIVE DETAIL)

Copyright © of this drawing shall remain the property of The Building Agency. No part of this document may be reproduced or transm

|               | SHEET NO. |
|---------------|-----------|
| ARCHITECTURAL |           |
| RESOURCE      | 4         |

SCALE @ A4: 1:2

out the prior pe

DRAWING STATUS

ed by any i

A

27

DATE: March 2025

ICCIE

riting of The Building Agenc

























SADDLE FLASHING IN BIRD BEAK RESOURCE SCALE @ A4: 1:2 DATE: March 2025 Copyright © of this drawing shall remain the property of The Building Agency. No part of this document may be reproduced or transmitted by any m

BUILDING

AGENCY

KATERIALS - SYSTE

14 Link Drive

09 415 2669





















| JOINT WITH EDGE SUPPORT |
|-------------------------|
| DETAIL                  |

DRAWING TITLE



А

Copyright © of this drawing shall remain the property of The Building Agency. No part of this document may be reproduced or transmitted by any means without the prior permission in writing of The Building Agency.