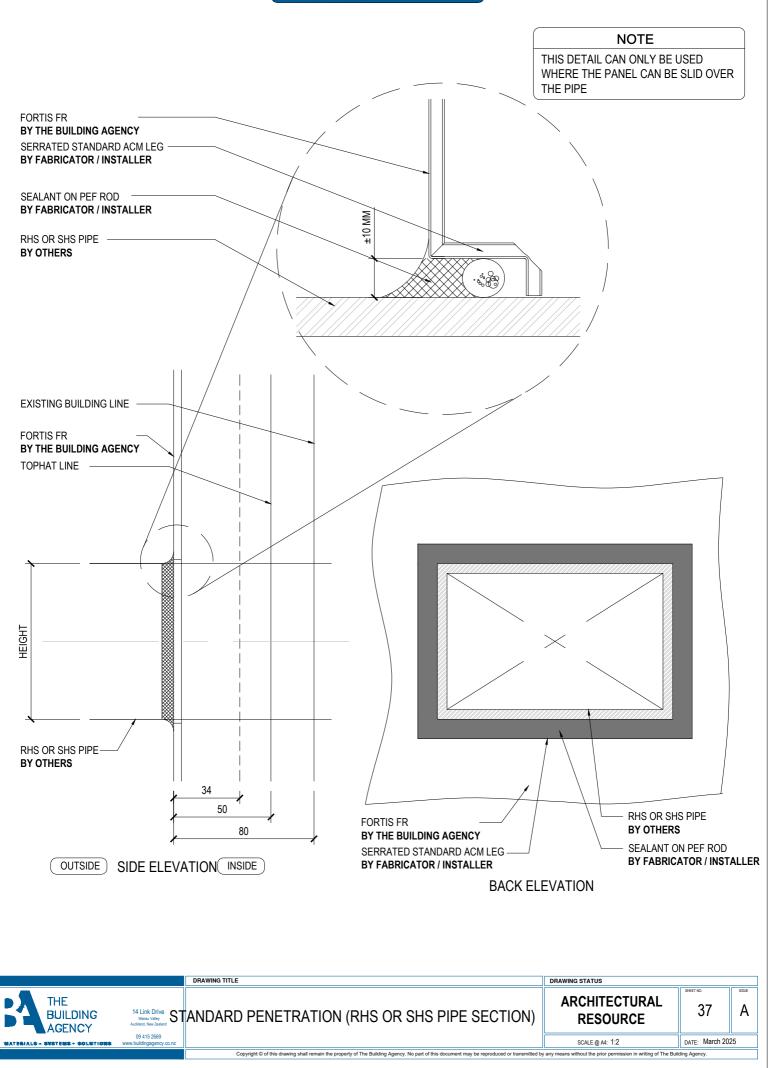

17

А

DRAWING STATUS

|                                                                                                                                                                | DRAWING TITLE | DRAWING STATUS            |                 |    |
|----------------------------------------------------------------------------------------------------------------------------------------------------------------|---------------|---------------------------|-----------------|----|
| THE<br>BUILDING<br>AGENCY<br>14 Link D.<br>Weise Vall<br>Audited. New 2                                                                                        |               | ARCHITECTURAL<br>RESOURCE | SHEET NO.<br>24 | A  |
| 09 415 26<br>MATERIALS - SVETERS - SOLUTIONS www.buildingage                                                                                                   | (co.nz        | SCALE @ A4: 1:2           | DATE: March 202 | 25 |
| Convicted & of this devices shall compare the response of The Dublics Agament Me and of this designed that the response to the relation of the Dublics Agament |               |                           |                 |    |