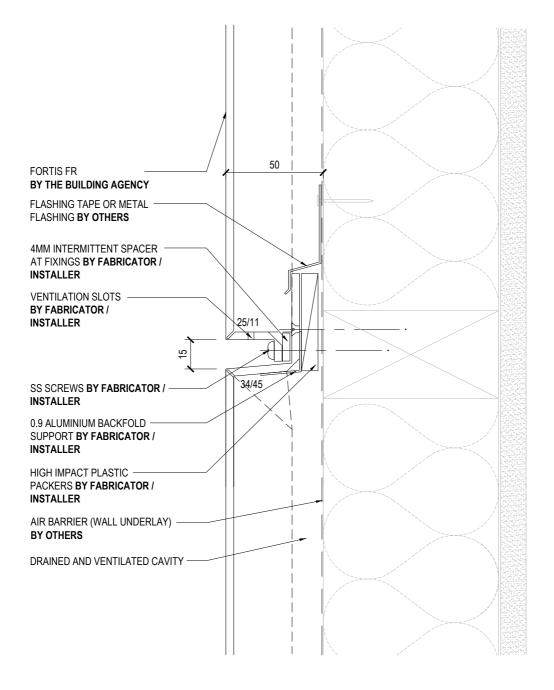

| ARCHITECTURAL<br>RESOURCE                                      | SHEET NO.<br>01 | A  |
| 09 415 2669<br>WATERIALS • SYSTEMS • SOLUTIONS www.buildingagency.co.nz |                                                                                                                                           | SCALE @ A4: 1:2                                                | DATE: March 20  | 25 |
|                                                                         | Copyright © of this drawing shall remain the property of The Building Agency. No part of this document may be reproduced or transmitted b | y any means without the prior permission in writing of The Bui | ding Agency.    |    |







# NOTE • OPEN DRAINAGE JOINT IS ONLY REQUIRED ON HIGHRISE BUILDINGS AT EVERY SECOND FLOOR LEVEL. FOR BUILDINGS WHERE THE ACM WALL SPANS OVER MORE THAN 3 STOREYS HIGH

Copyright © of this drawing shall remain the property of The Building Agency. No part of this document may be reproduced or transmitted by any means without the prior permis



15mm OPEN JOINT DETAIL

DRAWING TITLE

ARCHITECTURAL RESOURCE

on in writing of The Buil

SCALE @ A4: 1:2

DRAWING STATUS

03 A

DATE: March 2025

ding Agency



| A          | THE<br>BUILDING<br>AGENCY |
|------------|---------------------------|
| MATERIALS. |                           |

# RESIDENTIAL WINDOW HEAD DETAIL

Copyright © of this drawing shall remain the property of The Building Agency. No part of this document may be reproduced or tran