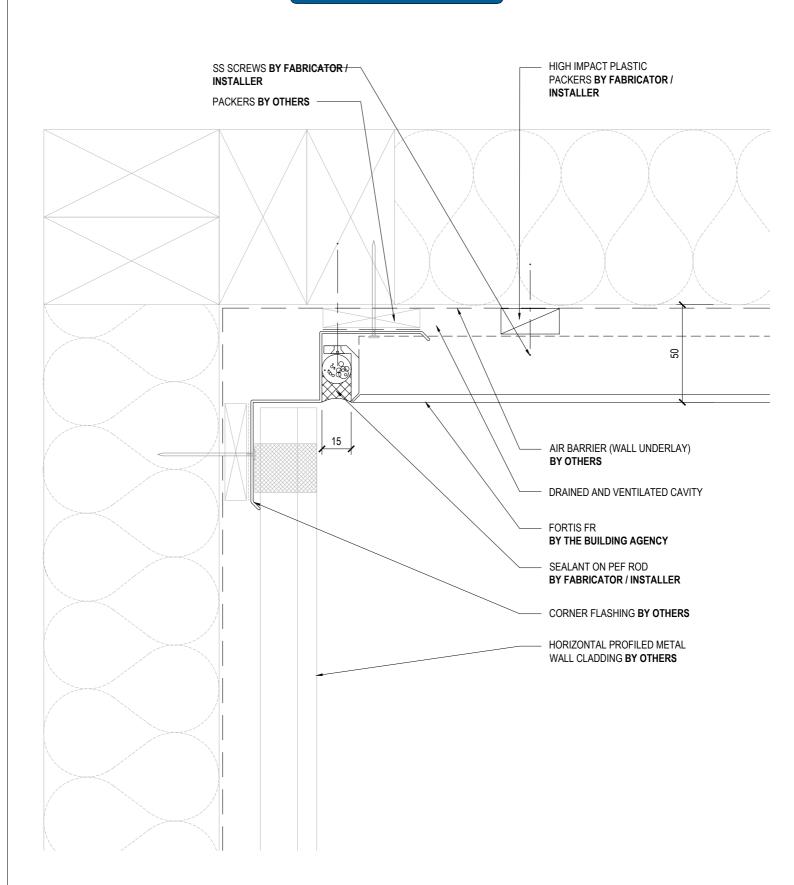

17

А

DRAWING STATUS

|                                                                                                                                                                | DRAWING TITLE | DRAWING STATUS            |                 |    |
|----------------------------------------------------------------------------------------------------------------------------------------------------------------|---------------|---------------------------|-----------------|----|
| THE<br>BUILDING<br>AGENCY<br>14 Link D.<br>Weise Vall<br>Audited. New 2                                                                                        |               | ARCHITECTURAL<br>RESOURCE | SHEET NO.<br>24 | A  |
| 09 415 26<br>MATERIALS - SVETERS - SOLUTIONS www.buildingage                                                                                                   | (co.nz        | SCALE @ A4: 1:2           | DATE: March 202 | 25 |
| Convicted & of this devices shall compare the response of The Dublics Agament Me and of this designed that the response to the relation of the Dublics Agament |               |                           |                 |    |