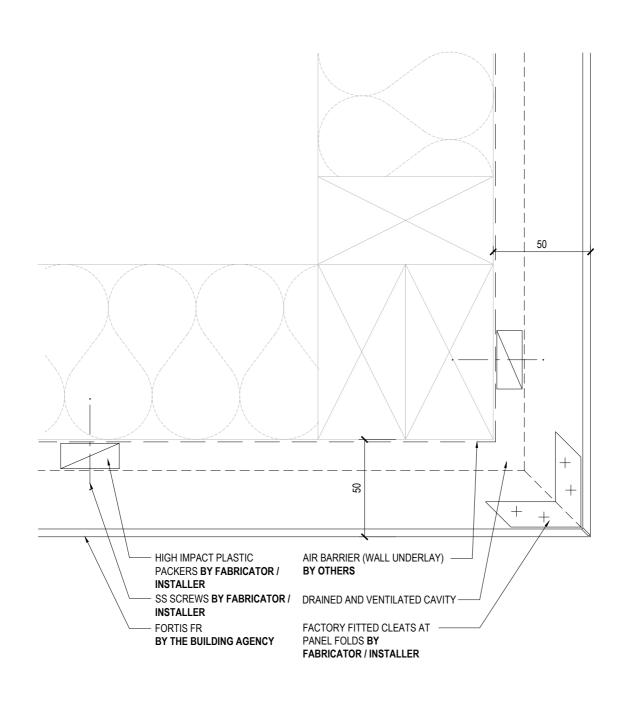

ATERIALS • SYSTEMS • SOLUTIONS www.buildingagency.co.nz           |                               | SCALE @ A4: 1:2           | DATE: March 202 | :5 |
|                                                                                   |                               | (T) D.1                   |                 |    |



+

-

FACTORY FITTED CLEATS AT

**FABRICATOR / INSTALLER** 

FLASHING TAPE OR METAL

FLASHING BY OTHERS

HIGH IMPACT PLASTIC

INSTALLER

PACKERS BY FABRICATOR /

SS SCREWS BY FABRICATOR /

PANEL FOLDS BY

5° MIN. SLOPE

+

TO SUIT

50 MIN

TO SUIT

+

+

50

Α













ARCHITECTURAL RESOURCE DATE: March 2025

12





















DRAWING TITLE

SCALE @ A4: 1:2 DATE: March 2025 ns without the prior permission in writing of The Building Agency

17

А

DRAWING STATUS

























|                                                                                                                                                                | DRAWING TITLE | DRAWING STATUS            |                 |    |
|----------------------------------------------------------------------------------------------------------------------------------------------------------------|---------------|---------------------------|-----------------|----|
| THE<br>BUILDING<br>AGENCY<br>14 Link D.<br>Weise Vall<br>Audited. New 2                                                                                        |               | ARCHITECTURAL<br>RESOURCE | SHEET NO.<br>24 | A  |
| 09 415 26<br>MATERIALS - SVETERS - SOLUTIONS www.buildingage