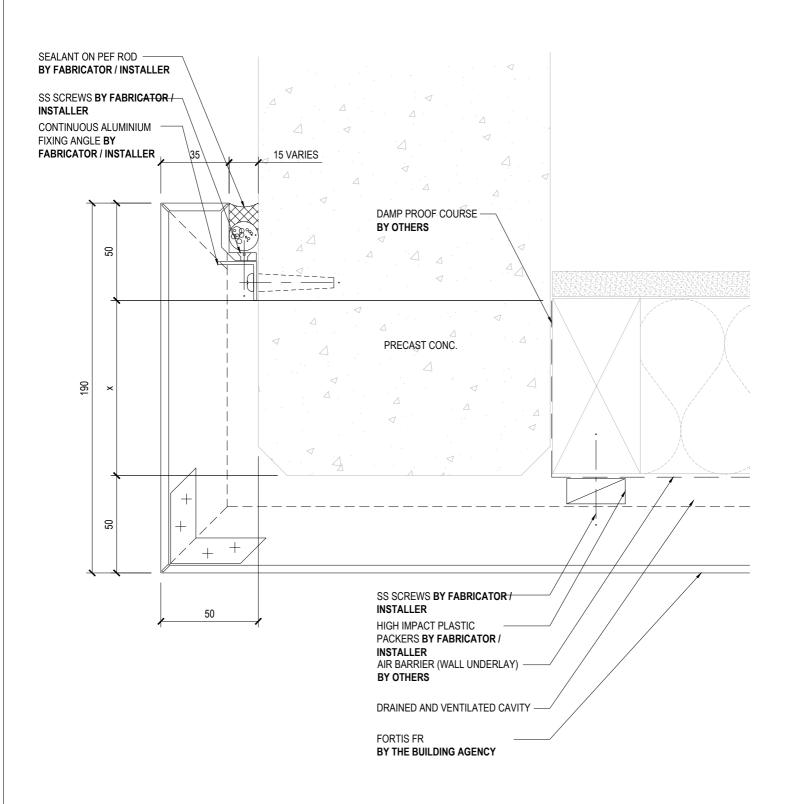

br>Water Visity<br>Ackard, New Zealand | COMMERCIAL WINDOW JAMB DETAIL | ARCHITECTURAL<br>RESOURCE | SHEET NO.       | A  |
| 09 415 2669<br>MATERIALS • SYSTEMS • SOLUTIONS www.buildingagency.co.nz           |                               | SCALE @ A4: 1:2           | DATE: March 202 | :5 |
|                                                                                   |                               | (T) D.1                   |                 |    |



+

-

FACTORY FITTED CLEATS AT

**FABRICATOR / INSTALLER** 

FLASHING TAPE OR METAL

FLASHING BY OTHERS

HIGH IMPACT PLASTIC

INSTALLER

PACKERS BY FABRICATOR /

SS SCREWS BY FABRICATOR /

PANEL FOLDS BY

5° MIN. SLOPE

+

TO SUIT

50 MIN

TO SUIT

+

+

50

Α













ARCHITECTURAL RESOURCE DATE: March 2025

12





















DRAWING TITLE

SCALE @ A4: 1:2 DATE: March 2025 ns without the prior permission in writing of The Building Agency

17

А

DRAWING STATUS

























|                                                                                                                                                                | DRAWING TITLE | DRAWING STATUS            |                 |    |
|----------------------------------------------------------------------------------------------------------------------------------------------------------------|---------------|---------------------------|-----------------|----|
| THE<br>BUILDING<br>AGENCY<br>14 Link D.<br>Weise Vall<br>Audited. New 2                                                                                        |