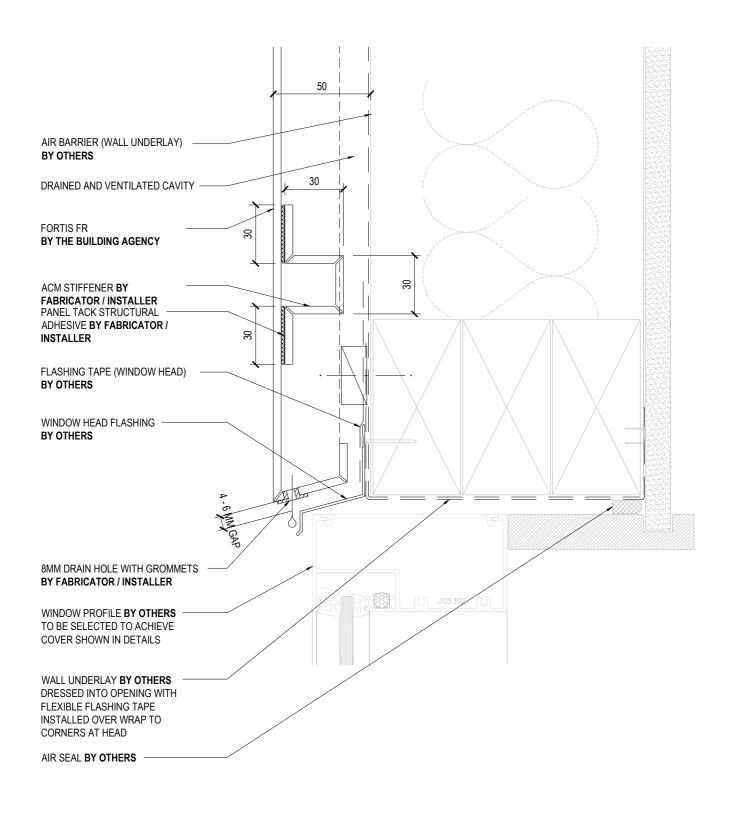

# DRAWING TITLE

14 Link Drive

09 415 2669

COMMERCIAL WINDOW HEAD DETAIL (ALTERNATIVE DETAIL) ARCHITECTURAL RESOURCE

SCALE @ A4: 1:2

DRAWING STATUS

25

DATE: March 2025

# DRAWING TITLE

14 Link Drive Wairau Valley Auckland, New Zealan

09 415 2669

COMMERCIAL WINDOW HEAD DETAIL (ALTERNATIVE DETAIL)

Copyright © of this drawing shall remain the property of The Building Agency. No part of this document may be reproduced or transmitted by any means

# DRAWING TITLE

14 Link Drive

09 415 2669

COMMERCIAL WINDOW HEAD DETAIL (ALTERNATIVE DETAIL)

Copyright © of this drawing shall remain the property of The Building Agency. No part of this document may be reproduced or transm