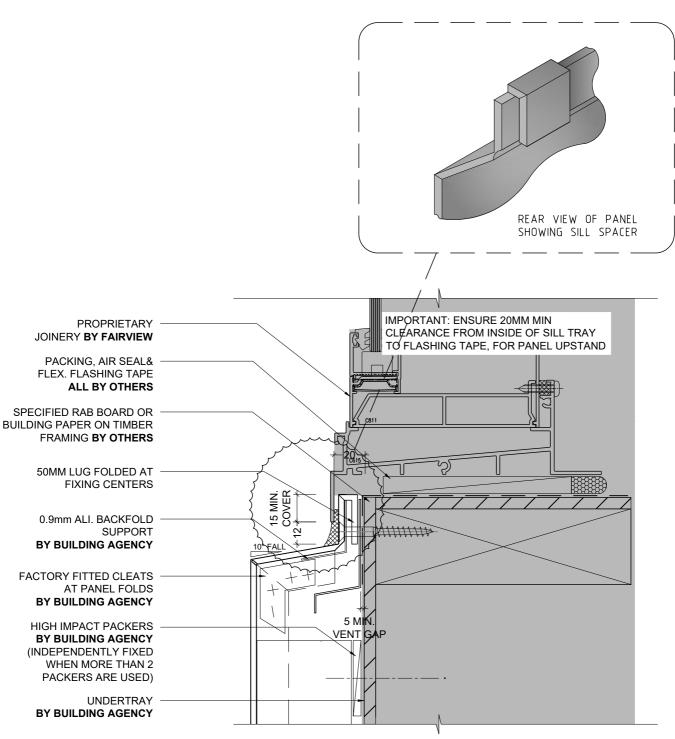

# NOTE: IF IT'S O PAPER IT SHOULD BE ROUT AND RETURN SYSTEM

1 TYPICAL HORIZONTAL JOINT ON BUILDING PAPER (SECTION DETAIL)
1:2 @ A4

1 HEAD DETAIL - FAIRVIEW RESIDENTIAL JOINERY (SECTION)
1:2 @ A4

1 JAMB DETAIL - FAIRVIEW RESIDENTIAL JOINERY (PLAN)
- 1:2 @ A4