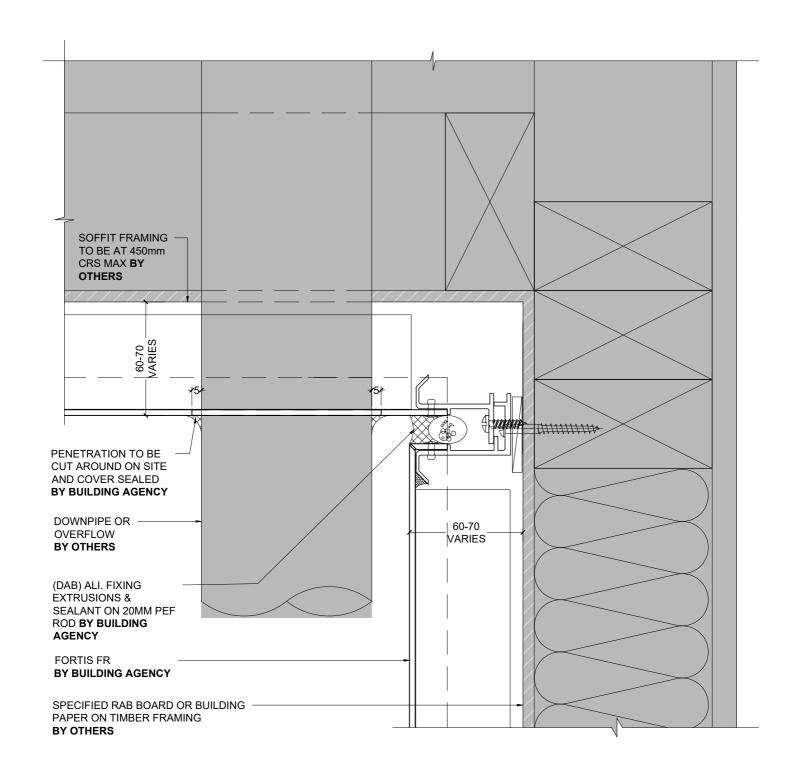

1 TYPICAL WALL TO SOFFIT JUNCTION 1 (SECTION)
1:2 @ A4

1 WALL TO RAKING SOFFIT JUNCTION 1 (SECTION)
- FULL WEATHER EXPOSURE 1:2 @ A4

1 WALL TO SOFFIT JUNCTION & DOWNPIPE PENETRATION (SECTION)
1:2 @ A4

NOTE: CHASED FLASHING IS RECOMMENDED AT ALL VERTICAL CONCRETE JUNCTION DETAILS. IT IS THE BUILDING DESIGNER'S RESPONSIBILITY TO CHECK WITH APPLICABLE LOCAL BUILDING AUTHORITIES AS TO WHETHER THIS IS REQUIRED