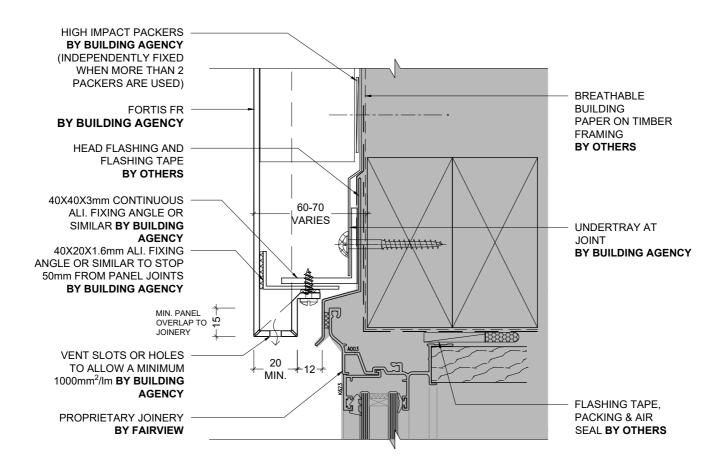

1 TYPICAL FAIRVIEW COMMERCIAL HEAD DETAIL (SECTION)
1:2 @ A4

2 TYPICAL FAIRVIEW COMMERCIAL SILL DETAIL (SECTION)
1:2 @ A4

1 TYPICAL FAIRVIEW COMMERCIAL JAMB DETAIL (PLAN)
1:2 @ A4

BUILDING AGENCY TECHNICAL DRAWINGS 2021 © THE BUILDING AGENCY LIMITED Technical specification subject to change without prior notice