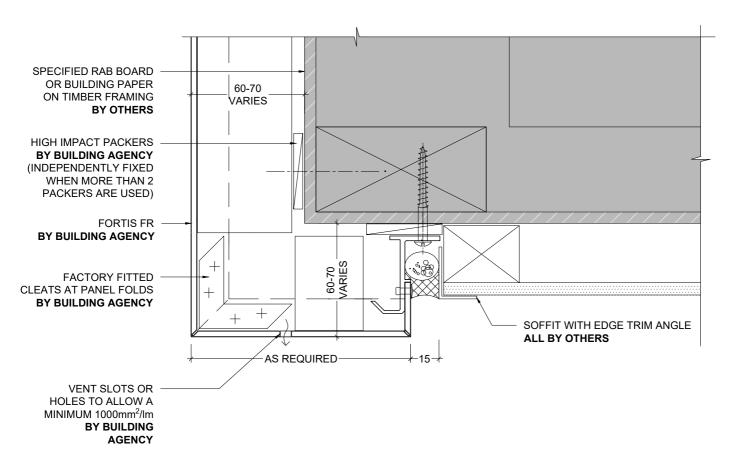

**FASCIA DETAIL - SOFFIT BY OTHERS (SECTION)** 

1:2 @ A4

SOLID ALUMINIUM FASCIA TO SOFFIT 1 (SECTION)
1:2 @ A4

1 DRIP EDGE DETAIL (SECTION)
1:2 @ A4

OPEN FLUSH SOFFIT JOINT (SECTION)
1:2 @ A4

Technical specification subject to change without prior notice