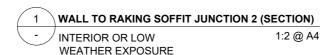

1 TYPICAL WALL TO SOFFIT JUNCTION 1 (SECTION)
1:2 @ A4

1 WALL TO RAKING SOFFIT JUNCTION 1 (SECTION)
- FULL WEATHER EXPOSURE 1:2 @ A4

1 WALL TO SOFFIT JUNCTION & DOWNPIPE PENETRATION (SECTION)
1:2 @ A4

NOTE: CHASED FLASHING IS RECOMMENDED AT ALL VERTICAL CONCRETE JUNCTION DETAILS. IT IS THE BUILDING DESIGNER'S RESPONSIBILITY TO CHECK WITH APPLICABLE LOCAL BUILDING AUTHORITIES AS TO WHETHER THIS IS REQUIRED