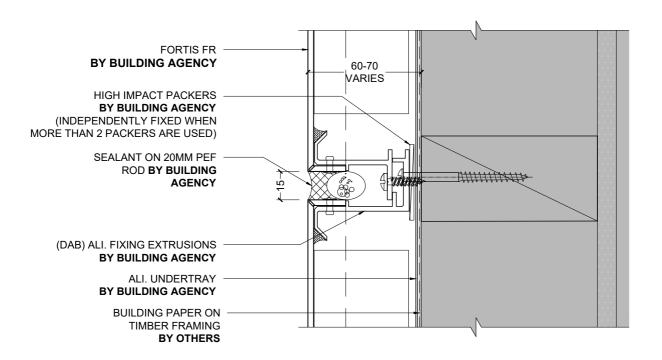

# NOTE: IF IT'S O PAPER IT SHOULD BE ROUT AND RETURN SYSTEM

1 TYPICAL HORIZONTAL JOINT ON BUILDING PAPER (SECTION DETAIL)
1:2 @ A4

1 HEAD DETAIL - FAIRVIEW RESIDENTIAL JOINERY (SECTION)
1:2 @ A4

1 JAMB DETAIL - FAIRVIEW RESIDENTIAL JOINERY (PLAN)
- 1:2 @ A4