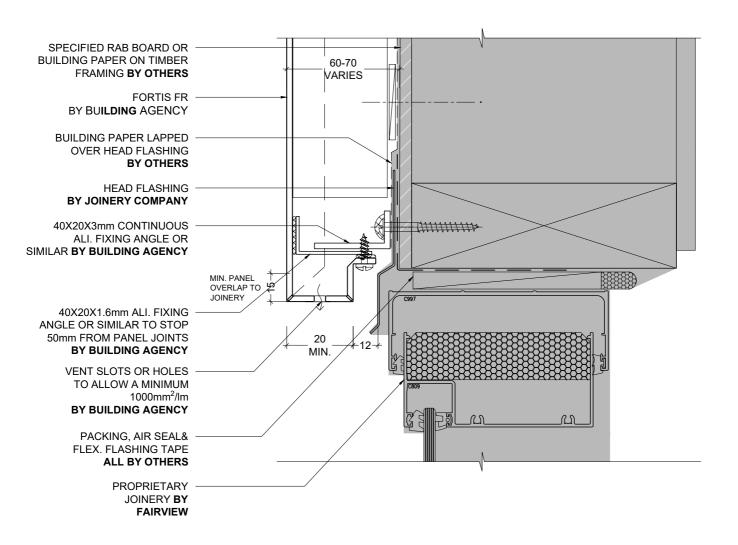

# NOTE: IF IT'S O PAPER IT SHOULD BE ROUT AND RETURN SYSTEM

1 TYPICAL HORIZONTAL JOINT ON BUILDING PAPER (SECTION DETAIL)
1:2 @ A4

1 HEAD DETAIL - FAIRVIEW RESIDENTIAL JOINERY (SECTION)
1:2 @ A4

1 JAMB DETAIL - FAIRVIEW RESIDENTIAL JOINERY (PLAN)
- 1:2 @ A4