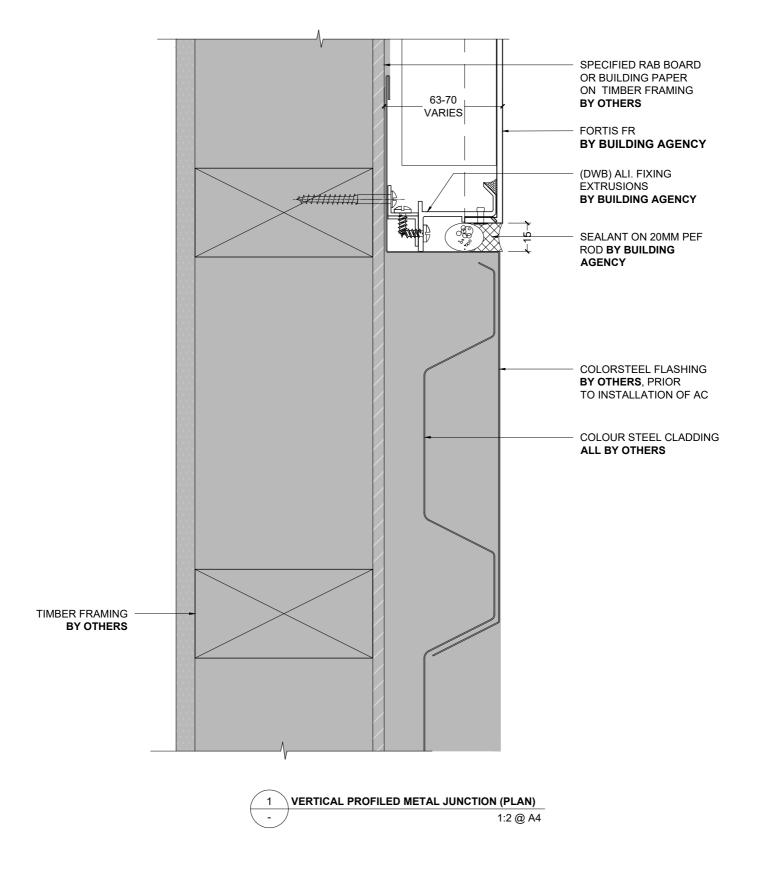

TYPICAL EYEBROW SILL DETAIL (SECTION)

1:5 @ A4

1 TYPICAL UPSTAND DETAIL (SECTION)
1:2 @ A4

1 FIBRE CEMENT VERTICAL INTERNAL CORNER (PLAN)
1:2 @ A4

1 VERTICAL PROFILED METAL INTERNAL CORNER (PLAN)
1:2 @ A4