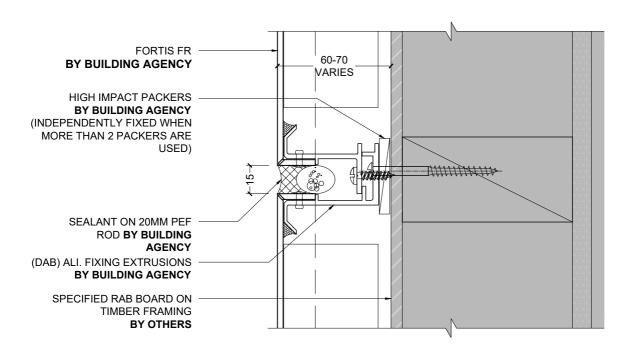

# NOTE: IF IT'S O PAPER IT SHOULD BE ROUT AND RETURN SYSTEM

1 TYPICAL HORIZONTAL JOINT ON BUILDING PAPER (SECTION DETAIL)
1:2 @ A4

1 HEAD DETAIL - FAIRVIEW RESIDENTIAL JOINERY (SECTION)
1:2 @ A4

1 JAMB DETAIL - FAIRVIEW RESIDENTIAL JOINERY (PLAN)
- 1:2 @ A4