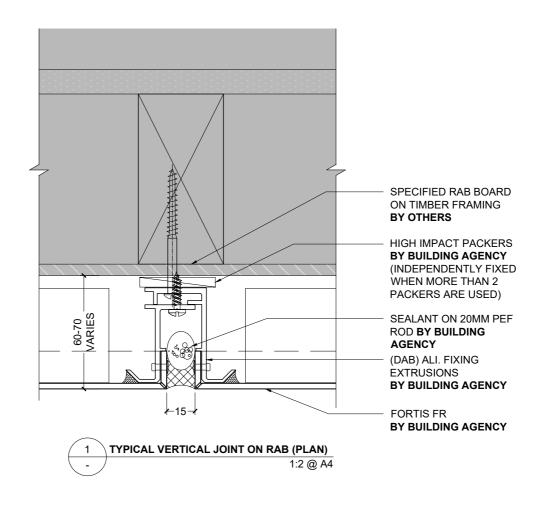

# NOTE: IF IT'S O PAPER IT SHOULD BE ROUT AND RETURN SYSTEM

1 TYPICAL HORIZONTAL JOINT ON BUILDING PAPER (SECTION DETAIL)
1:2 @ A4

1 HEAD DETAIL - FAIRVIEW RESIDENTIAL JOINERY (SECTION)
1:2 @ A4

1 JAMB DETAIL - FAIRVIEW RESIDENTIAL JOINERY (PLAN)
- 1:2 @ A4