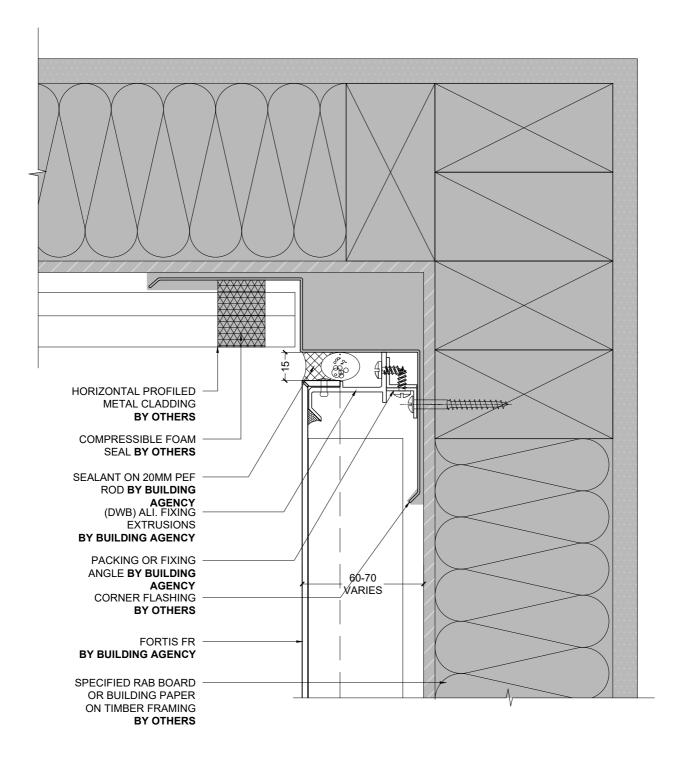

TYPICAL EYEBROW SILL DETAIL (SECTION)

1:5 @ A4

1 TYPICAL UPSTAND DETAIL (SECTION)
1:2 @ A4

1 FIBRE CEMENT VERTICAL INTERNAL CORNER (PLAN)
1:2 @ A4

1 VERTICAL PROFILED METAL INTERNAL CORNER (PLAN)
1:2 @ A4