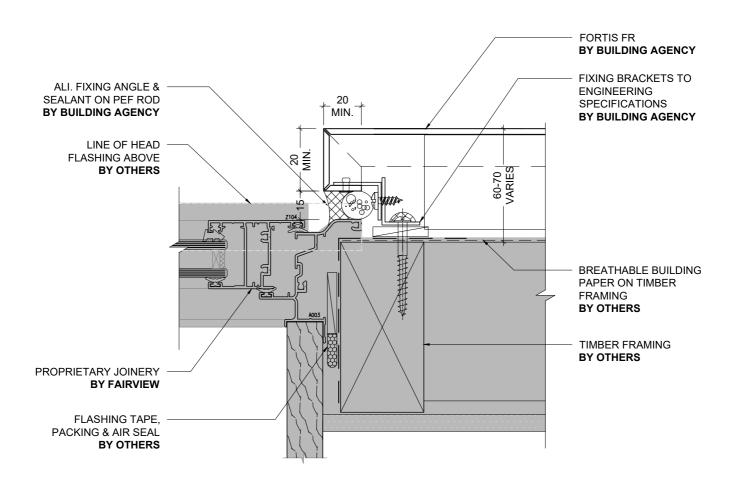

# NOTE: IF IT'S O PAPER IT SHOULD BE ROUT AND RETURN SYSTEM

1 TYPICAL HORIZONTAL JOINT ON BUILDING PAPER (SECTION DETAIL)
1:2 @ A4

1 HEAD DETAIL - FAIRVIEW RESIDENTIAL JOINERY (SECTION)
1:2 @ A4

1 JAMB DETAIL - FAIRVIEW RESIDENTIAL JOINERY (PLAN)
- 1:2 @ A4