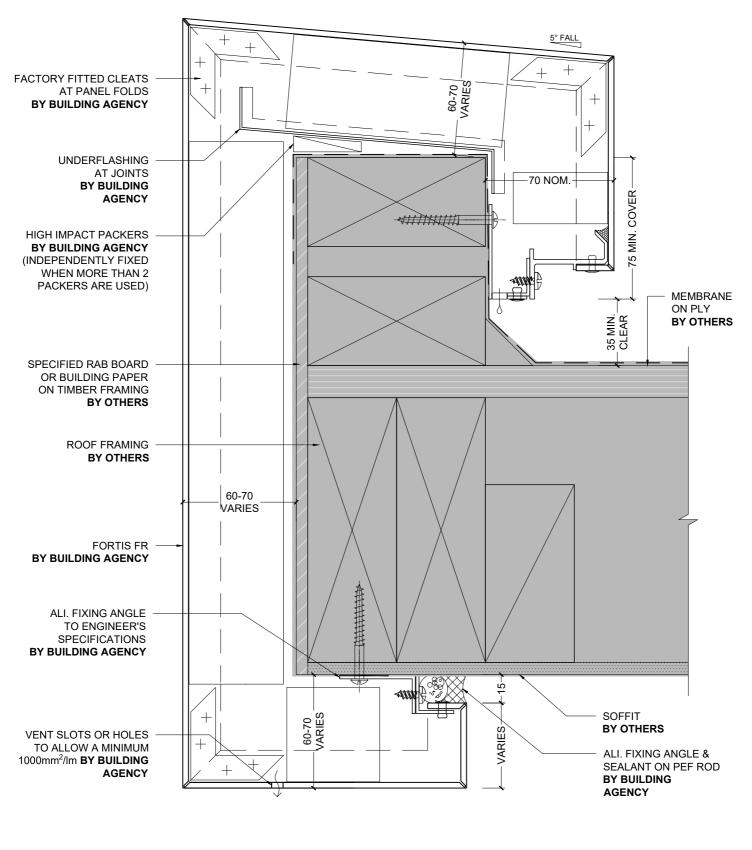

1 TYPICAL WALL TO SOFFIT JUNCTION 1 (SECTION)
1:2 @ A4

1 WALL TO RAKING SOFFIT JUNCTION 1 (SECTION)
- FULL WEATHER EXPOSURE 1:2 @ A4

1 WALL TO SOFFIT JUNCTION & DOWNPIPE PENETRATION (SECTION)
1:2 @ A4

NOTE: CHASED FLASHING IS RECOMMENDED AT ALL VERTICAL CONCRETE JUNCTION DETAILS. IT IS THE BUILDING DESIGNER'S RESPONSIBILITY TO CHECK WITH APPLICABLE LOCAL BUILDING AUTHORITIES AS TO WHETHER THIS IS REQUIRED