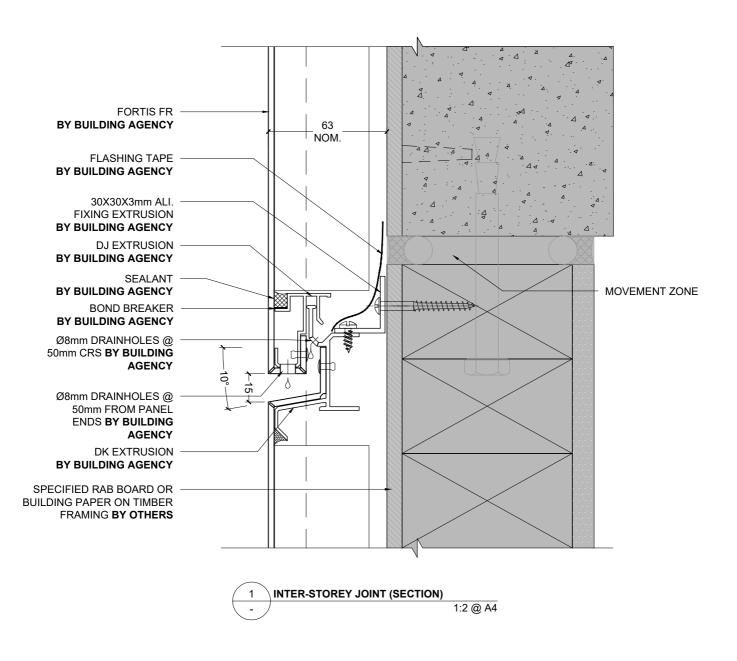

)
1:2 @ A4









1 JAMB DETAIL - FAIRVIEW RESIDENTIAL JOINERY (PLAN)
- 1:2 @ A4





1 TYPICAL FAIRVIEW COMMERCIAL HEAD DETAIL (SECTION)
1:2 @ A4





2 TYPICAL FAIRVIEW COMMERCIAL SILL DETAIL (SECTION)
1:2 @ A4





1 TYPICAL FAIRVIEW COMMERCIAL JAMB DETAIL (PLAN)
1:2 @ A4





BUILDING AGENCY TECHNICAL DRAWINGS 2021 © THE BUILDING AGENCY LIMITED Technical specification subject to change without prior notice

**FASCIA DETAIL - SOFFIT BY OTHERS (SECTION)** 

1:2 @ A4





SOLID ALUMINIUM FASCIA TO SOFFIT 1 (SECTION)
1:2 @ A4





1 DRIP EDGE DETAIL (SECTION)
1:2 @ A4





OPEN FLUSH SOFFIT JOINT (SECTION)
1:2 @ A4











Technical specification subject to change without prior notice

TYPICAL EYEBROW SILL DETAIL (SECTION)

1:5 @ A4





1 TYPICAL UPSTAND DETAIL (SECTION)
1:2 @ A4

















1 FIBRE CEMENT VERTICAL INTERNAL CORNER (PLAN)
1:2 @ A4





1 VERTICAL PROFILED METAL INTERNAL CORNER (PLAN)
1:2 @ A4











1 TYPICAL WALL TO SOFFIT JUNCTION 1 (SECTION)
1:2 @ A4





1 WALL TO RAKING SOFFIT JUNCTION 1 (SECTION)
- FULL WEATHER EXPOSURE 1:2 @ A4











1 WALL TO SOFFIT JUNCTION & DOWNPIPE PENETRATION (SECTION)
1:2 @ A4











NOTE: CHASED FLASHING IS RECOMMENDED AT ALL VERTICAL CONCRETE JUNCTION DETAILS. IT IS THE BUILDING DESIGNER'S RESPONSIBILITY TO CHECK WITH APPLICABLE LOCAL BUILDING AUTHORITIES AS TO WHETHER THIS IS REQUIRED