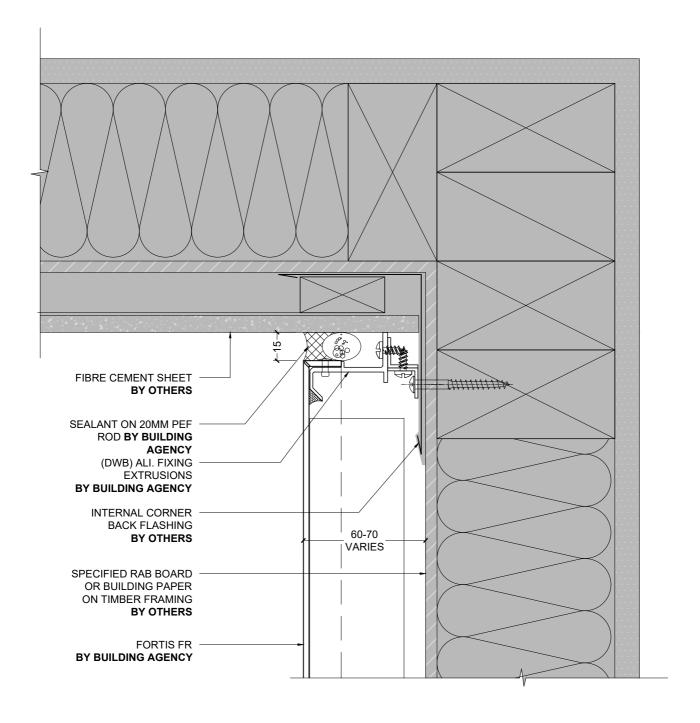

TYPICAL EYEBROW SILL DETAIL (SECTION)

1:5 @ A4

1 TYPICAL UPSTAND DETAIL (SECTION)
1:2 @ A4

1 FIBRE CEMENT VERTICAL INTERNAL CORNER (PLAN)
1:2 @ A4

1 VERTICAL PROFILED METAL INTERNAL CORNER (PLAN)
1:2 @ A4