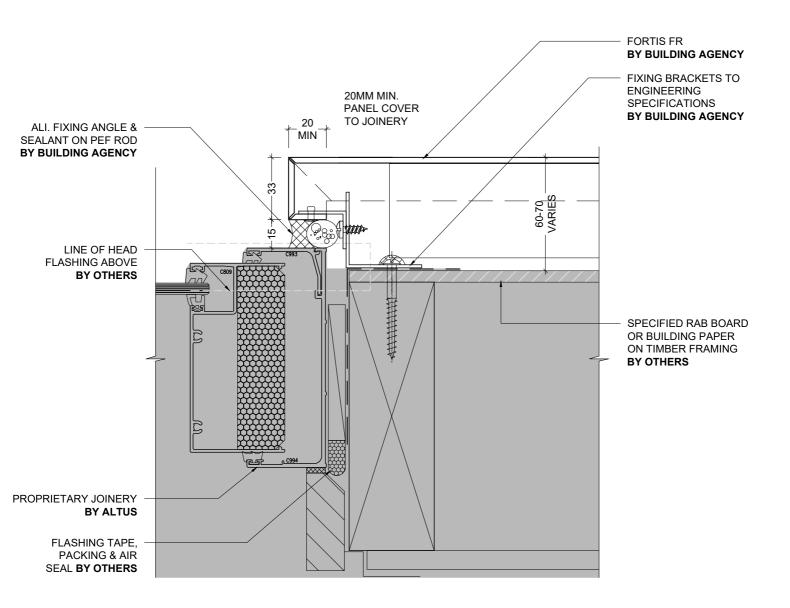

1 TYPICAL FAIRVIEW COMMERCIAL HEAD DETAIL (SECTION)
1:2 @ A4

2 TYPICAL FAIRVIEW COMMERCIAL SILL DETAIL (SECTION)
1:2 @ A4

1 TYPICAL FAIRVIEW COMMERCIAL JAMB DETAIL (PLAN)
1:2 @ A4

BUILDING AGENCY TECHNICAL DRAWINGS 2021 © THE BUILDING AGENCY LIMITED Technical specification subject to change without prior notice