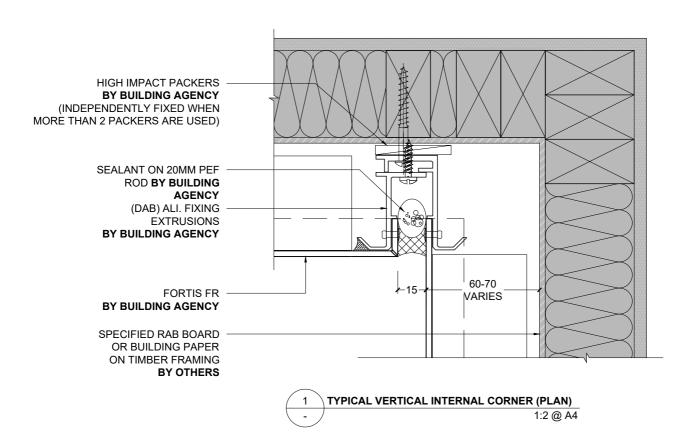

A4









1 JAMB DETAIL - FAIRVIEW RESIDENTIAL JOINERY (PLAN)
- 1:2 @ A4





1 TYPICAL FAIRVIEW COMMERCIAL HEAD DETAIL (SECTION)
1:2 @ A4





2 TYPICAL FAIRVIEW COMMERCIAL SILL DETAIL (SECTION)
1:2 @ A4





1 TYPICAL FAIRVIEW COMMERCIAL JAMB DETAIL (PLAN)
1:2 @ A4





BUILDING AGENCY TECHNICAL DRAWINGS 2021 © THE BUILDING AGENCY LIMITED Technical specification subject to change without prior notice

**FASCIA DETAIL - SOFFIT BY OTHERS (SECTION)** 

1:2 @ A4





SOLID ALUMINIUM FASCIA TO SOFFIT 1 (SECTION)
1:2 @ A4





1 DRIP EDGE DETAIL (SECTION)
1:2 @ A4





OPEN FLUSH SOFFIT JOINT (SECTION)
1:2 @ A4











Technical specification subject to change without prior notice

TYPICAL EYEBROW SILL DETAIL (SECTION)

1:5 @ A4





1 TYPICAL UPSTAND DETAIL (SECTION)
1:2 @ A4

















1 FIBRE CEMENT VERTICAL INTERNAL CORNER (PLAN)
1:2 @ A4





1 VERTICAL PROFILED METAL INTERNAL CORNER (PLAN)
1:2 @ A4











1 TYPICAL WALL TO SOFFIT JUNCTION 1 (SECTION)
1:2 @ A4





1 WALL TO RAKING SOFFIT JUNCTION 1 (SECTION)
- FULL WEATHER EXPOSURE 1:2 @ A4











1 WALL TO SOFFIT JUNCTION & DOWNPIPE PENETRATION (SECTION)
1:2 @ A4











NOTE: CHASED FLASHING IS RECOMMENDED AT ALL VERTICAL CONCRETE JUNCTION DETAILS. IT IS THE BUILDING DESIGNER'S RESPONSIBILITY TO CHECK WITH APPLICABLE LOCAL BUILDING AUTHORITIES AS TO WHETHER THIS IS REQUIRED