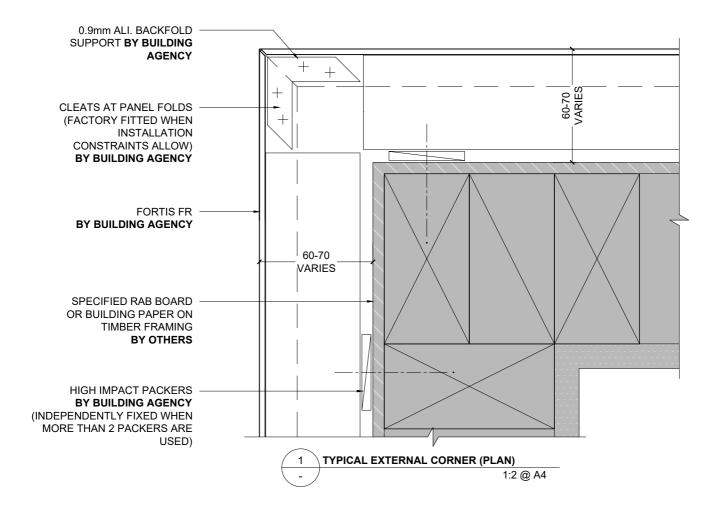

2 @ A4









1 JAMB DETAIL - FAIRVIEW RESIDENTIAL JOINERY (PLAN)
- 1:2 @ A4





1 TYPICAL FAIRVIEW COMMERCIAL HEAD DETAIL (SECTION)
1:2 @ A4





2 TYPICAL FAIRVIEW COMMERCIAL SILL DETAIL (SECTION)
1:2 @ A4





1 TYPICAL FAIRVIEW COMMERCIAL JAMB DETAIL (PLAN)
1:2 @ A4





BUILDING AGENCY TECHNICAL DRAWINGS 2021 © THE BUILDING AGENCY LIMITED Technical specification subject to change without prior notice

**FASCIA DETAIL - SOFFIT BY OTHERS (SECTION)** 

1:2 @ A4





SOLID ALUMINIUM FASCIA TO SOFFIT 1 (SECTION)
1:2 @ A4





1 DRIP EDGE DETAIL (SECTION)
1:2 @ A4





OPEN FLUSH SOFFIT JOINT (SECTION)
1:2 @ A4











Technical specification subject to change without prior notice

TYPICAL EYEBROW SILL DETAIL (SECTION)

1:5 @ A4





1 TYPICAL UPSTAND DETAIL (SECTION)
1:2 @ A4

















1 FIBRE CEMENT VERTICAL INTERNAL CORNER (PLAN)
1:2 @ A4





1 VERTICAL PROFILED METAL INTERNAL CORNER (PLAN)
1:2 @ A4











1 TYPICAL WALL TO SOFFIT JUNCTION 1 (SECTION)
1:2 @ A4





1 WALL TO RAKING SOFFIT JUNCTION 1 (SECTION)
- FULL WEATHER EXPOSURE 1:2 @ A4











1 WALL TO SOFFIT JUNCTION & DOWNPIPE PENETRATION (SECTION)
1:2 @ A4











NOTE: CHASED FLASHING IS RECOMMENDED AT ALL VERTICAL CONCRETE JUNCTION DETAILS. IT IS THE BUILDING DESIGNER'S RESPONSIBILITY TO CHECK WITH APPLICABLE LOCAL BUILDING AUTHORITIES AS TO WHETHER THIS IS REQUIRED