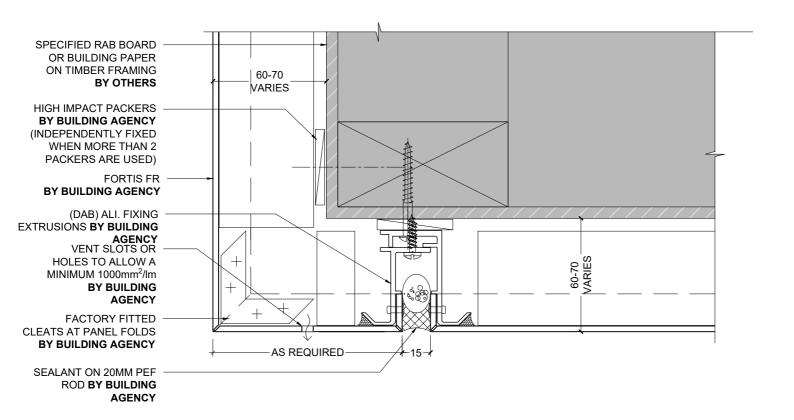

# NOTE: IF IT'S O PAPER IT SHOULD BE ROUT AND RETURN SYSTEM

1 TYPICAL HORIZONTAL JOINT ON BUILDING PAPER (SECTION DETAIL)
1:2 @ A4

1 HEAD DETAIL - FAIRVIEW RESIDENTIAL JOINERY (SECTION)
1:2 @ A4

1 JAMB DETAIL - FAIRVIEW RESIDENTIAL JOINERY (PLAN)
- 1:2 @ A4