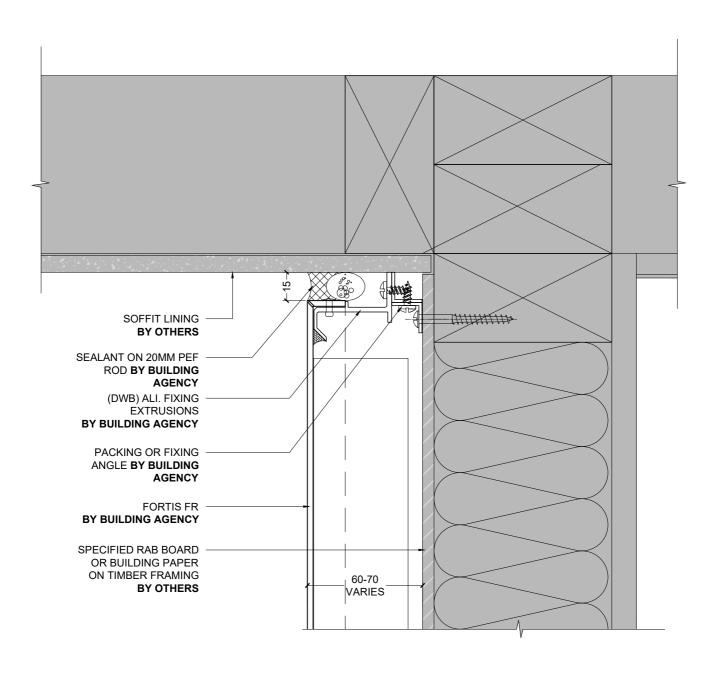

1 TYPICAL WALL TO SOFFIT JUNCTION 1 (SECTION)
1:2 @ A4

1 WALL TO RAKING SOFFIT JUNCTION 1 (SECTION)
- FULL WEATHER EXPOSURE 1:2 @ A4

1 WALL TO SOFFIT JUNCTION & DOWNPIPE PENETRATION (SECTION)
1:2 @ A4

NOTE: CHASED FLASHING IS RECOMMENDED AT ALL VERTICAL CONCRETE JUNCTION DETAILS. IT IS THE BUILDING DESIGNER'S RESPONSIBILITY TO CHECK WITH APPLICABLE LOCAL BUILDING AUTHORITIES AS TO WHETHER THIS IS REQUIRED