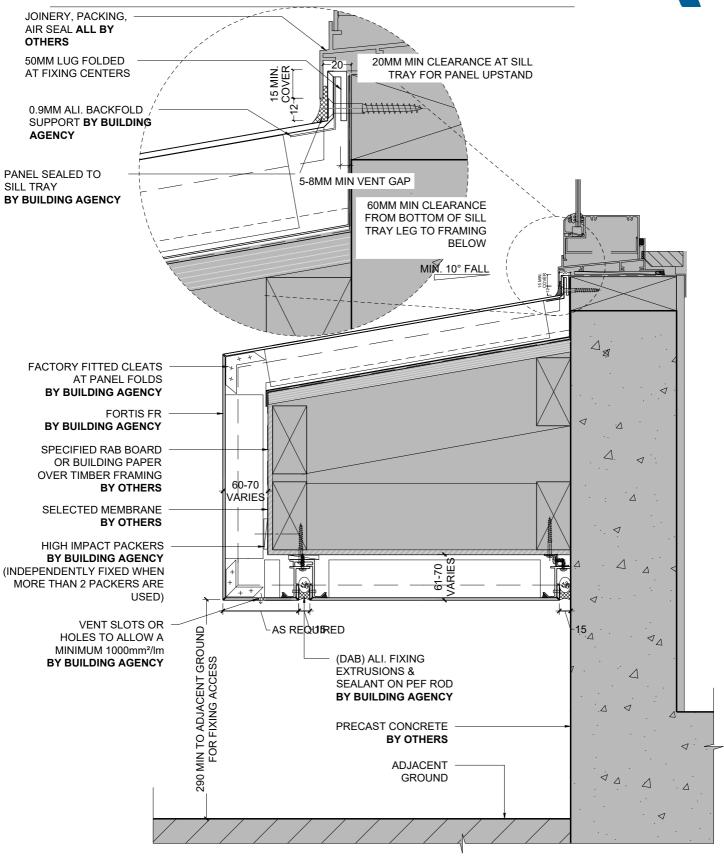

SHOULD BE ROUT AND RETURN SYSTEM



1 TYPICAL HORIZONTAL JOINT ON BUILDING PAPER (SECTION DETAIL)
1:2 @ A4





1 HEAD DETAIL - FAIRVIEW RESIDENTIAL JOINERY (SECTION)
1:2 @ A4









1 JAMB DETAIL - FAIRVIEW RESIDENTIAL JOINERY (PLAN)
- 1:2 @ A4





1 TYPICAL FAIRVIEW COMMERCIAL HEAD DETAIL (SECTION)
1:2 @ A4





2 TYPICAL FAIRVIEW COMMERCIAL SILL DETAIL (SECTION)
1:2 @ A4





1 TYPICAL FAIRVIEW COMMERCIAL JAMB DETAIL (PLAN)
1:2 @ A4





BUILDING AGENCY TECHNICAL DRAWINGS 2021 © THE BUILDING AGENCY LIMITED Technical specification subject to change without prior notice

**FASCIA DETAIL - SOFFIT BY OTHERS (SECTION)** 

1:2 @ A4





SOLID ALUMINIUM FASCIA TO SOFFIT 1 (SECTION)
1:2 @ A4





1 DRIP EDGE DETAIL (SECTION)
1:2 @ A4





OPEN FLUSH SOFFIT JOINT (SECTION)
1:2 @ A4











Technical specification subject to change without prior notice

TYPICAL EYEBROW SILL DETAIL (SECTION)

1:5 @ A4





1 TYPICAL UPSTAND DETAIL (SECTION)
1:2 @ A4

















1 FIBRE CEMENT VERTICAL INTERNAL CORNER (PLAN)
1:2 @ A4





1 VERTICAL PROFILED METAL INTERNAL CORNER (PLAN)
1:2 @ A4











1 TYPICAL WALL TO SOFFIT JUNCTION 1 (SECTION)
1:2 @ A4





1 WALL TO RAKING SOFFIT JUNCTION 1 (SECTION)
- FULL WEATHER EXPOSURE 1:2 @ A4











1 WALL TO SOFFIT JUNCTION & DOWNPIPE PENETRATION (SECTION)
1:2 @ A4











NOTE: CHASED FLASHING IS RECOMMENDED AT ALL VERTICAL CONCRETE JUNCTION DETAILS. IT IS THE BUILDING DESIGNER'S RESPONSIBILITY TO CHECK WITH APPLICABLE LOCAL BUILDING AUTHORITIES AS TO WHETHER THIS IS REQUIRED