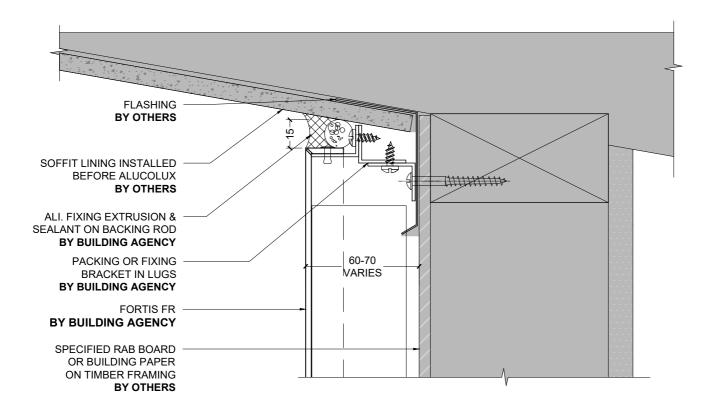

1 TYPICAL WALL TO SOFFIT JUNCTION 1 (SECTION)
1:2 @ A4

1 WALL TO RAKING SOFFIT JUNCTION 1 (SECTION)
- FULL WEATHER EXPOSURE 1:2 @ A4

1 WALL TO SOFFIT JUNCTION & DOWNPIPE PENETRATION (SECTION)
1:2 @ A4

NOTE: CHASED FLASHING IS RECOMMENDED AT ALL VERTICAL CONCRETE JUNCTION DETAILS. IT IS THE BUILDING DESIGNER'S RESPONSIBILITY TO CHECK WITH APPLICABLE LOCAL BUILDING AUTHORITIES AS TO WHETHER THIS IS REQUIRED