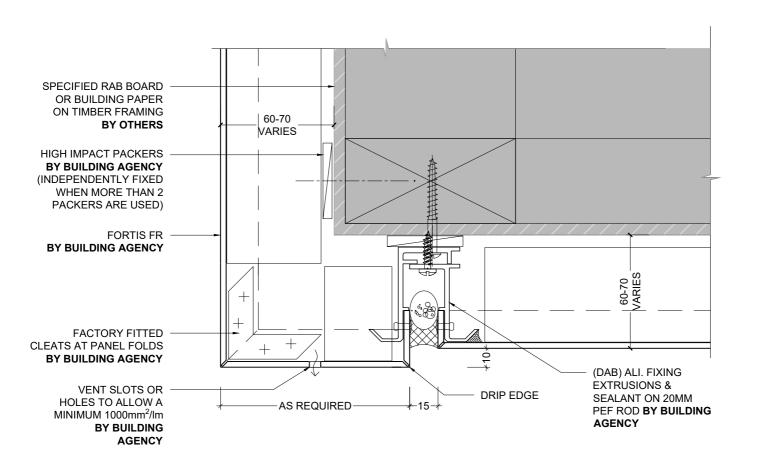

# NOTE: IF IT'S O PAPER IT SHOULD BE ROUT AND RETURN SYSTEM

1 TYPICAL HORIZONTAL JOINT ON BUILDING PAPER (SECTION DETAIL)
1:2 @ A4

1 HEAD DETAIL - FAIRVIEW RESIDENTIAL JOINERY (SECTION)
1:2 @ A4

1 JAMB DETAIL - FAIRVIEW RESIDENTIAL JOINERY (PLAN)
- 1:2 @ A4