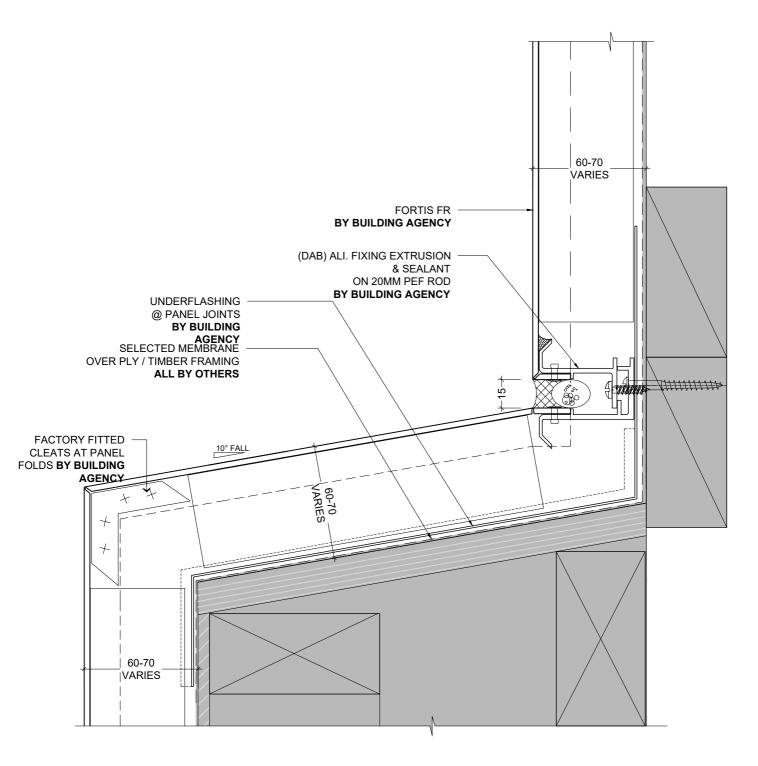

AD DETAIL - FAIRVIEW RESIDENTIAL JOINERY (SECTION)
1:2 @ A4









1 JAMB DETAIL - FAIRVIEW RESIDENTIAL JOINERY (PLAN)
- 1:2 @ A4





1 TYPICAL FAIRVIEW COMMERCIAL HEAD DETAIL (SECTION)
1:2 @ A4





2 TYPICAL FAIRVIEW COMMERCIAL SILL DETAIL (SECTION)
1:2 @ A4





1 TYPICAL FAIRVIEW COMMERCIAL JAMB DETAIL (PLAN)
1:2 @ A4





BUILDING AGENCY TECHNICAL DRAWINGS 2021 © THE BUILDING AGENCY LIMITED Technical specification subject to change without prior notice

**FASCIA DETAIL - SOFFIT BY OTHERS (SECTION)** 

1:2 @ A4





SOLID ALUMINIUM FASCIA TO SOFFIT 1 (SECTION)
1:2 @ A4





1 DRIP EDGE DETAIL (SECTION)
1:2 @ A4





OPEN FLUSH SOFFIT JOINT (SECTION)
1:2 @ A4











Technical specification subject to change without prior notice

TYPICAL EYEBROW SILL DETAIL (SECTION)

1:5 @ A4





1 TYPICAL UPSTAND DETAIL (SECTION)
1:2 @ A4

















1 FIBRE CEMENT VERTICAL INTERNAL CORNER (PLAN)
1:2 @ A4





1 VERTICAL PROFILED METAL INTERNAL CORNER (PLAN)
1:2 @ A4











1 TYPICAL WALL TO SOFFIT JUNCTION 1 (SECTION)
1:2 @ A4





1 WALL TO RAKING SOFFIT JUNCTION 1 (SECTION)
- FULL WEATHER EXPOSURE 1:2 @ A4











1 WALL TO SOFFIT JUNCTION & DOWNPIPE PENETRATION (SECTION)
1:2 @ A4











NOTE: CHASED FLASHING IS RECOMMENDED AT ALL VERTICAL CONCRETE JUNCTION DETAILS. IT IS THE BUILDING DESIGNER'S RESPONSIBILITY TO CHECK WITH APPLICABLE LOCAL BUILDING AUTHORITIES AS TO WHETHER THIS IS REQUIRED