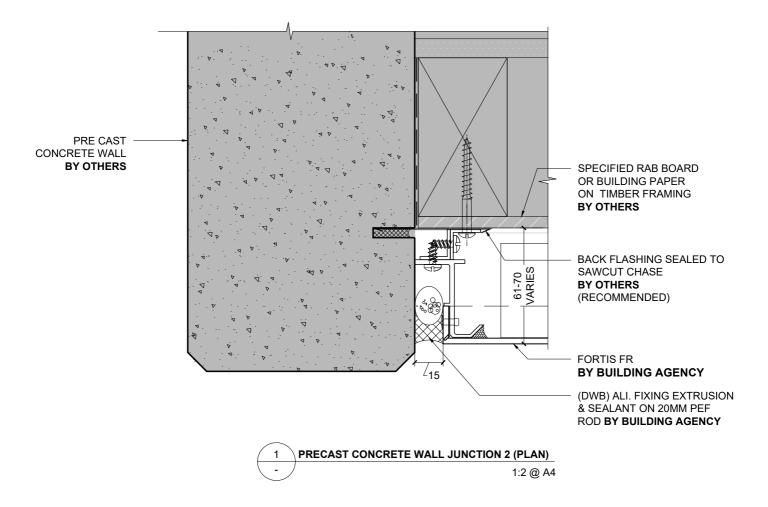

1 TYPICAL WALL TO SOFFIT JUNCTION 1 (SECTION)
1:2 @ A4

1 WALL TO RAKING SOFFIT JUNCTION 1 (SECTION)
- FULL WEATHER EXPOSURE 1:2 @ A4

1 WALL TO SOFFIT JUNCTION & DOWNPIPE PENETRATION (SECTION)
1:2 @ A4

NOTE: CHASED FLASHING IS RECOMMENDED AT ALL VERTICAL CONCRETE JUNCTION DETAILS. IT IS THE BUILDING DESIGNER'S RESPONSIBILITY TO CHECK WITH APPLICABLE LOCAL BUILDING AUTHORITIES AS TO WHETHER THIS IS REQUIRED