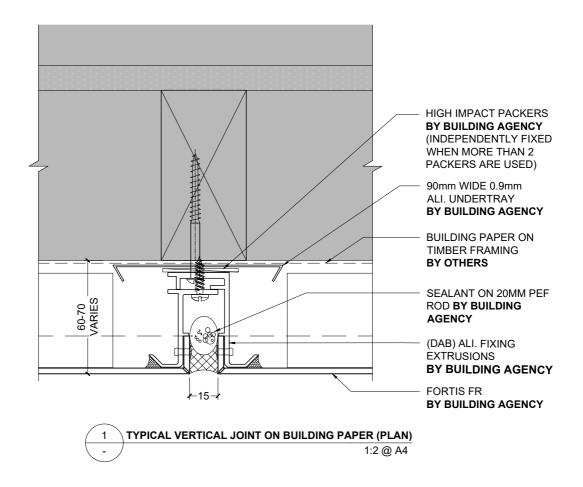

# NOTE: IF IT'S O PAPER IT SHOULD BE ROUT AND RETURN SYSTEM

1 TYPICAL HORIZONTAL JOINT ON BUILDING PAPER (SECTION DETAIL)
1:2 @ A4

1 HEAD DETAIL - FAIRVIEW RESIDENTIAL JOINERY (SECTION)
1:2 @ A4

1 JAMB DETAIL - FAIRVIEW RESIDENTIAL JOINERY (PLAN)
- 1:2 @ A4