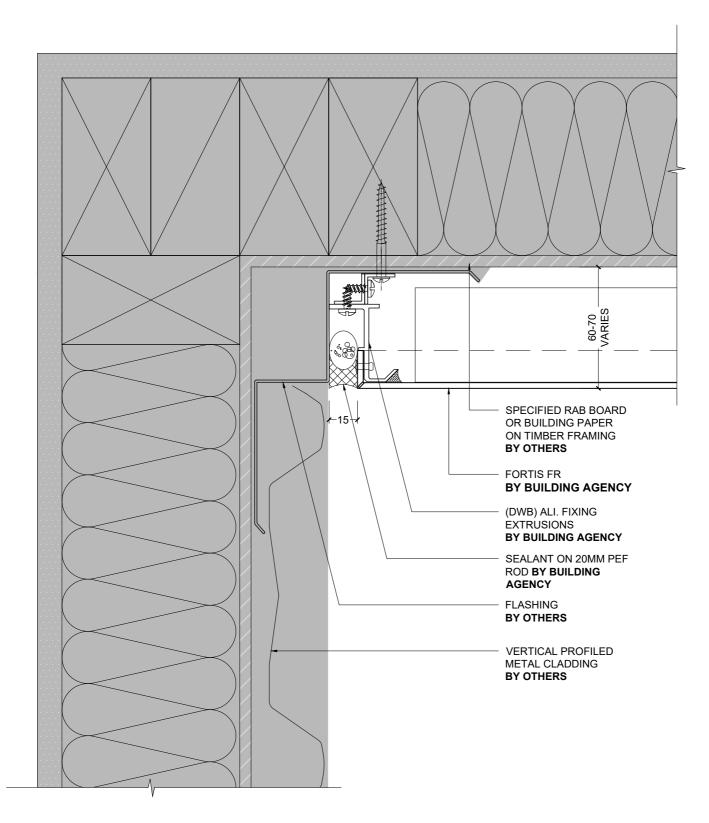

TYPICAL EYEBROW SILL DETAIL (SECTION)

1:5 @ A4

1 TYPICAL UPSTAND DETAIL (SECTION)
1:2 @ A4

1 FIBRE CEMENT VERTICAL INTERNAL CORNER (PLAN)
1:2 @ A4

1 VERTICAL PROFILED METAL INTERNAL CORNER (PLAN)
1:2 @ A4