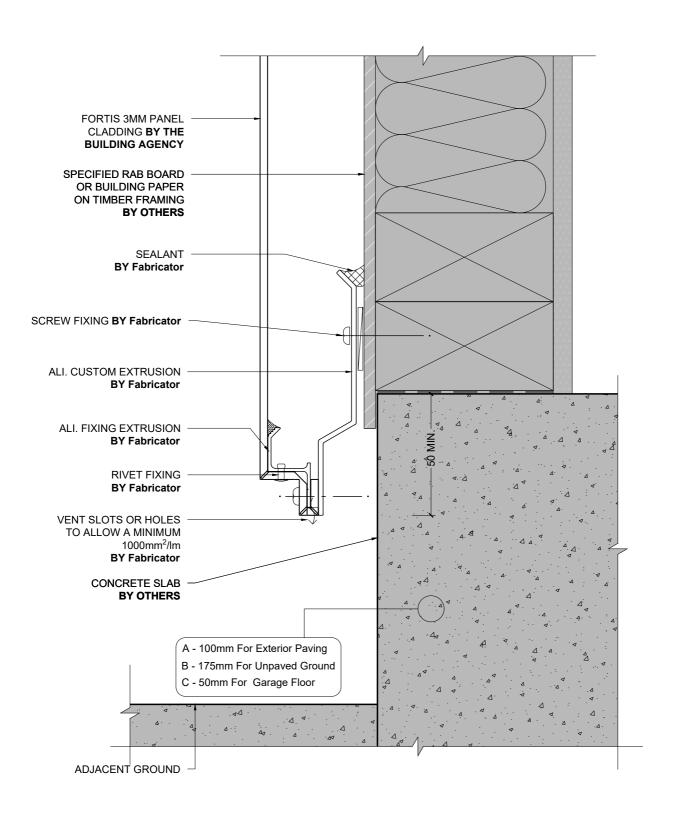

1 SOLID ALUMINIUM FASCIA TO SOFFIT 1 (SECTION)
1:2 @ A4

2 SOLID ALUMINIUM FASCIA TO SOFFIT 2 (SECTION)
1:2 @ A4

1 OPEN FLUSH SOFFIT JOINT (SECTION)
1:2 @ A4

1 BASE DETAIL 1 (SECTION)
1:2 @ A4