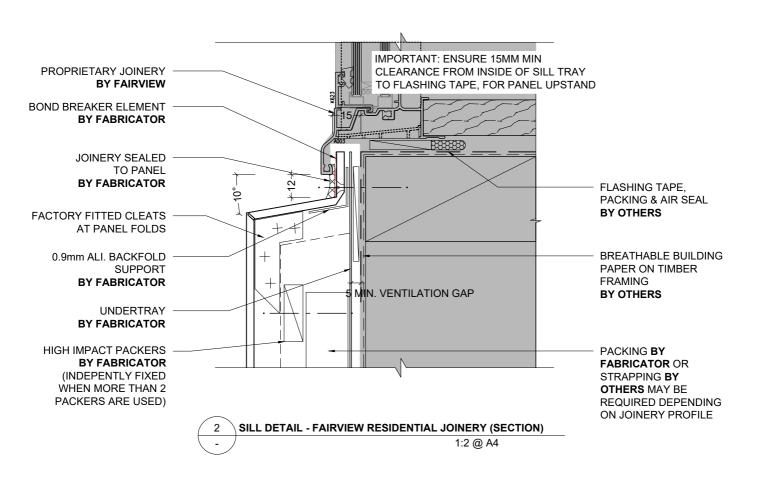

1 JAMB DETAIL - FAIRVIEW RESIDENTIAL JOINERY (PLAN)
1:2 @ A4

2 TYPICAL FAIRVIEW COMMERCIAL SILL DETAIL (SECTION)
1:2 @ A4

1 TYPICAL FAIRVIEW COMMERCIAL JAMB DETAIL (PLAN)
1:2 @ A4

1 HEAD DETAIL - ALTUS RESIDENTIAL JOINERY (SECTION)
1:2 @ A4