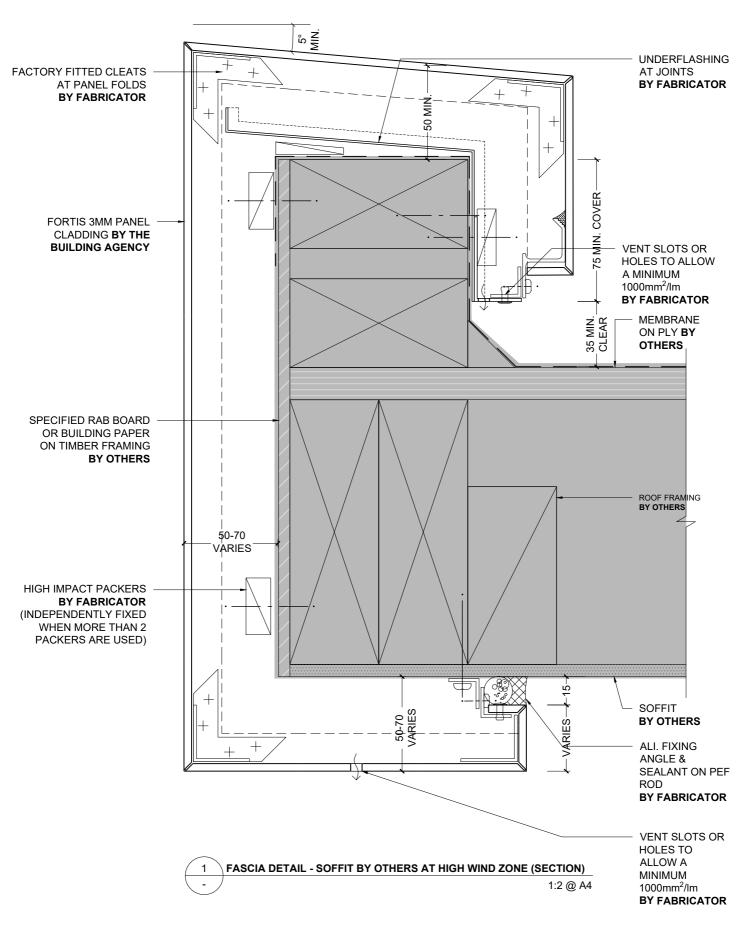

1 SOLID ALUMINIUM FASCIA TO SOFFIT 1 (SECTION)
1:2 @ A4

2 SOLID ALUMINIUM FASCIA TO SOFFIT 2 (SECTION)
1:2 @ A4

1 OPEN FLUSH SOFFIT JOINT (SECTION)
1:2 @ A4

1 BASE DETAIL 1 (SECTION)
1:2 @ A4