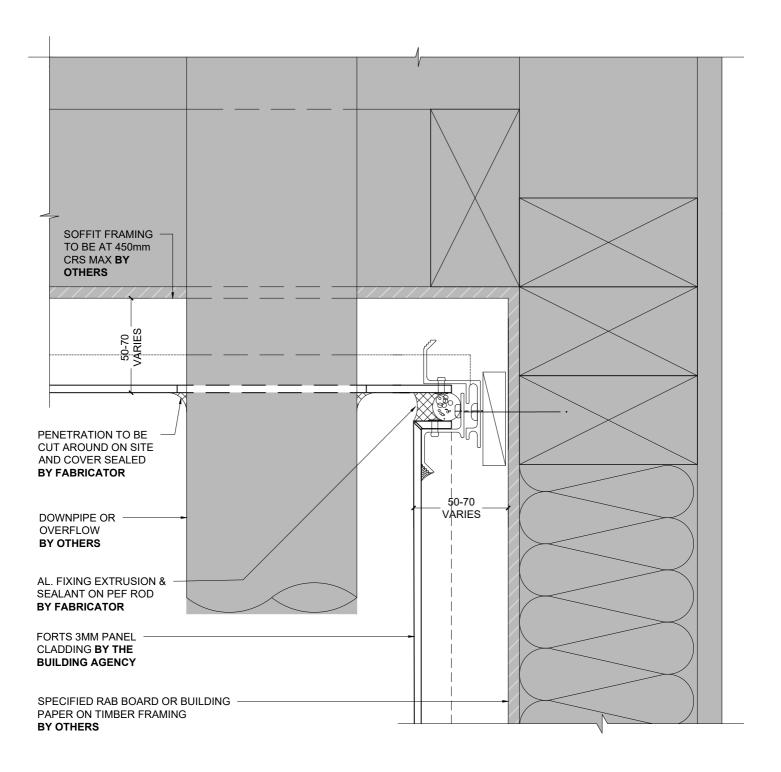

1 WALL TO SOFFIT JUNCTION & DOWNPIPE PENETRATION (SECTION)
1:2 @ A4

NOTE: CHASED FLASHING IS RECOMMENDED AT ALL VERTICAL CONCRETE JUNCTION DETAILS. IT IS THE BUILDING DESIGNER'S RESPONSIBILITY TO CHECK WITH APPLICABLE LOCAL BUILDING AUTHORITIES AS TO WHETHER THIS IS REQUIRED