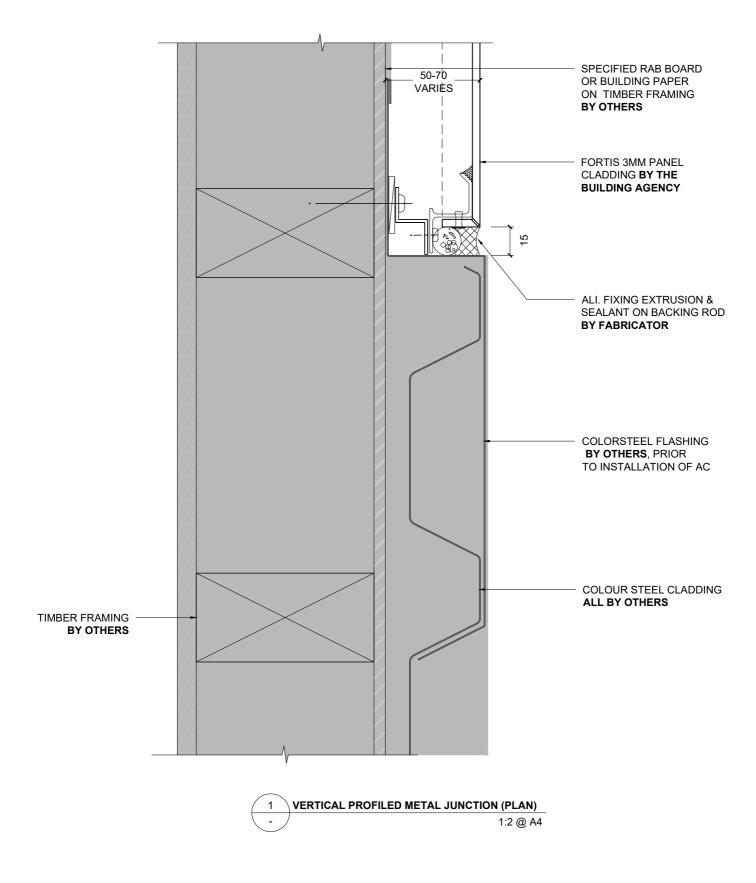

## FORTIS 3MM PANEL CLADDING WAB SYSTEM

1 TYPICAL UPSTAND DETAIL (SECTION)
1:2 @ A4

1 TYPICAL VERTICAL INTERNAL CORNER (PLAN)
1:2 @ A4

1 VERTICAL PROFILED METAL INTERNAL CORNER (PLAN)
- 1:2 @ A4

1 HORIZONTAL PROFILED METAL INTERNAL CORNER (PLAN)
1:2 @ A4