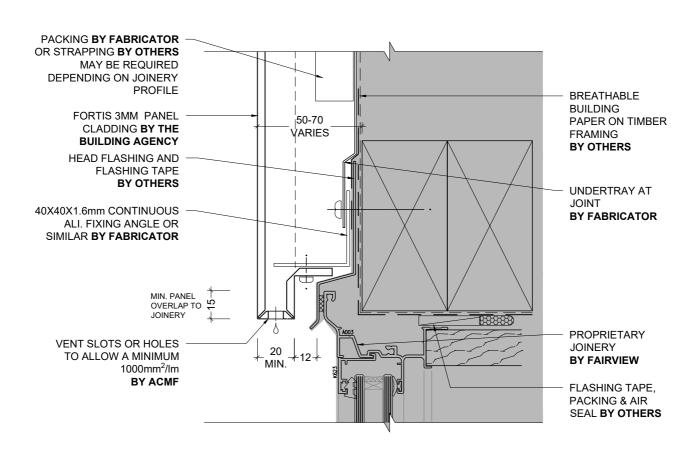

1 TYPICAL VERTICAL JOINT ON BUILDING PAPER (PLAN)
1:2 @ A4

1 TYPICAL HORIZONTAL JOINT ON RAB (SECTION)
1:2 @ A4

1 TYPICAL HORIZONTAL JOINT ON BUILDING PAPER (SECTION DETAIL)
1:2 @ A4

1 HEAD DETAIL - FAIRVIEW RESIDENTIAL JOINERY (SECTION)
1:2 @ A4