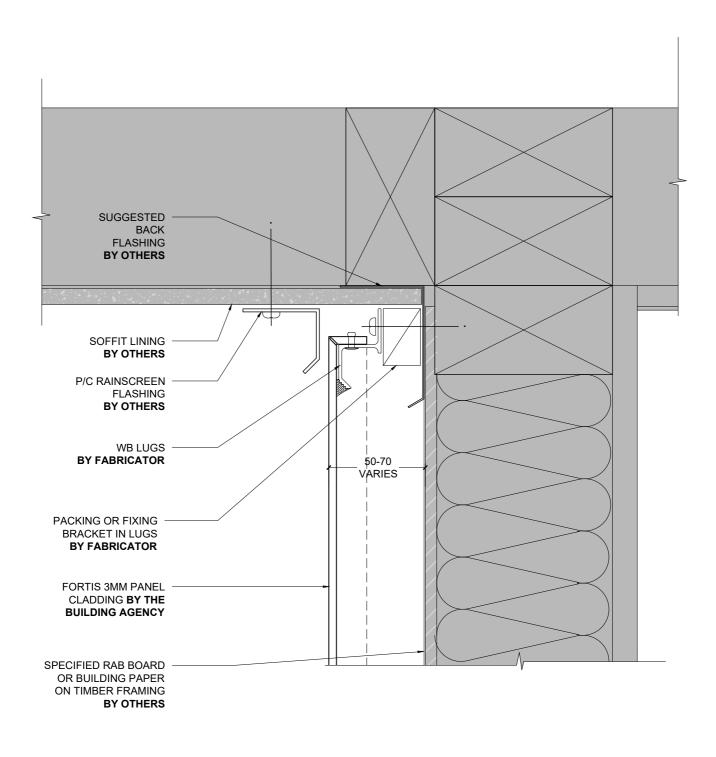

1 TYPICAL WALL TO SOFFIT JUNCTION 1 (SECTION)
- 1:2 @ A4

1 TYPICAL WALL TO SOFFIT JUNCTION 2 (SECTION)
- 1:2 @ A4

1 WALL TO RAKING SOFFIT JUNCTION 1 (SECTION)
- FULL WEATHER EXPOSURE 1:2 @ A4

1 WALL TO RAKING SOFFIT JUNCTION 2 (SECTION)
- INTERIOR OR LOW 1:2 @ A4
WEATHER EXPOSURE