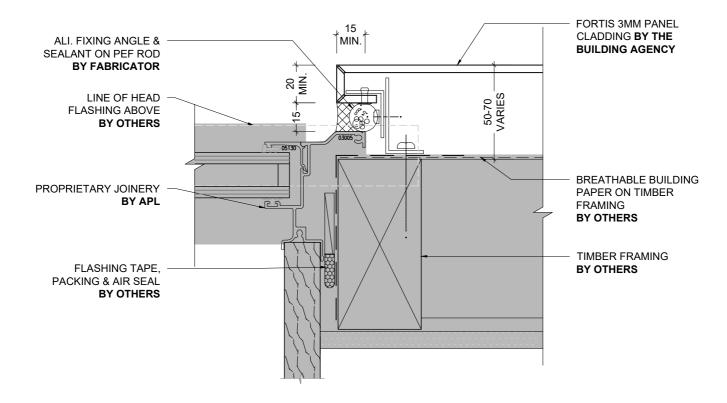

1 HEAD DETAIL - APL RESIDENTIAL JOINERY (SECTION)
1:2 @ A4

1 JAMB DETAIL - APL RESIDENTIAL JOINERY (PLAN)
1:2 @ A4

2 TYPICAL APL COMMERCIAL SILL DETAIL (SECTION)
1:2 @ A4

1 TYPICAL APL COMMERCIAL JAMB DETAIL (PLAN)
1:2 @ A4