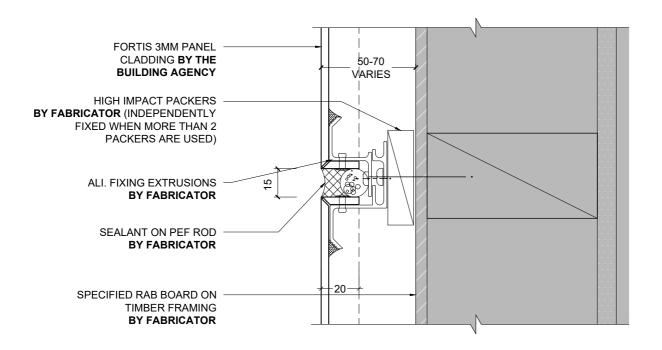

1 TYPICAL VERTICAL JOINT ON BUILDING PAPER (PLAN)
1:2 @ A4

1 TYPICAL HORIZONTAL JOINT ON RAB (SECTION)
1:2 @ A4

1 TYPICAL HORIZONTAL JOINT ON BUILDING PAPER (SECTION DETAIL)
1:2 @ A4

1 HEAD DETAIL - FAIRVIEW RESIDENTIAL JOINERY (SECTION)
1:2 @ A4