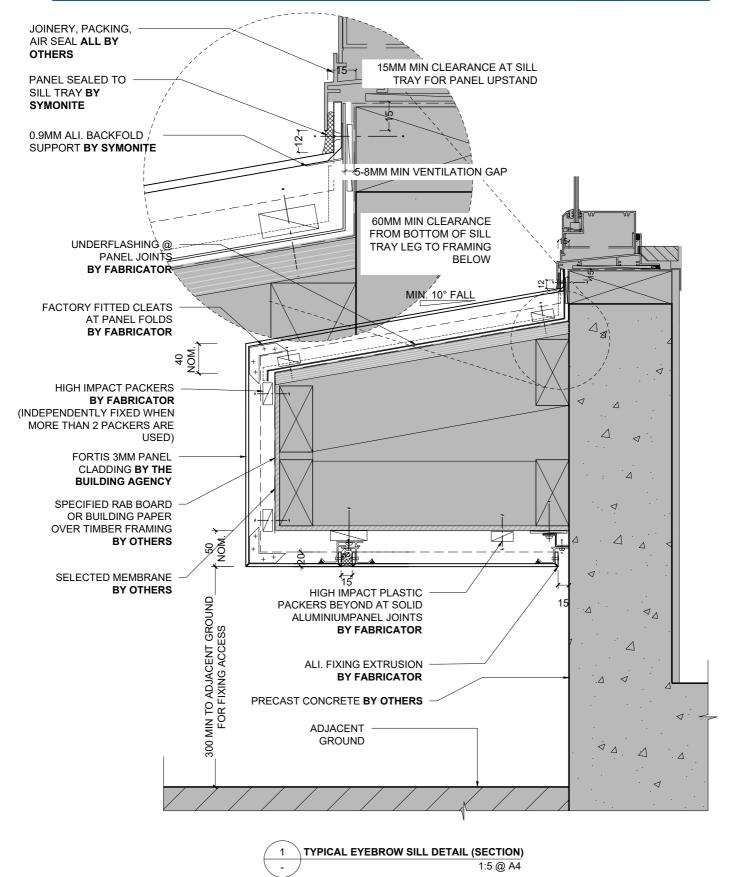

1 TYPICAL WALL TO SOFFIT JUNCTION 1 (SECTION)
- 1:2 @ A4

1 TYPICAL WALL TO SOFFIT JUNCTION 2 (SECTION)
- 1:2 @ A4

1 WALL TO RAKING SOFFIT JUNCTION 1 (SECTION)
- FULL WEATHER EXPOSURE 1:2 @ A4

1 WALL TO RAKING SOFFIT JUNCTION 2 (SECTION)
- INTERIOR OR LOW 1:2 @ A4
WEATHER EXPOSURE