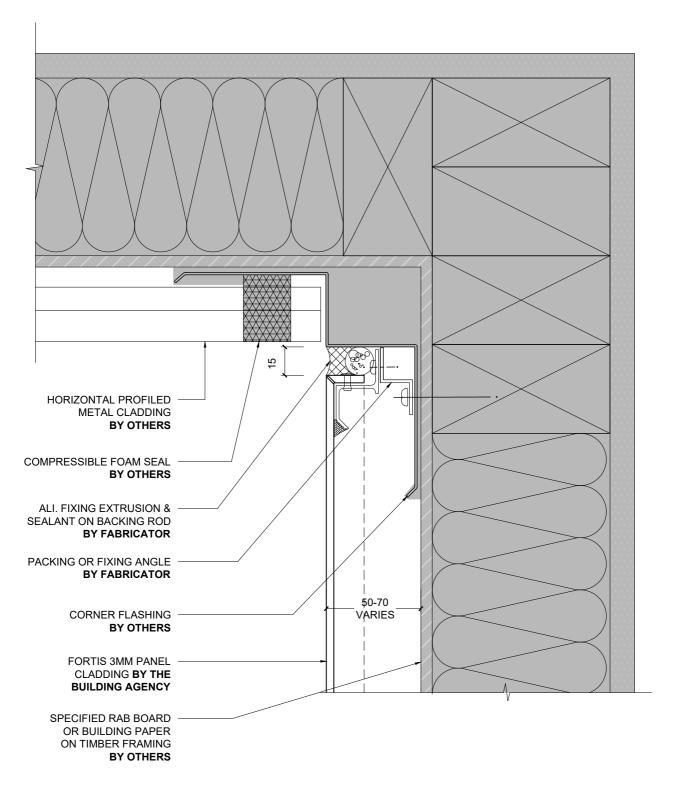

## FORTIS 3MM PANEL CLADDING WAB SYSTEM

1 TYPICAL UPSTAND DETAIL (SECTION)
1:2 @ A4

1 TYPICAL VERTICAL INTERNAL CORNER (PLAN)
1:2 @ A4

1 VERTICAL PROFILED METAL INTERNAL CORNER (PLAN)
- 1:2 @ A4

1 HORIZONTAL PROFILED METAL INTERNAL CORNER (PLAN)
1:2 @ A4