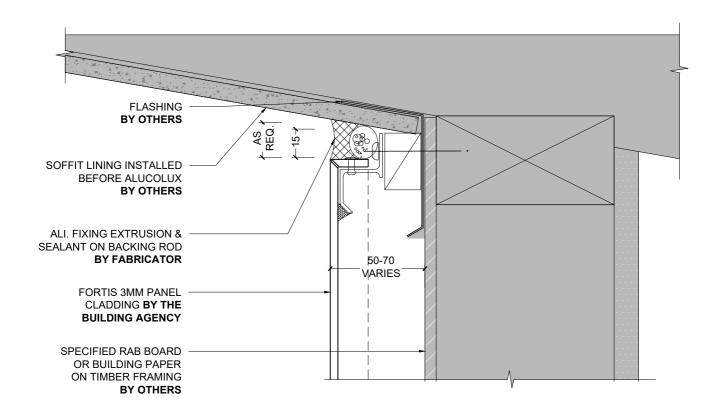

1 TYPICAL WALL TO SOFFIT JUNCTION 1 (SECTION)
- 1:2 @ A4

1 TYPICAL WALL TO SOFFIT JUNCTION 2 (SECTION)
- 1:2 @ A4

1 WALL TO RAKING SOFFIT JUNCTION 1 (SECTION)
- FULL WEATHER EXPOSURE 1:2 @ A4

1 WALL TO RAKING SOFFIT JUNCTION 2 (SECTION)
- INTERIOR OR LOW 1:2 @ A4
WEATHER EXPOSURE