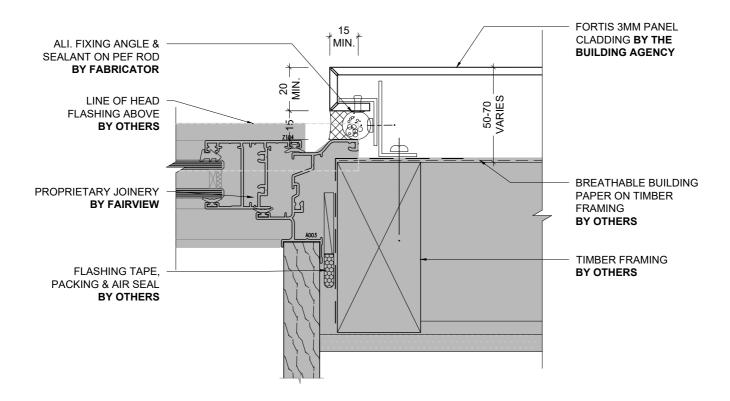

1 JAMB DETAIL - FAIRVIEW RESIDENTIAL JOINERY (PLAN)
1:2 @ A4

2 TYPICAL FAIRVIEW COMMERCIAL SILL DETAIL (SECTION)
1:2 @ A4

1 TYPICAL FAIRVIEW COMMERCIAL JAMB DETAIL (PLAN)
1:2 @ A4

1 HEAD DETAIL - ALTUS RESIDENTIAL JOINERY (SECTION)
1:2 @ A4