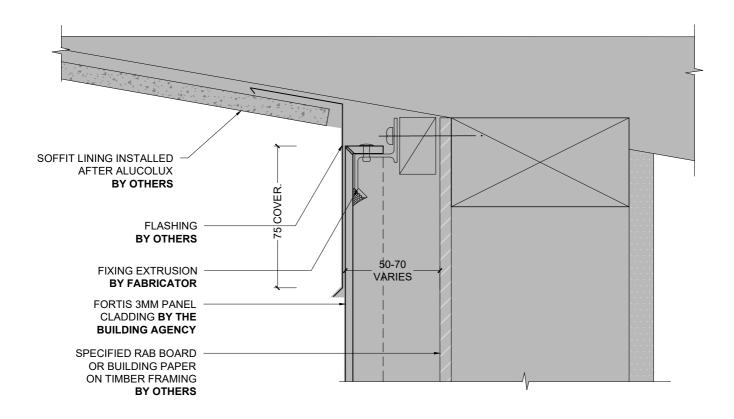

1 TYPICAL WALL TO SOFFIT JUNCTION 1 (SECTION)
- 1:2 @ A4

1 TYPICAL WALL TO SOFFIT JUNCTION 2 (SECTION)
- 1:2 @ A4

1 WALL TO RAKING SOFFIT JUNCTION 1 (SECTION)
- FULL WEATHER EXPOSURE 1:2 @ A4

1 WALL TO RAKING SOFFIT JUNCTION 2 (SECTION)
- INTERIOR OR LOW 1:2 @ A4
WEATHER EXPOSURE