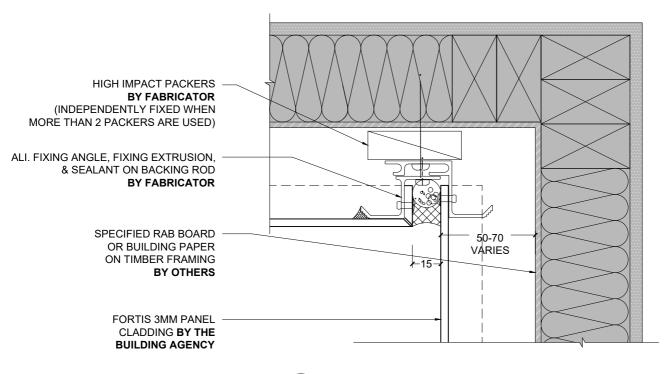

## FORTIS 3MM PANEL CLADDING WAB SYSTEM

1 TYPICAL UPSTAND DETAIL (SECTION)
1:2 @ A4

1 TYPICAL VERTICAL INTERNAL CORNER (PLAN)
1:2 @ A4

1 VERTICAL PROFILED METAL INTERNAL CORNER (PLAN)
- 1:2 @ A4

1 HORIZONTAL PROFILED METAL INTERNAL CORNER (PLAN)
1:2 @ A4