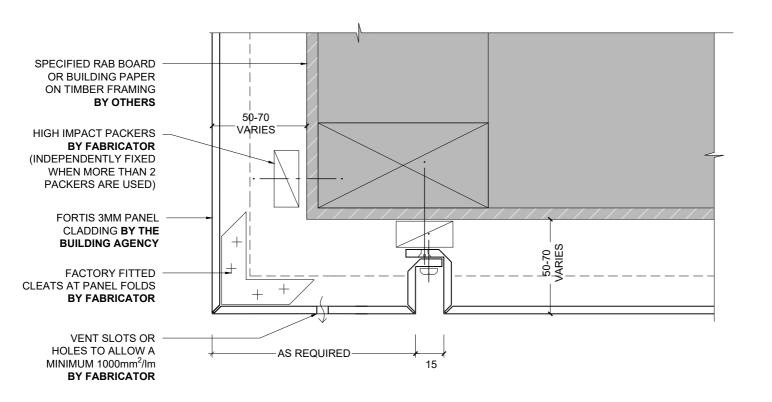

1 SOLID ALUMINIUM FASCIA TO SOFFIT 1 (SECTION)
1:2 @ A4

2 SOLID ALUMINIUM FASCIA TO SOFFIT 2 (SECTION)
1:2 @ A4

1 OPEN FLUSH SOFFIT JOINT (SECTION)
1:2 @ A4

1 BASE DETAIL 1 (SECTION)
1:2 @ A4