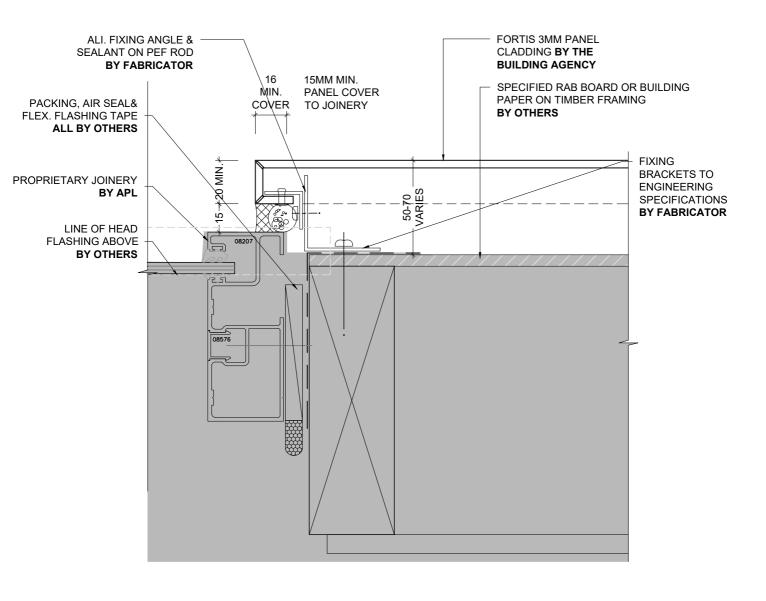

1 SOLID ALUMINIUM FASCIA TO SOFFIT 1 (SECTION)
1:2 @ A4

2 SOLID ALUMINIUM FASCIA TO SOFFIT 2 (SECTION)
1:2 @ A4

1 OPEN FLUSH SOFFIT JOINT (SECTION)
1:2 @ A4

1 BASE DETAIL 1 (SECTION)
1:2 @ A4