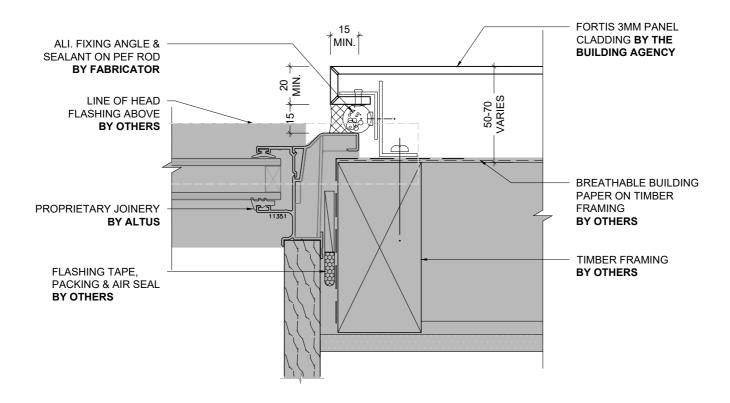

1 JAMB DETAIL - ALTUS RESIDENTIAL JOINERY (PLAN)
1:2 @ A4

1 TYPICAL ALTUS COMMERCIAL HEAD DETAIL (SECTION)
1:2 @ A4

2 TYPICAL ALTUS COMMERCIAL SILL DETAIL (SECTION)
1:2 @ A4

1 TYPICAL ALTUS COMMERCIAL JAMB DETAIL (PLAN)
1:2 @ A4