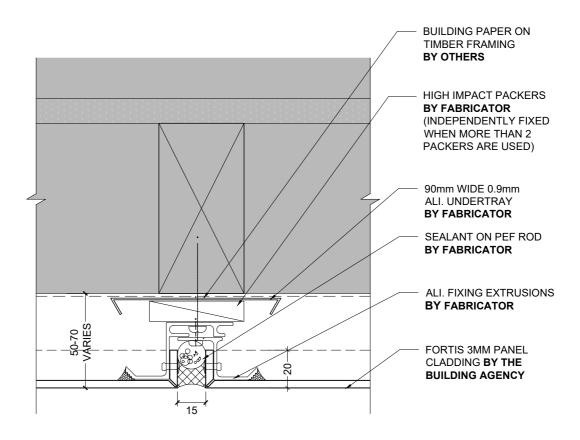

1 TYPICAL VERTICAL JOINT ON BUILDING PAPER (PLAN)
1:2 @ A4

1 TYPICAL HORIZONTAL JOINT ON RAB (SECTION)
1:2 @ A4

1 TYPICAL HORIZONTAL JOINT ON BUILDING PAPER (SECTION DETAIL)
1:2 @ A4

1 HEAD DETAIL - FAIRVIEW RESIDENTIAL JOINERY (SECTION)
1:2 @ A4