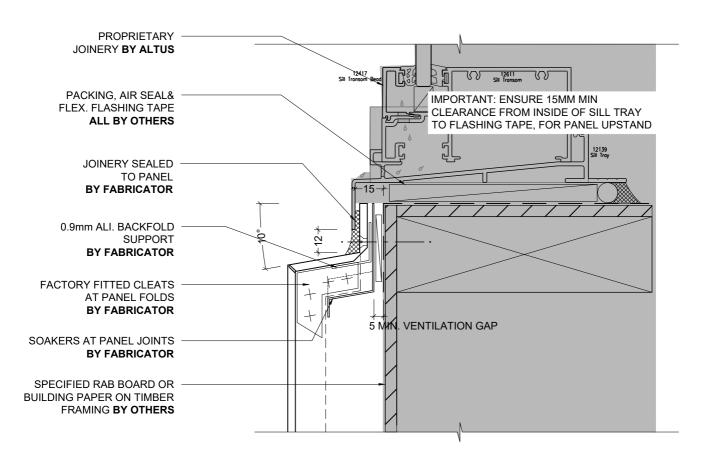

1 JAMB DETAIL - ALTUS RESIDENTIAL JOINERY (PLAN)
1:2 @ A4

1 TYPICAL ALTUS COMMERCIAL HEAD DETAIL (SECTION)
1:2 @ A4

2 TYPICAL ALTUS COMMERCIAL SILL DETAIL (SECTION)
1:2 @ A4

1 TYPICAL ALTUS COMMERCIAL JAMB DETAIL (PLAN)
1:2 @ A4