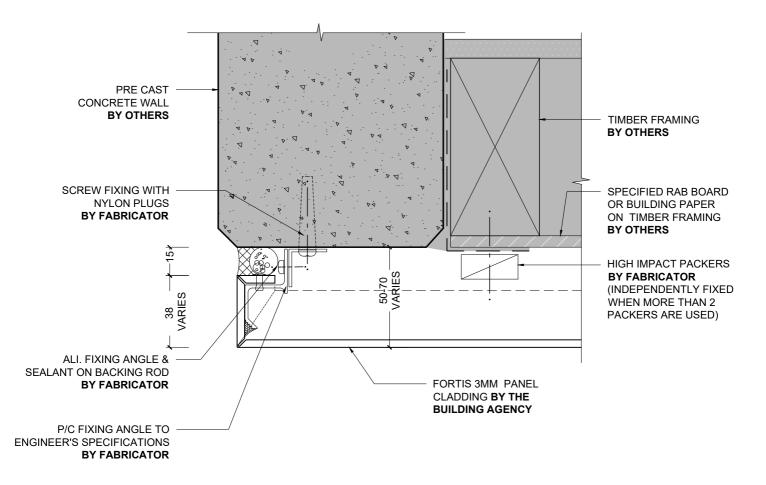

1 WALL TO SOFFIT JUNCTION & DOWNPIPE PENETRATION (SECTION)
1:2 @ A4

NOTE: CHASED FLASHING IS RECOMMENDED AT ALL VERTICAL CONCRETE JUNCTION DETAILS. IT IS THE BUILDING DESIGNER'S RESPONSIBILITY TO CHECK WITH APPLICABLE LOCAL BUILDING AUTHORITIES AS TO WHETHER THIS IS REQUIRED