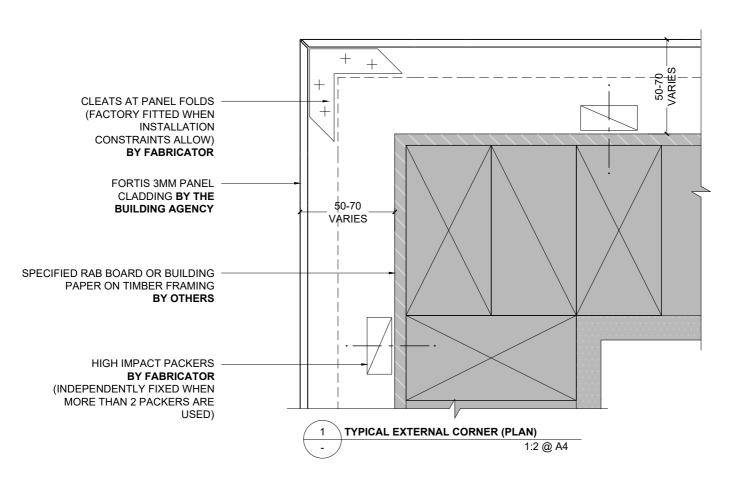

## FORTIS 3MM PANEL CLADDING WAB SYSTEM

1 TYPICAL UPSTAND DETAIL (SECTION)
1:2 @ A4

1 TYPICAL VERTICAL INTERNAL CORNER (PLAN)
1:2 @ A4

1 VERTICAL PROFILED METAL INTERNAL CORNER (PLAN)
- 1:2 @ A4

1 HORIZONTAL PROFILED METAL INTERNAL CORNER (PLAN)
1:2 @ A4