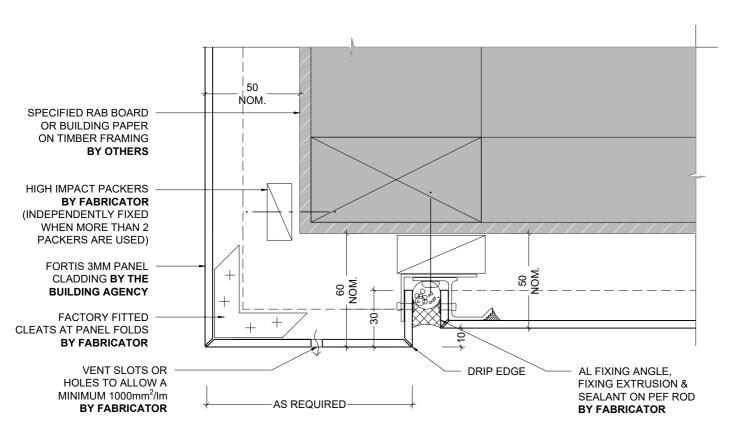

1 SOLID ALUMINIUM FASCIA TO SOFFIT 1 (SECTION)
1:2 @ A4

2 SOLID ALUMINIUM FASCIA TO SOFFIT 2 (SECTION)
1:2 @ A4

1 OPEN FLUSH SOFFIT JOINT (SECTION)
1:2 @ A4

1 BASE DETAIL 1 (SECTION)
1:2 @ A4