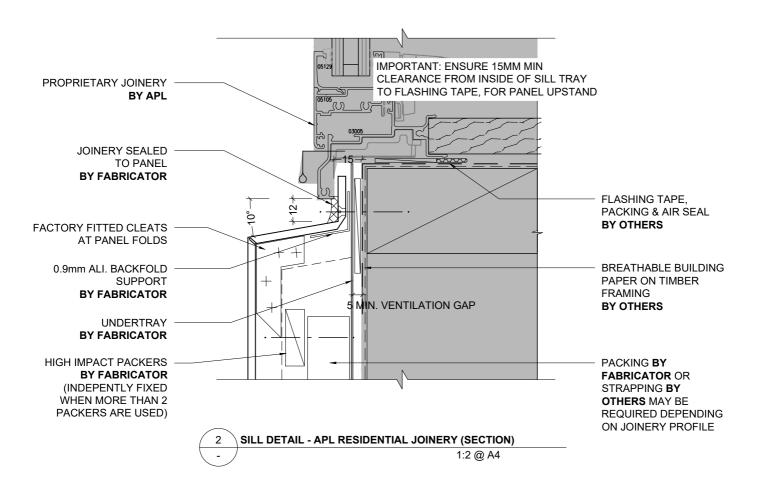

1 HEAD DETAIL - APL RESIDENTIAL JOINERY (SECTION)
1:2 @ A4

1 JAMB DETAIL - APL RESIDENTIAL JOINERY (PLAN)
1:2 @ A4

2 TYPICAL APL COMMERCIAL SILL DETAIL (SECTION)
1:2 @ A4

1 TYPICAL APL COMMERCIAL JAMB DETAIL (PLAN)
1:2 @ A4