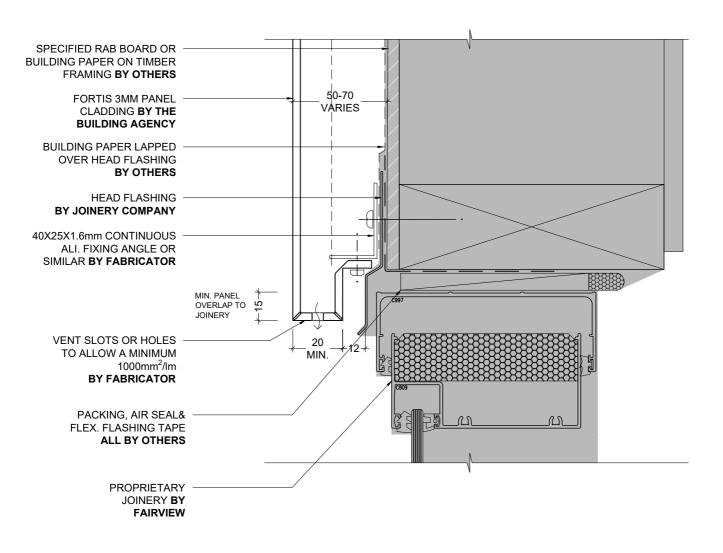

1 TYPICAL VERTICAL JOINT ON BUILDING PAPER (PLAN)
1:2 @ A4

1 TYPICAL HORIZONTAL JOINT ON RAB (SECTION)
1:2 @ A4

1 TYPICAL HORIZONTAL JOINT ON BUILDING PAPER (SECTION DETAIL)
1:2 @ A4

1 HEAD DETAIL - FAIRVIEW RESIDENTIAL JOINERY (SECTION)
1:2 @ A4