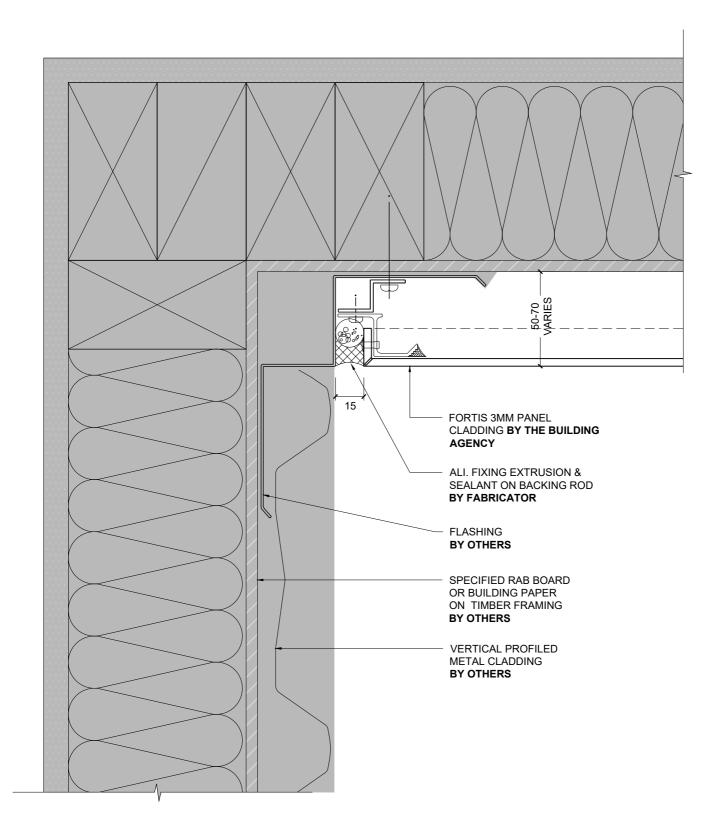

## FORTIS 3MM PANEL CLADDING WAB SYSTEM

1 TYPICAL UPSTAND DETAIL (SECTION)
1:2 @ A4

1 TYPICAL VERTICAL INTERNAL CORNER (PLAN)
1:2 @ A4

1 VERTICAL PROFILED METAL INTERNAL CORNER (PLAN)
- 1:2 @ A4

1 HORIZONTAL PROFILED METAL INTERNAL CORNER (PLAN)
1:2 @ A4