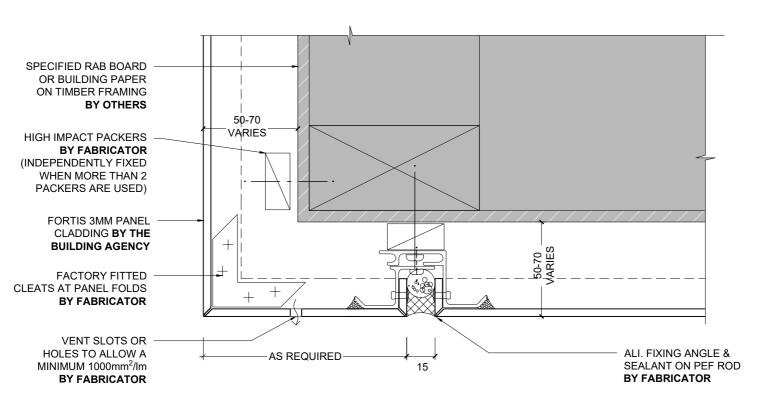

1 SOLID ALUMINIUM FASCIA TO SOFFIT 1 (SECTION)
1:2 @ A4

2 SOLID ALUMINIUM FASCIA TO SOFFIT 2 (SECTION)
1:2 @ A4

1 OPEN FLUSH SOFFIT JOINT (SECTION)
1:2 @ A4

1 BASE DETAIL 1 (SECTION)
1:2 @ A4