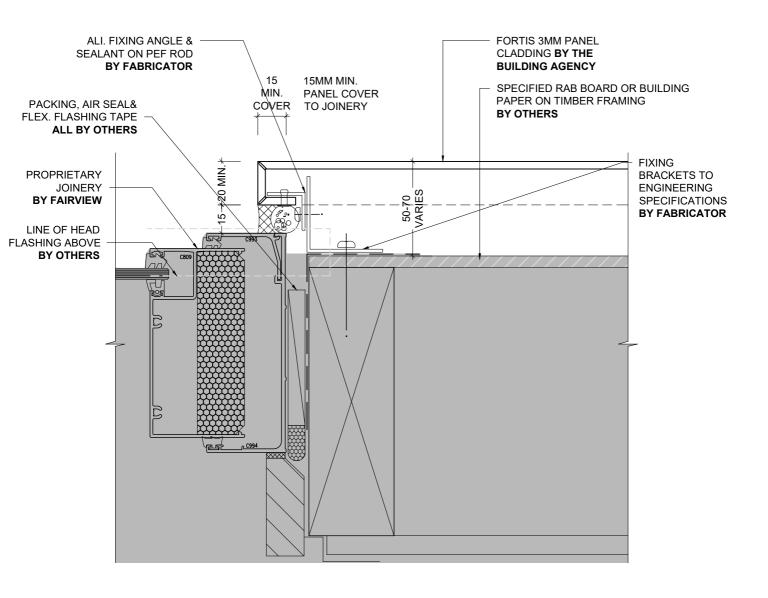

1 JAMB DETAIL - FAIRVIEW RESIDENTIAL JOINERY (PLAN)
1:2 @ A4

2 TYPICAL FAIRVIEW COMMERCIAL SILL DETAIL (SECTION)
1:2 @ A4

1 TYPICAL FAIRVIEW COMMERCIAL JAMB DETAIL (PLAN)
1:2 @ A4

1 HEAD DETAIL - ALTUS RESIDENTIAL JOINERY (SECTION)
1:2 @ A4