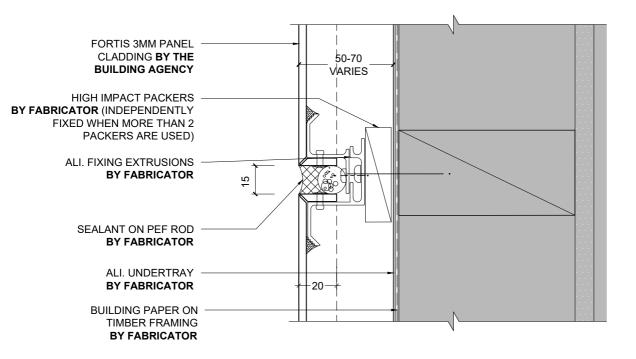

1 TYPICAL VERTICAL JOINT ON BUILDING PAPER (PLAN)
1:2 @ A4

1 TYPICAL HORIZONTAL JOINT ON RAB (SECTION)
1:2 @ A4

1 TYPICAL HORIZONTAL JOINT ON BUILDING PAPER (SECTION DETAIL)
1:2 @ A4

1 HEAD DETAIL - FAIRVIEW RESIDENTIAL JOINERY (SECTION)
1:2 @ A4