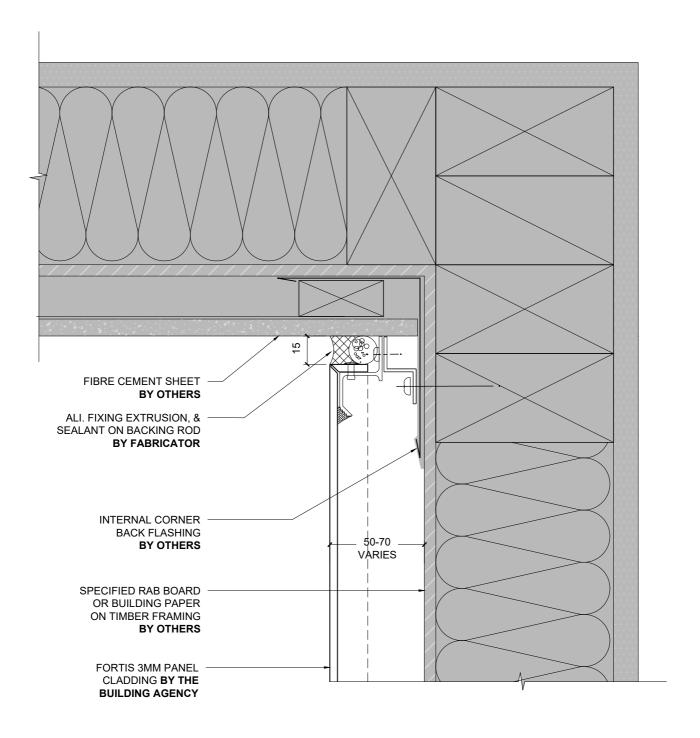

## FORTIS 3MM PANEL CLADDING WAB SYSTEM

1 TYPICAL UPSTAND DETAIL (SECTION)
1:2 @ A4

1 TYPICAL VERTICAL INTERNAL CORNER (PLAN)
1:2 @ A4

1 VERTICAL PROFILED METAL INTERNAL CORNER (PLAN)
- 1:2 @ A4

1 HORIZONTAL PROFILED METAL INTERNAL CORNER (PLAN)
1:2 @ A4