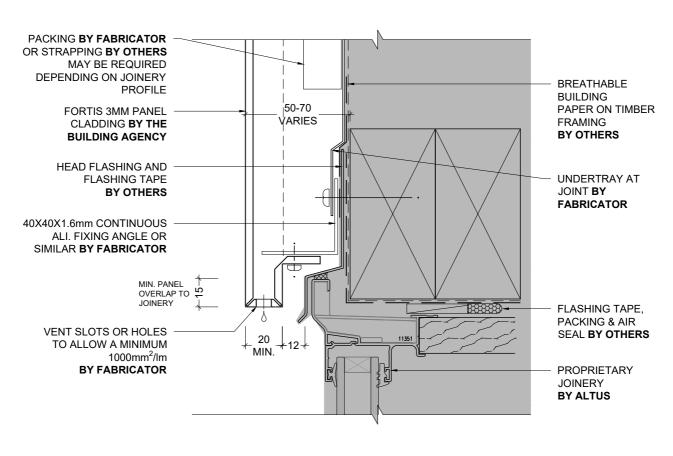

1 JAMB DETAIL - ALTUS RESIDENTIAL JOINERY (PLAN)
1:2 @ A4

1 TYPICAL ALTUS COMMERCIAL HEAD DETAIL (SECTION)
1:2 @ A4

2 TYPICAL ALTUS COMMERCIAL SILL DETAIL (SECTION)
1:2 @ A4

1 TYPICAL ALTUS COMMERCIAL JAMB DETAIL (PLAN)
1:2 @ A4