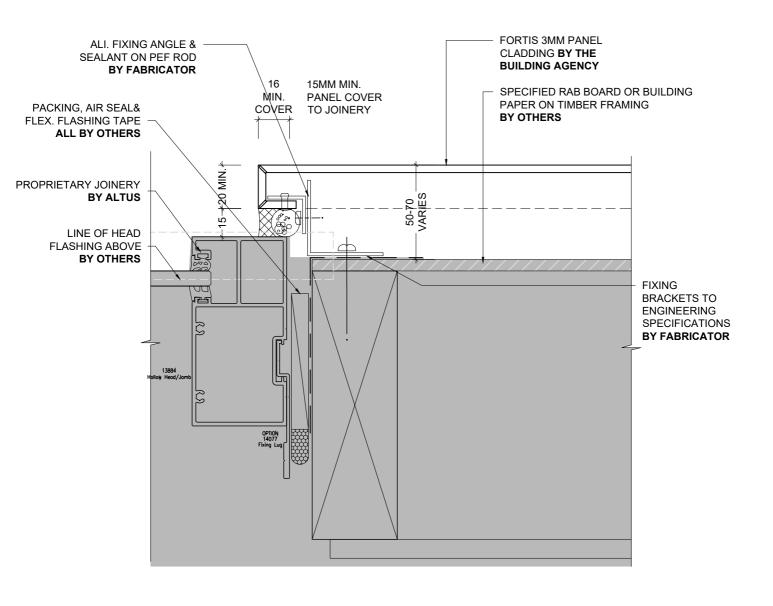

1 JAMB DETAIL - ALTUS RESIDENTIAL JOINERY (PLAN)
1:2 @ A4

1 TYPICAL ALTUS COMMERCIAL HEAD DETAIL (SECTION)
1:2 @ A4

2 TYPICAL ALTUS COMMERCIAL SILL DETAIL (SECTION)
1:2 @ A4

1 TYPICAL ALTUS COMMERCIAL JAMB DETAIL (PLAN)
1:2 @ A4