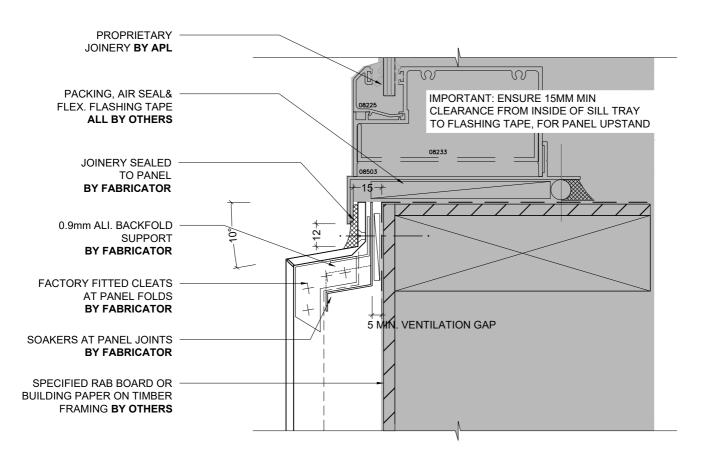

1 HEAD DETAIL - APL RESIDENTIAL JOINERY (SECTION)
1:2 @ A4

1 JAMB DETAIL - APL RESIDENTIAL JOINERY (PLAN)
1:2 @ A4

2 TYPICAL APL COMMERCIAL SILL DETAIL (SECTION)
1:2 @ A4

1 TYPICAL APL COMMERCIAL JAMB DETAIL (PLAN)
1:2 @ A4