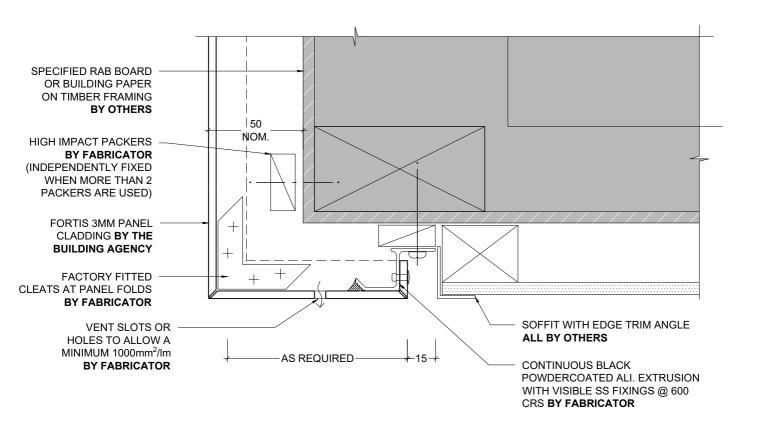

1 SOLID ALUMINIUM FASCIA TO SOFFIT 1 (SECTION)
1:2 @ A4

2 SOLID ALUMINIUM FASCIA TO SOFFIT 2 (SECTION)
1:2 @ A4

1 OPEN FLUSH SOFFIT JOINT (SECTION)
1:2 @ A4

1 BASE DETAIL 1 (SECTION)
1:2 @ A4