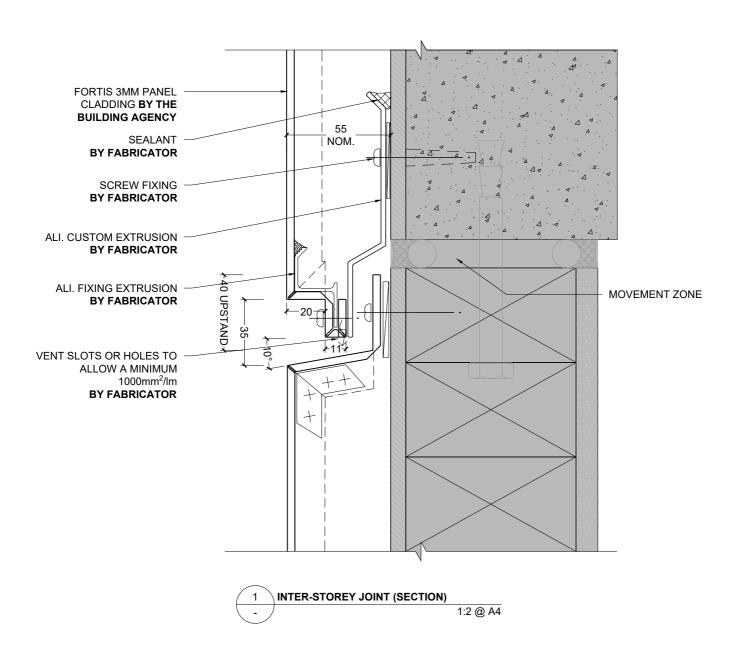

## FORTIS 3MM PANEL CLADDING WAB SYSTEM

1 TYPICAL UPSTAND DETAIL (SECTION)
1:2 @ A4

1 TYPICAL VERTICAL INTERNAL CORNER (PLAN)
1:2 @ A4

1 VERTICAL PROFILED METAL INTERNAL CORNER (PLAN)
- 1:2 @ A4

1 HORIZONTAL PROFILED METAL INTERNAL CORNER (PLAN)
1:2 @ A4