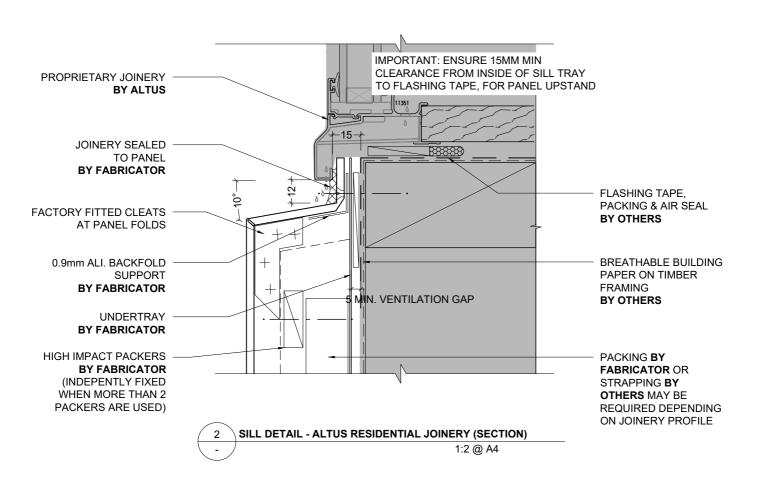

1 JAMB DETAIL - ALTUS RESIDENTIAL JOINERY (PLAN)
1:2 @ A4

1 TYPICAL ALTUS COMMERCIAL HEAD DETAIL (SECTION)
1:2 @ A4

2 TYPICAL ALTUS COMMERCIAL SILL DETAIL (SECTION)
1:2 @ A4

1 TYPICAL ALTUS COMMERCIAL JAMB DETAIL (PLAN)
1:2 @ A4