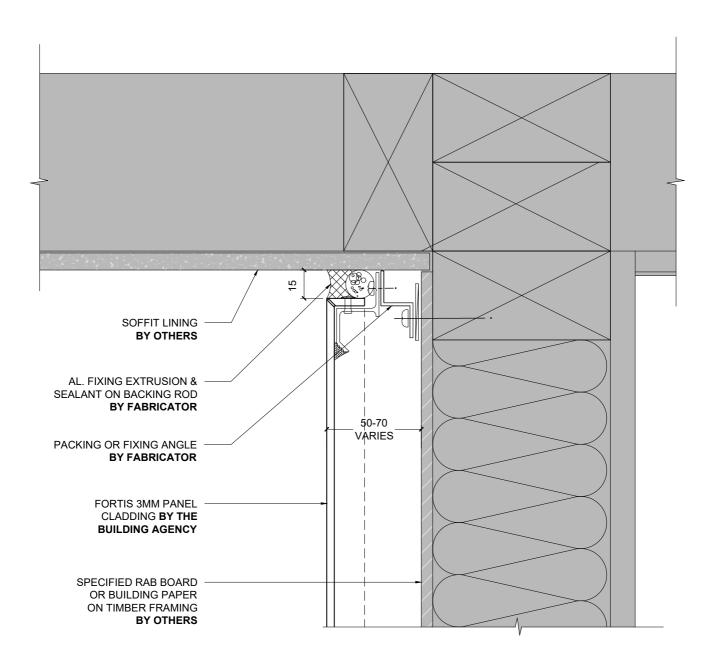

1 TYPICAL WALL TO SOFFIT JUNCTION 1 (SECTION)
- 1:2 @ A4

1 TYPICAL WALL TO SOFFIT JUNCTION 2 (SECTION)
- 1:2 @ A4

1 WALL TO RAKING SOFFIT JUNCTION 1 (SECTION)
- FULL WEATHER EXPOSURE 1:2 @ A4

1 WALL TO RAKING SOFFIT JUNCTION 2 (SECTION)
- INTERIOR OR LOW 1:2 @ A4
WEATHER EXPOSURE