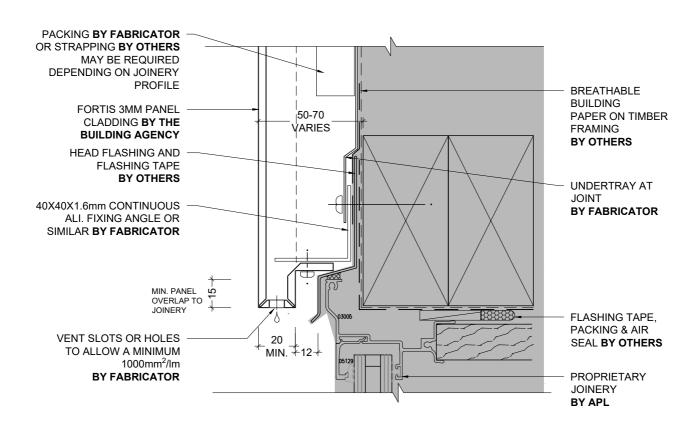

1 HEAD DETAIL - APL RESIDENTIAL JOINERY (SECTION)
1:2 @ A4

1 JAMB DETAIL - APL RESIDENTIAL JOINERY (PLAN)
1:2 @ A4

2 TYPICAL APL COMMERCIAL SILL DETAIL (SECTION)
1:2 @ A4

1 TYPICAL APL COMMERCIAL JAMB DETAIL (PLAN)
1:2 @ A4