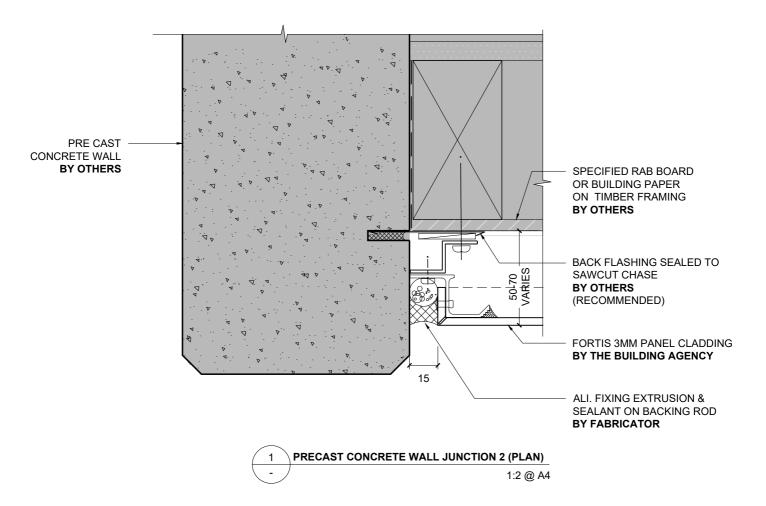

1 WALL TO SOFFIT JUNCTION & DOWNPIPE PENETRATION (SECTION)
1:2 @ A4

NOTE: CHASED FLASHING IS RECOMMENDED AT ALL VERTICAL CONCRETE JUNCTION DETAILS. IT IS THE BUILDING DESIGNER'S RESPONSIBILITY TO CHECK WITH APPLICABLE LOCAL BUILDING AUTHORITIES AS TO WHETHER THIS IS REQUIRED