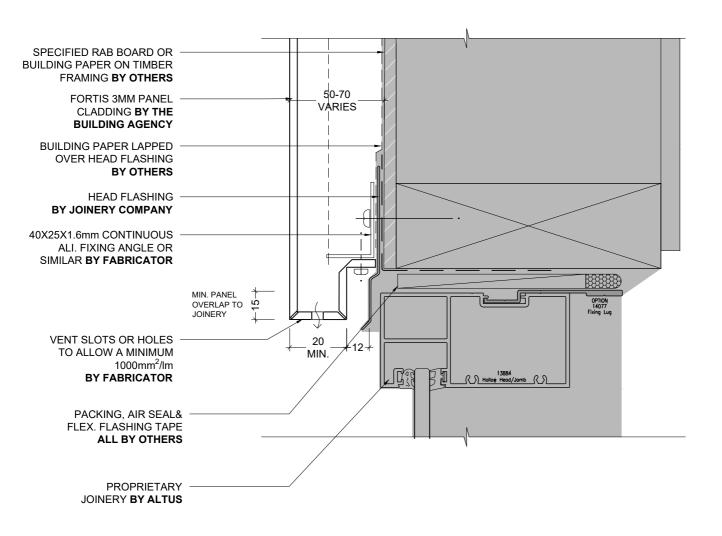

1 JAMB DETAIL - ALTUS RESIDENTIAL JOINERY (PLAN)
1:2 @ A4

1 TYPICAL ALTUS COMMERCIAL HEAD DETAIL (SECTION)
1:2 @ A4

2 TYPICAL ALTUS COMMERCIAL SILL DETAIL (SECTION)
1:2 @ A4

1 TYPICAL ALTUS COMMERCIAL JAMB DETAIL (PLAN)
1:2 @ A4