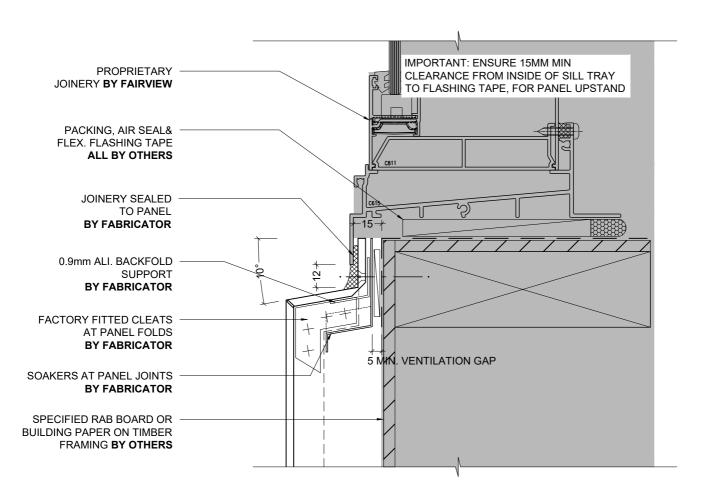

1 JAMB DETAIL - FAIRVIEW RESIDENTIAL JOINERY (PLAN)
1:2 @ A4

2 TYPICAL FAIRVIEW COMMERCIAL SILL DETAIL (SECTION)
1:2 @ A4

1 TYPICAL FAIRVIEW COMMERCIAL JAMB DETAIL (PLAN)
1:2 @ A4

1 HEAD DETAIL - ALTUS RESIDENTIAL JOINERY (SECTION)
1:2 @ A4