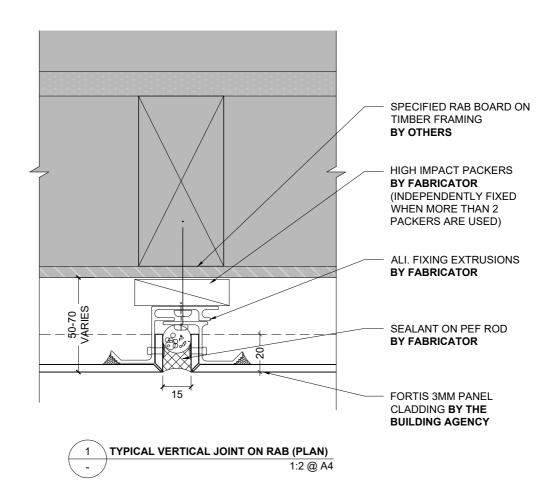

1 TYPICAL VERTICAL JOINT ON BUILDING PAPER (PLAN)
1:2 @ A4

1 TYPICAL HORIZONTAL JOINT ON RAB (SECTION)
1:2 @ A4

1 TYPICAL HORIZONTAL JOINT ON BUILDING PAPER (SECTION DETAIL)
1:2 @ A4

1 HEAD DETAIL - FAIRVIEW RESIDENTIAL JOINERY (SECTION)
1:2 @ A4