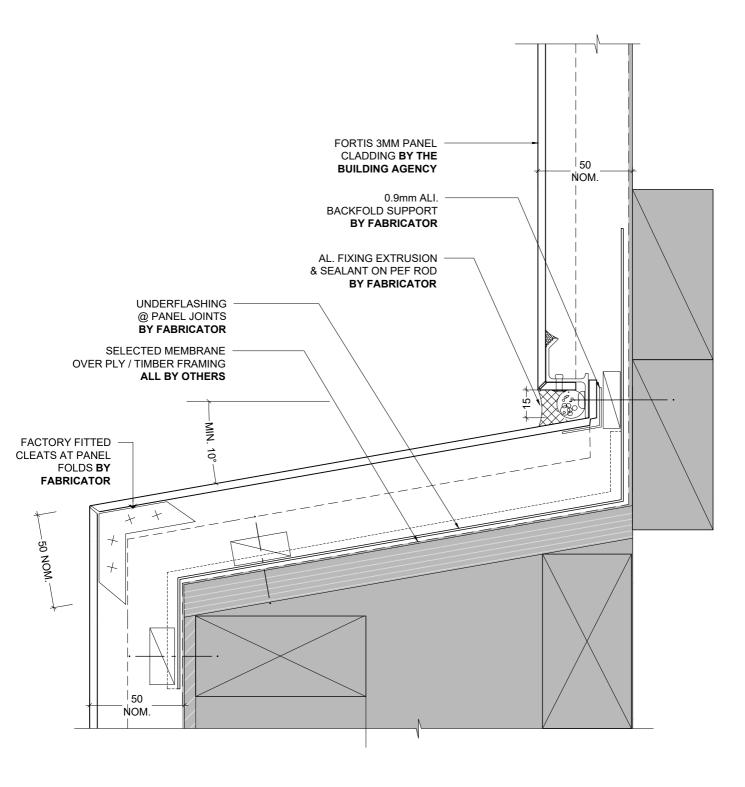

1 TYPICAL WALL TO SOFFIT JUNCTION 1 (SECTION)
- 1:2 @ A4

1 TYPICAL WALL TO SOFFIT JUNCTION 2 (SECTION)
- 1:2 @ A4

1 WALL TO RAKING SOFFIT JUNCTION 1 (SECTION)
- FULL WEATHER EXPOSURE 1:2 @ A4

1 WALL TO RAKING SOFFIT JUNCTION 2 (SECTION)
- INTERIOR OR LOW 1:2 @ A4
WEATHER EXPOSURE