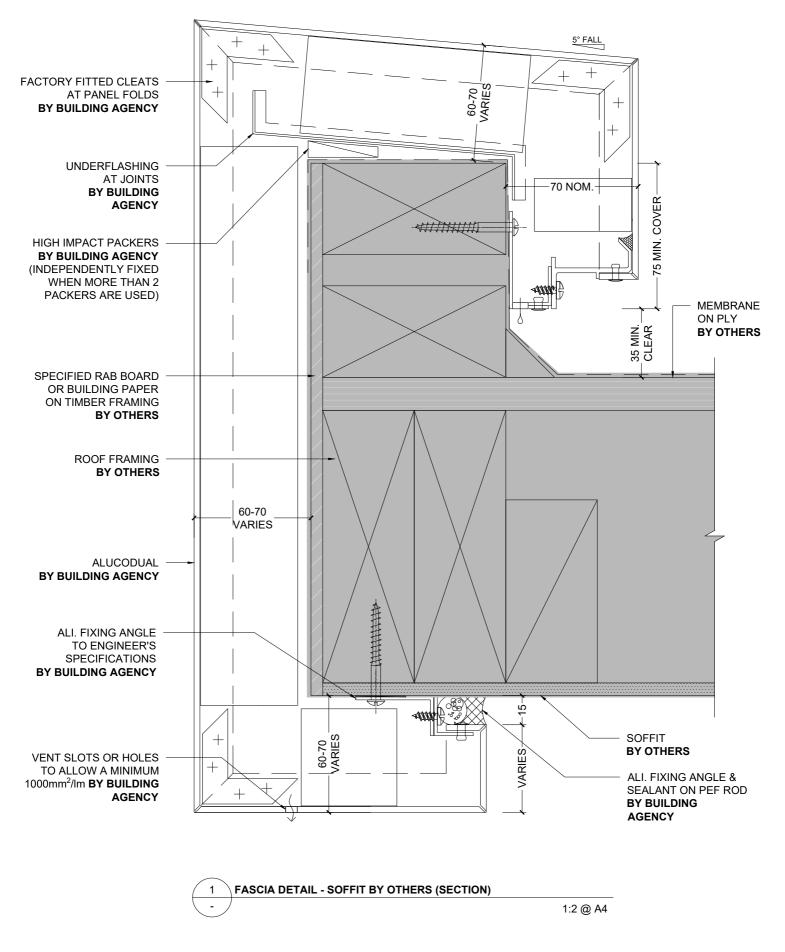

E: TIMBER FRAMING BY OTHERS TO BE AT 600 CTRS MAX FOR BOTH STUDS & NOGS. MAY BE REQUIRED AT CLOSER CENTERS SUBJECT TO ENGINEERING REQUIREMENTS





1 TYPICAL HORIZONTAL JOINT ON RAB (SECTION) - 1:2 @ A4

NOTE: TIMBER FRAMING BY OTHERS TO BE AT 600 CTRS MAX FOR BOTH STUDS & NOGS. MAY BE REQUIRED AT CLOSER CENTERS SUBJECT TO ENGINEERING REQUIREMENTS





ENGINEERING REQUIREMENTS

REQUIRED AT CLOSER CENTERS SUBJECT TO



HIGH IMPACT PACKERS



 1
 HEAD DETAIL - FAIRVIEW RESIDENTIAL JOINERY (SECTION)

 1:2 @ A4













 1
 TYPICAL FAIRVIEW COMMERCIAL HEAD DETAIL (SECTION)

 1:2 @ A4





2 TYPICAL FAIRVIEW COMMERCIAL SILL DETAIL (SECTION) - 1:2 @ A4





BUILDING AGENCY TECHNICAL DRAWINGS 2021 © THE BUILDING AGENCY LIMITED Technical specification subject to change without prior notice















































 1
 FIBRE CEMENT VERTICAL INTERNAL CORNER (PLAN)

 1:2 @ A4





1 VERTICAL PROFILED METAL INTERNAL CORNER (PLAN)





 HORIZONTAL PROFILED METAL INTERNAL CORNER (PLAN)

 1:2 @ A4

















 WALL TO RAKING SOFFIT JUNCTION 2 (SECTION)

 INTERIOR OR LOW
 1:2 @ A4

INTERIOR OR LOW WEATHER EXPOSURE

\_\_\_\_\_





 WALL TO SOFFIT JUNCTION & DOWNPIPE PENETRATION (SECTION)

 1:2 @ A4