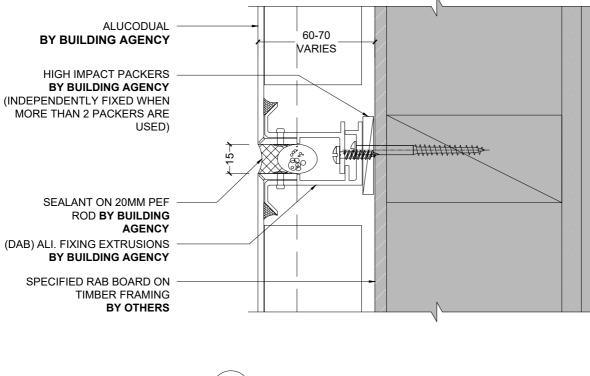

NOTE: TIMBER FRAMING BY OTHERS TO BE AT 600 CTRS MAX FOR BOTH STUDS & NOGS. MAY BE REQUIRED AT CLOSER CENTERS SUBJECT TO ENGINEERING REQUIREMENTS



NOTE: IF IT'S O PAPER IT SHOULD BE ROUT AND RETURN SYSTEM



NOTE: TIMBER FRAMING BY OTHERS TO BE AT 600 CTRS MAX FOR BOTH STUDS & NOGS. MAY BE REQUIRED AT CLOSER CENTERS SUBJECT TO ENGINEERING REQUIREMENTS





1 TYPICAL HORIZONTAL JOINT ON RAB (SECTION) - 1:2 @ A4

NOTE: TIMBER FRAMING BY OTHERS TO BE AT 600 CTRS MAX FOR BOTH STUDS & NOGS. MAY BE REQUIRED AT CLOSER CENTERS SUBJECT TO ENGINEERING REQUIREMENTS





ENGINEERING REQUIREMENTS

REQUIRED AT CLOSER CENTERS SUBJECT TO



HIGH IMPACT PACKERS



 1
 HEAD DETAIL - FAIRVIEW RESIDENTIAL JOINERY (SECTION)

 1:2 @ A4













 1
 TYPICAL FAIRVIEW COMMERCIAL HEAD DETAIL (SECTION)

 1:2 @ A4





2 TYPICAL FAIRVIEW COMMERCIAL SILL DETAIL (SECTION) - 1:2 @ A4





BUILDING AGENCY TECHNICAL DRAWINGS 2021 © THE BUILDING AGENCY LIMITED Technical specification subject to change without prior notice















































 1
 FIBRE CEMENT VERTICAL INTERNAL CORNER (PLAN)

 1:2 @ A4





1 VERTICAL PROFILED METAL INTERNAL CO