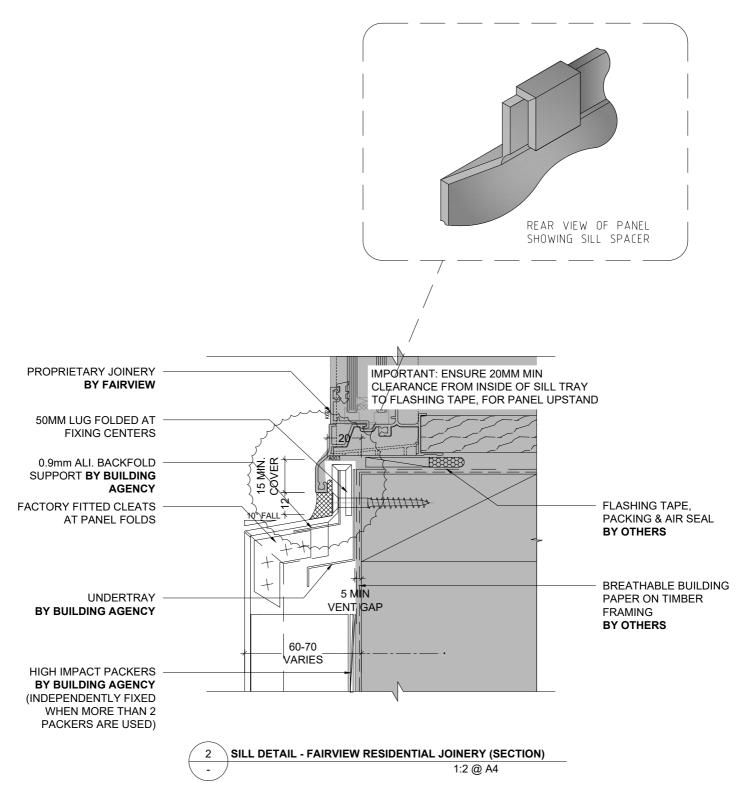

2 TYPICAL FAIRVIEW COMMERCIAL SILL DETAIL (SECTION) - 1:2 @ A4

BUILDING AGENCY TECHNICAL DRAWINGS 2021 © THE BUILDING AGENCY LIMITED Technical specification subject to change without prior notice

 1
 FIBRE CEMENT VERTICAL INTERNAL CORNER (PLAN)