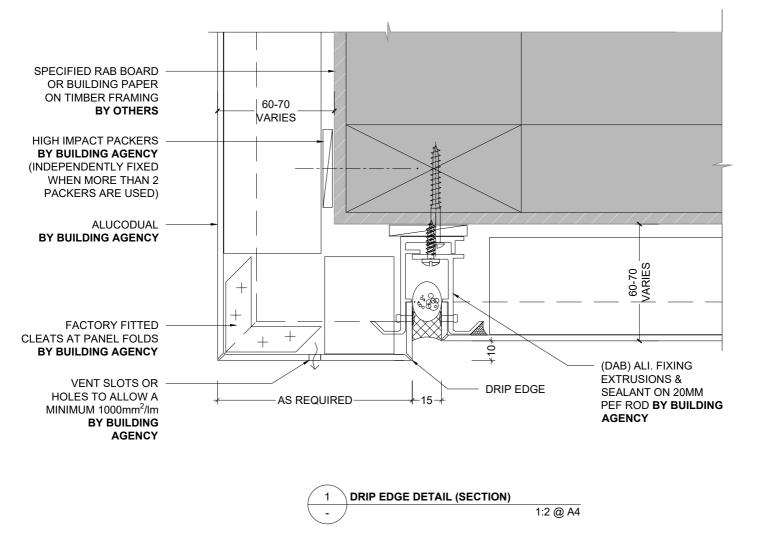

NOTE: TIMBER FRAMING BY OTHERS TO BE AT 600 CTRS MAX FOR BOTH STUDS & NOGS. MAY BE REQUIRED AT CLOSER CENTERS SUBJECT TO ENGINEERING REQUIREMENTS

NOTE: IF IT'S O PAPER IT SHOULD BE ROUT AND RETURN SYSTEM