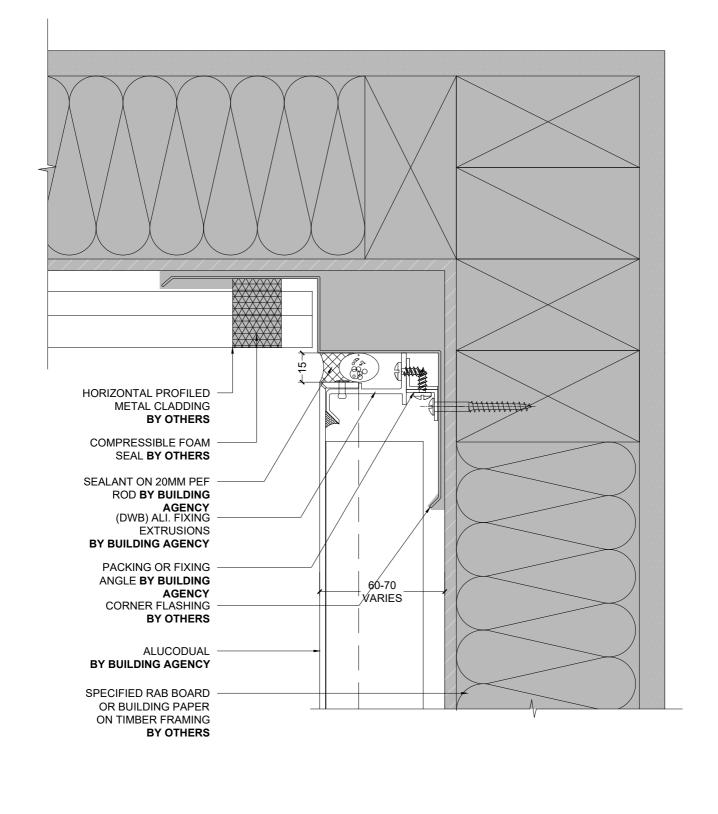

 1:2 @ A4

1 VERTICAL PROFILED METAL INTERNAL CORNER (PLAN)

 HORIZONTAL PROFILED METAL INTERNAL CORNER (PLAN)

 1:2 @ A4

 WALL TO RAKING SOFFIT JUNCTION 2 (SECTION)

 INTERIOR OR LOW
 1:2 @ A4

INTERIOR OR LOW WEATHER EXPOSURE