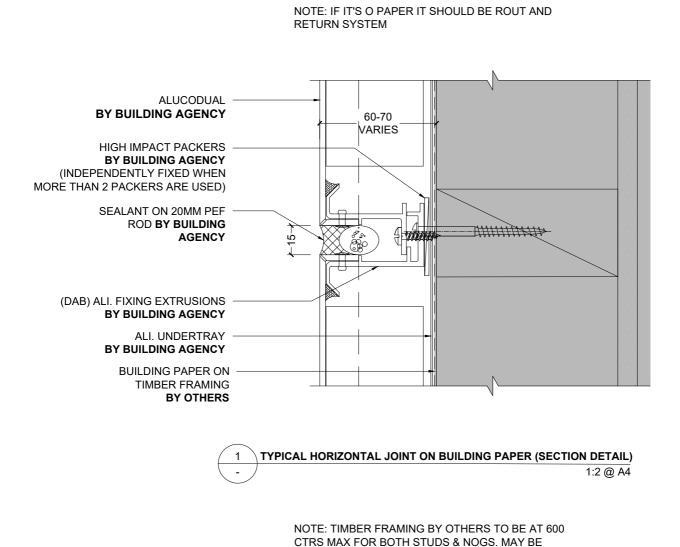

NOTE: TIMBER FRAMING BY OTHERS TO BE AT 600 CTRS MAX FOR BOTH STUDS & NOGS. MAY BE REQUIRED AT CLOSER CENTERS SUBJECT TO ENGINEERING REQUIREMENTS

NOTE: IF IT'S O PAPER IT SHOULD BE ROUT AND RETURN SYSTEM