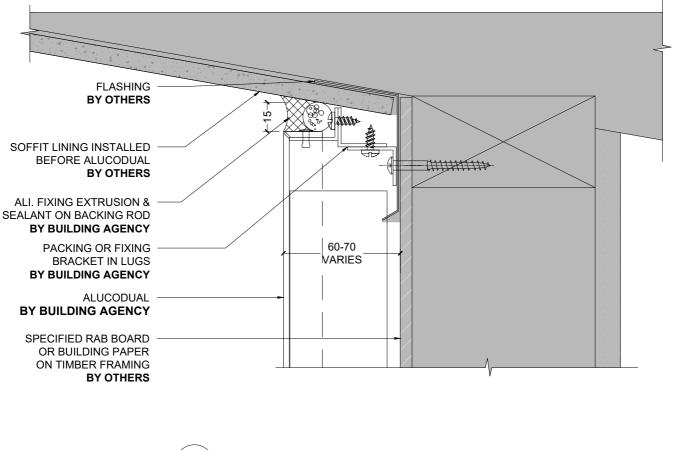

 1:2 @ A4

1 VERTICAL PROFILED METAL INTERNAL CORNER (PLAN)

 HORIZONTAL PROFILED METAL INTERNAL CORNER (PLAN)

 1:2 @ A4

 WALL TO RAKING SOFFIT JUNCTION 2 (SECTION)

 INTERIOR OR LOW
 1:2 @ A4

INTERIOR OR LOW WEATHER EXPOSURE