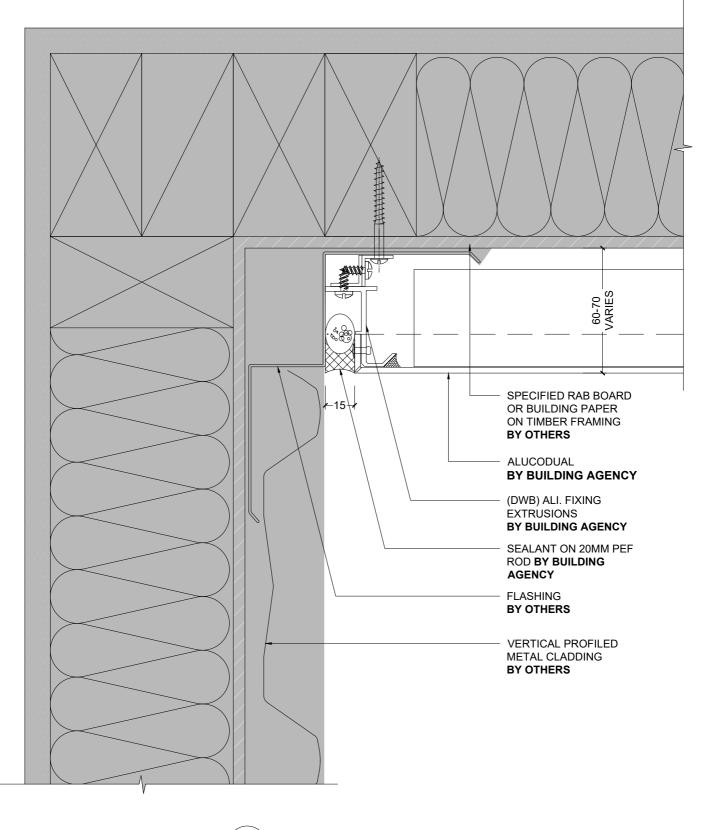

 1:2 @ A4

1 VERTICAL PROFILED METAL INTERNAL CORNER (PLAN)

 HORIZONTAL PROFILED METAL INTERNAL CORNER (PLAN)

 1:2 @ A4

 WALL TO RAKING SOFFIT JUNCTION 2 (SECTION)

 INTERIOR OR LOW
 1:2 @ A4

INTERIOR OR LOW WEATHER EXPOSURE