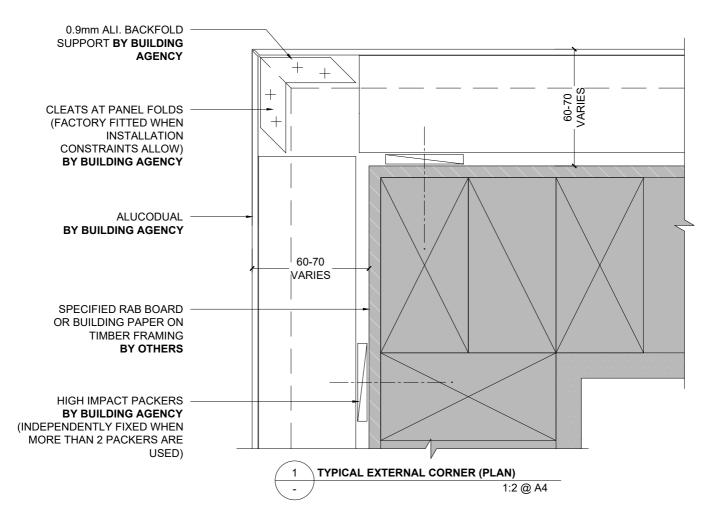

AT 600 CTRS MAX FOR BOTH STUDS & NOGS. MAY BE REQUIRED AT CLOSER CENTERS SUBJECT TO ENGINEERING REQUIREMENTS





1 TYPICAL HORIZONTAL JOINT ON RAB (SECTION) - 1:2 @ A4

NOTE: TIMBER FRAMING BY OTHERS TO BE AT 600 CTRS MAX FOR BOTH STUDS & NOGS. MAY BE REQUIRED AT CLOSER CENTERS SUBJECT TO ENGINEERING REQUIREMENTS





ENGINEERING REQUIREMENTS

REQUIRED AT CLOSER CENTERS SUBJECT TO



HIGH IMPACT PACKERS



 1
 HEAD DETAIL - FAIRVIEW RESIDENTIAL JOINERY (SECTION)

 1:2 @ A4













 1
 TYPICAL FAIRVIEW COMMERCIAL HEAD DETAIL (SECTION)

 1:2 @ A4





2 TYPICAL FAIRVIEW COMMERCIAL SILL DETAIL (SECTION) - 1:2 @ A4





BUILDING AGENCY TECHNICAL DRAWINGS 2021 © THE BUILDING AGENCY LIMITED Technical specification subject to change without prior notice















































 1
 FIBRE CEMENT VERTICAL INTERNAL CORNER (PLAN)

 1:2 @ A4





1 VERTICAL PROFILED METAL INTERNAL CORNER (PLAN)





 HORIZONTAL PROFILED METAL INTERNAL CORNER (PLAN)

 1:2 @ A4

















 WALL TO RAKING SOFFIT JUNCTION 2 (SECTION)

 INTERIOR OR LOW
 1:2 @ A4

INTERIOR OR LOW WEATHER EXPOSURE

\_\_\_\_\_





 WALL TO SOFFIT JUNCTION & DOWNPIPE PENETRATION (SECTION)

 1:2 @ A4