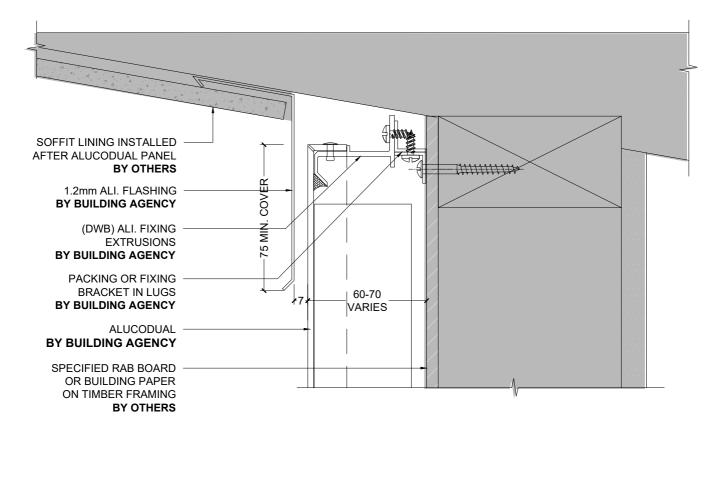

 1:2 @ A4

1 VERTICAL PROFILED METAL INTERNAL CORNER (PLAN)

 HORIZONTAL PROFILED METAL INTERNAL CORNER (PLAN)

 1:2 @ A4

 WALL TO RAKING SOFFIT JUNCTION 2 (SECTION)

 INTERIOR OR LOW
 1:2 @ A4

INTERIOR OR LOW WEATHER EXPOSURE