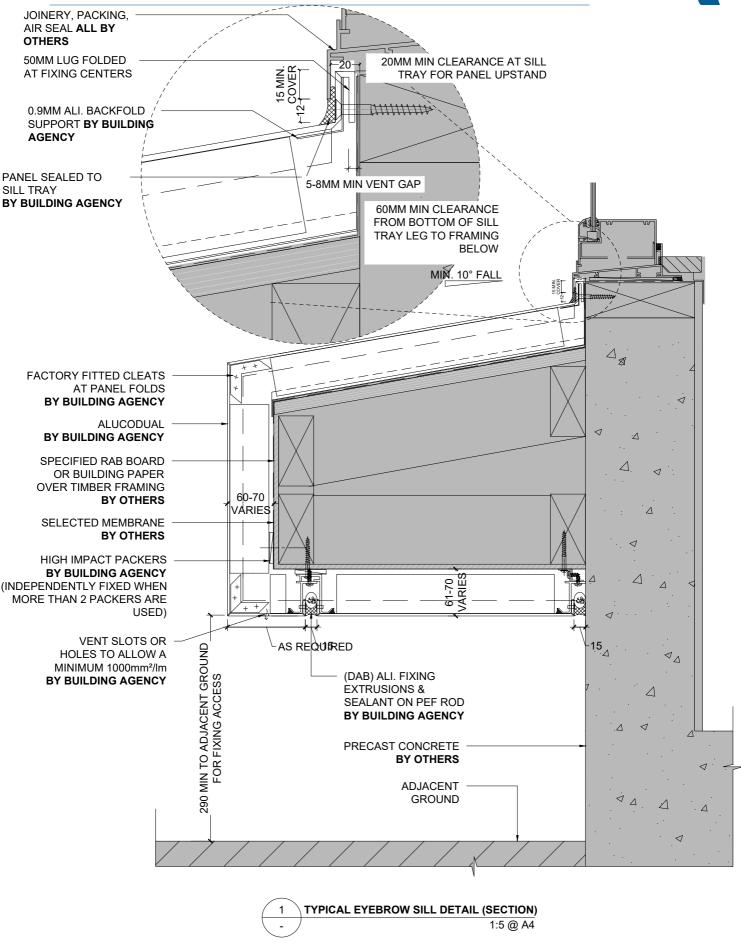

2 TYPICAL FAIRVIEW COMMERCIAL SILL DETAIL (SECTION) - 1:2 @ A4

BUILDING AGENCY TECHNICAL DRAWINGS 2021 © THE BUILDING AGENCY LIMITED Technical specification subject to change without prior notice

 1
 FIBRE CEMENT VERTICAL INTERNAL CORNER (PLAN)