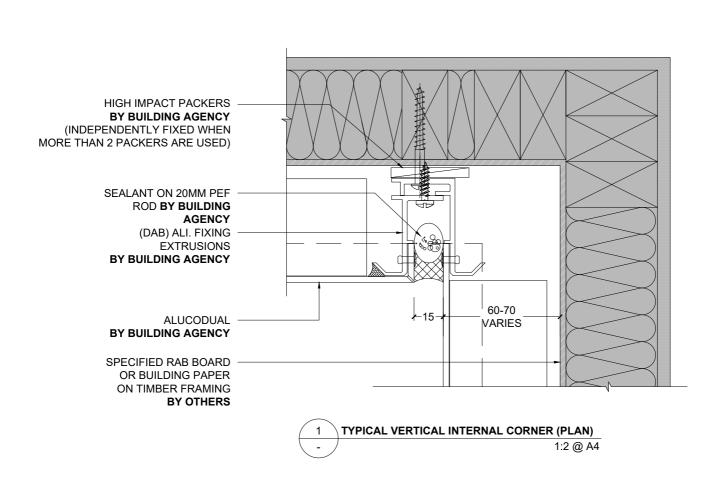

2 TYPICAL FAIRVIEW COMMERCIAL SILL DETAIL (SECTION) - 1:2 @ A4

BUILDING AGENCY TECHNICAL DRAWINGS 2021 © THE BUILDING AGENCY LIMITED Technical specification subject to change without prior notice

 1
 FIBRE CEMENT VERTICAL INTERNAL CORNER (PLAN)