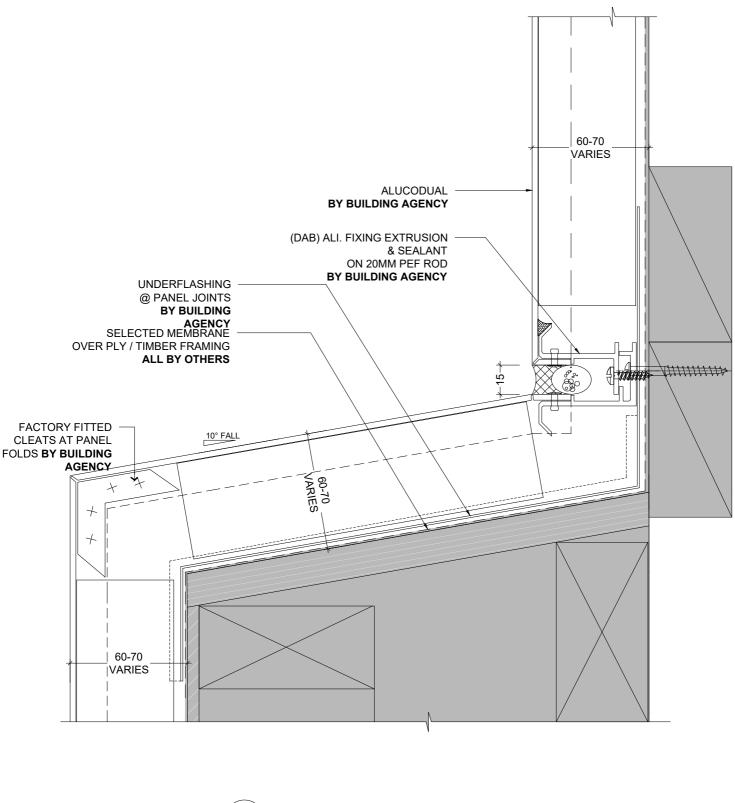

NOTE: TIMBER FRAMING BY OTHERS TO BE AT 600 CTRS MAX FOR BOTH STUDS & NOGS. MAY BE REQUIRED AT CLOSER CENTERS SUBJECT TO ENGINEERING REQUIREMENTS

NOTE: IF IT'S O PAPER IT SHOULD BE ROUT AND RETURN SYSTEM