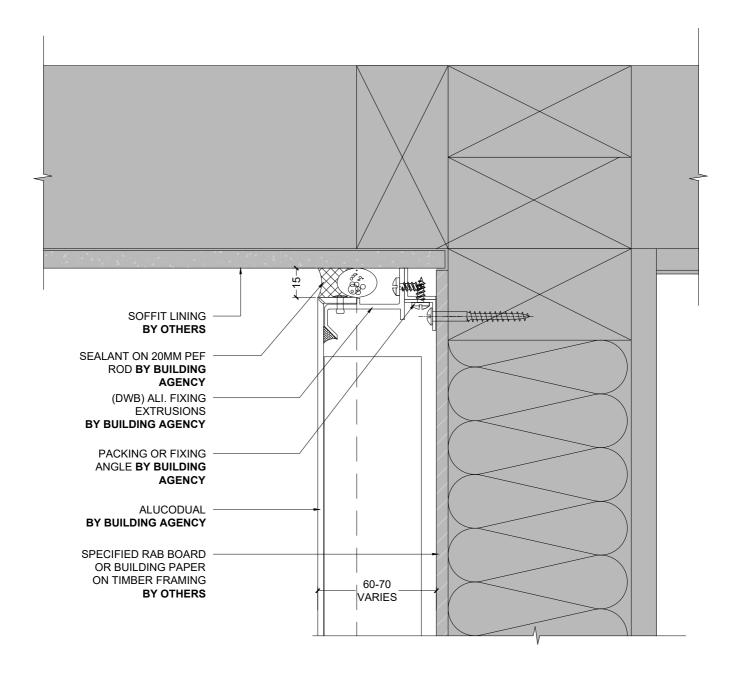

NOTE: TIMBER FRAMING BY OTHERS TO BE AT 600 CTRS MAX FOR BOTH STUDS & NOGS. MAY BE REQUIRED AT CLOSER CENTERS SUBJECT TO ENGINEERING REQUIREMENTS

NOTE: IF IT'S O PAPER IT SHOULD BE ROUT AND RETURN SYSTEM