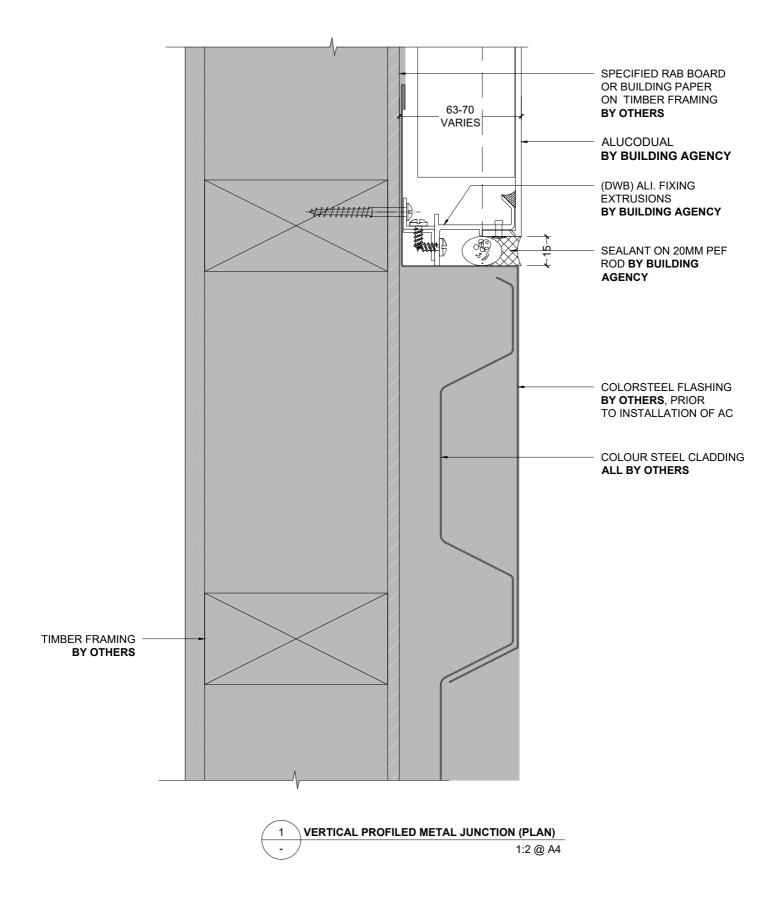

 1:2 @ A4

1 VERTICAL PROFILED METAL INTERNAL CORNER (PLAN)

 HORIZONTAL PROFILED METAL INTERNAL CORNER (PLAN)

 1:2 @ A4

 WALL TO RAKING SOFFIT JUNCTION 2 (SECTION)

 INTERIOR OR LOW
 1:2 @ A4

INTERIOR OR LOW WEATHER EXPOSURE