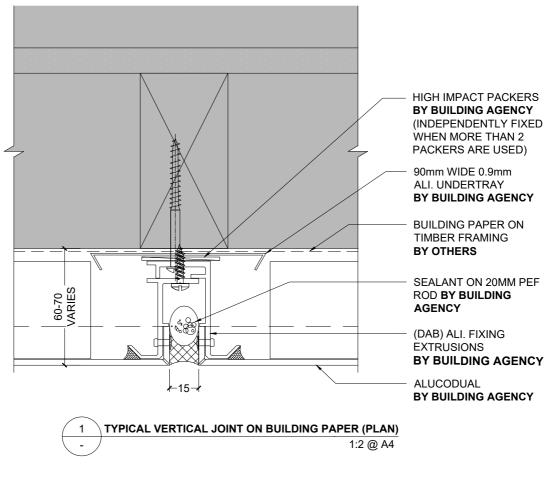

NOTE: TIMBER FRAMING BY OTHERS TO BE AT 600 CTRS MAX FOR BOTH STUDS & NOGS. MAY BE REQUIRED AT CLOSER CENTERS SUBJECT TO ENGINEERING REQUIREMENTS



NOTE: IF IT'S O PAPER IT SHOULD BE ROUT AND RETURN SYSTEM



NOTE: TIMBER FRAMING BY OTHERS TO BE AT 600 CTRS MAX FOR BOTH STUDS & NOGS. MAY BE REQUIRED AT CLOSER CENTERS SUBJECT TO ENGINEERING REQUIREMENTS





1 TYPICAL HORIZONTAL JOINT ON RAB (SECTION) - 1:2 @ A4

NOTE: TIMBER FRAMING BY OTHERS TO BE AT 600 CTRS MAX FOR BOTH STUDS & NOGS. MAY BE REQUIRED AT CLOSER CENTERS SUBJECT TO ENGINEERING REQUIREMENTS





ENGINEERING REQUIREMENTS

REQUIRED AT CLOSER CENTERS SUBJECT TO



HIGH IMPACT PACKERS



 1
 HEAD DETAIL - FAIRVIEW RESIDENTIAL JOINERY (SECTION)

 1:2 @ A4













 1
 TYPICAL FAIRVIEW COMMERCIAL HEAD DETAIL (SECTION)

 1:2 @ A4





2 TYPICAL FAIRVIEW COMMERCIAL SILL DETAIL (SECTION) - 1:2 @ A4





BUILDING AGENCY TECHNICAL DRAWINGS 2021 © THE BUILDING AGENCY LIMITED Technical specification subject to change without prior notic