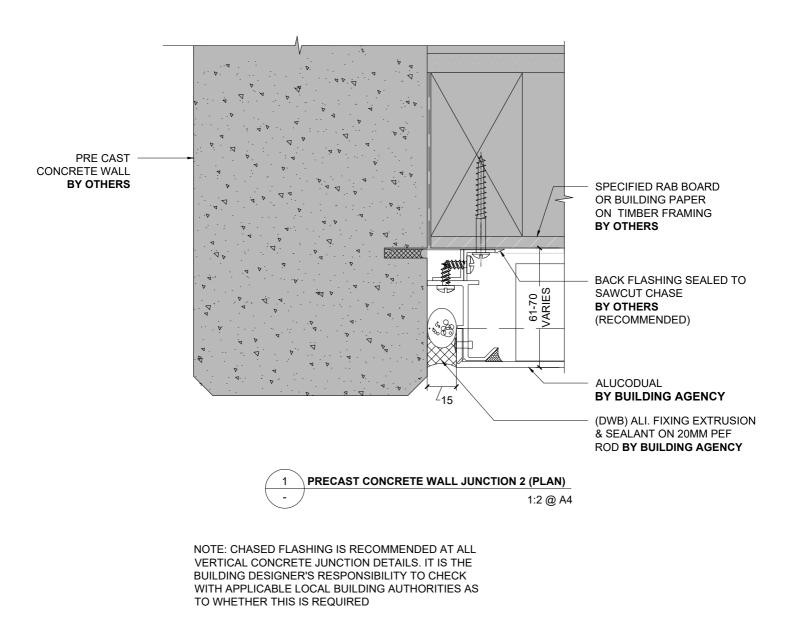

2 TYPICAL FAIRVIEW COMMERCIAL SILL DETAIL (SECTION) - 1:2 @ A4

BUILDING AGENCY TECHNICAL DRAWINGS 2021 © THE BUILDING AGENCY LIMITED Technical specification subject to change without prior notice

 1
 FIBRE CEMENT VERTICAL INTERNAL CORNER (PLAN)