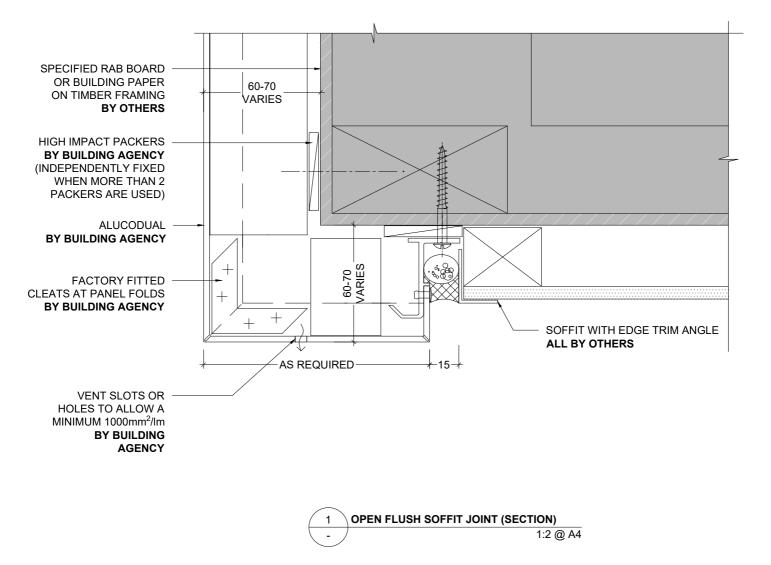

NOTE: TIMBER FRAMING BY OTHERS TO BE AT 600 CTRS MAX FOR BOTH STUDS & NOGS. MAY BE REQUIRED AT CLOSER CENTERS SUBJECT TO ENGINEERING REQUIREMENTS

1 TYPICAL HORIZONTAL JOINT ON RAB (SECTION) - 1:2 @ A4

NOTE: TIMBER FRAMING BY OTHERS TO BE AT 600 CTRS MAX FOR BOTH STUDS & NOGS. MAY BE REQUIRED AT CLOSER CENTERS SUBJECT TO ENGINEERING REQUIREMENTS