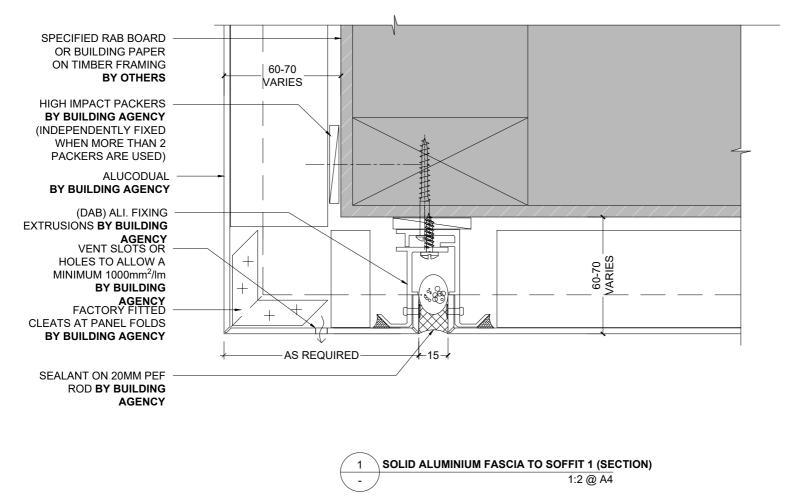

IMBER FRAMING BY OTHERS TO BE AT 600 CTRS MAX FOR BOTH STUDS & NOGS. MAY BE REQUIRED AT CLOSER CENTERS SUBJECT TO ENGINEERING REQUIREMENTS





1 TYPICAL HORIZONTAL JOINT ON RAB (SECTION) - 1:2 @ A4

NOTE: TIMBER FRAMING BY OTHERS TO BE AT 600 CTRS MAX FOR BOTH STUDS & NOGS. MAY BE REQUIRED AT CLOSER CENTERS SUBJECT TO ENGINEERING REQUIREMENTS





ENGINEERING REQUIREMENTS

REQUIRED AT CLOSER CENTERS SUBJECT TO



HIGH IMPACT PACKERS



 1
 HEAD DETAIL - FAIRVIEW RESIDENTIAL JOINERY (SECTION)

 1:2 @ A4













 1
 TYPICAL FAIRVIEW COMMERCIAL HEAD DETAIL (SECTION)

 1:2 @ A4





2 TYPICAL FAIRVIEW COMMERCIAL SILL DETAIL (SECTION) - 1:2 @ A4





BUILDING AGENCY TECHNICAL DRAWINGS 2021 © THE BUILDING AGENCY LIMITED Technical specification subject to change without prior notice















































 1
 FIBRE CEMENT VERTICAL INTERNAL CORNER (PLAN)

 1:2 @ A4





1 VERTICAL PROFILED METAL INTERNAL CORNER (PLAN)





 HORIZONTAL PROFILED METAL INTERNAL CORNER (PLAN)

 1:2 @ A4

















 WALL TO RAKING SOFFIT JUNCTION 2 (SECTION)

 INTERIOR OR LOW
 1:2 @ A4

INTERIOR OR LOW WEATHER EXPOSURE

\_\_\_\_\_





 WALL TO SOFFIT JUNCTION & DOWNPIPE PENETRATION (SECTION)

 1:2 @ A4