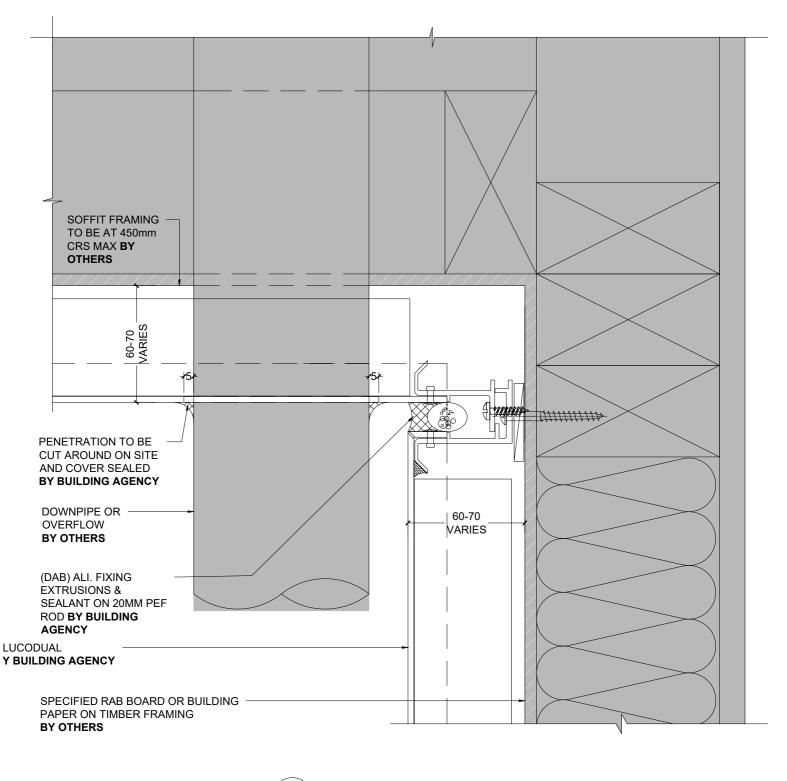

\_\_\_\_\_

 WALL TO SOFFIT JUNCTION & DOWNPIPE PENETRATION (SECTION)

 1:2 @ A4