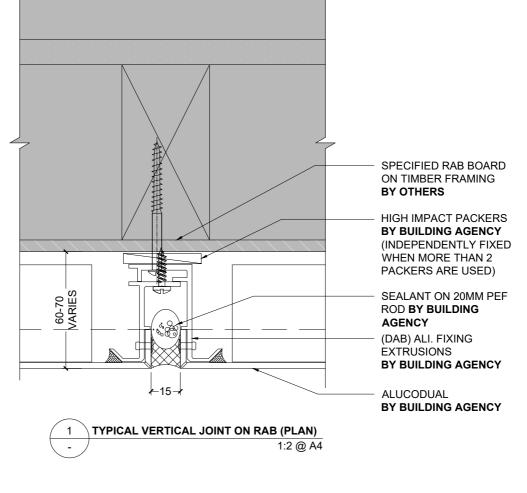

NOTE: TIMBER FRAMING BY OTHERS TO BE AT 600 CTRS MAX FOR BOTH STUDS & NOGS. MAY BE REQUIRED AT CLOSER CENTERS SUBJECT TO ENGINEERING REQUIREMENTS



NOTE: IF IT'S O PAPER IT SHOULD BE ROUT AND RETURN SYSTEM



NOTE: TIMBER FRAMING BY OTHERS TO BE AT 600 CTRS MAX FOR BOTH STUDS & NOGS. MAY BE REQUIRED AT CLOSER CENTERS SUBJECT TO ENGINEERING REQUIREMENTS





1 TYPICAL HORIZONTAL JOINT ON RAB (SECTION) - 1:2 @ A4

NOTE: TIMBER FRAMING BY OTHERS TO BE AT 600 CTRS MAX FOR BOTH STUDS & NOGS. MAY BE REQUIRED AT CLOSER CENTERS SUBJECT TO ENGINEERING REQUIREMENTS





ENGINEERING REQUIREMENTS

REQUIRED AT CLOSER CENTERS SUBJECT TO



HIGH IMPACT PACKERS



 1
 HEAD DETAIL - FAIRVIEW RESIDENTIAL JOINERY (SECTION)

 1:2 @ A4













 1
 TYPICAL FAIRVIEW COMMERCIAL HEAD DETAIL (SECTION)

 1:2